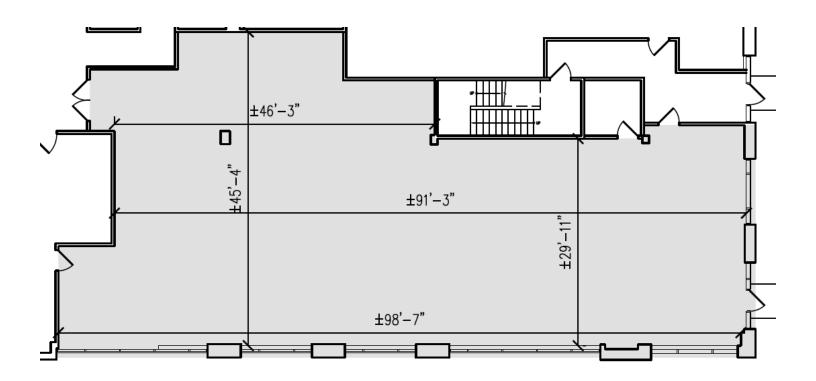

## 3 Country View Road | 4,210 SF | Malvern, PA

**FOR LEASE** 

- Tall 9' ceilings throughout suite
- Views over Valley Creek Park
- Prominent Suite Entrance off 1st Floor Lobby

5 Great Valley Parkway

www.workspaceproperty.com