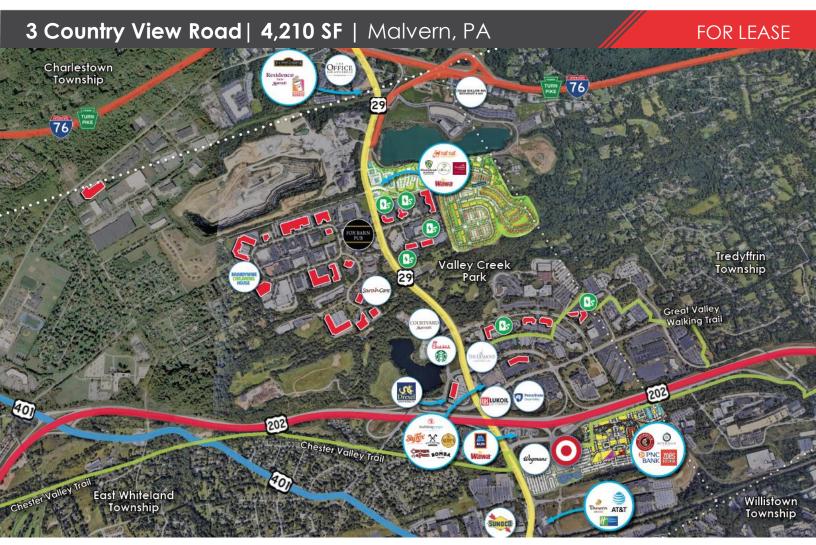

### **PARK AMENITIES**

Park amenities include jogging trails with access to the Chester Valley Trail, restaurants, hotels, daycare facilities, ball fields, tennis courts, sand volleyball courts and Valley Creek Township Park.

#### **TRANSPORTATION**

Easy Access to the PA Turnpike, Routes 202, 29, 30 & 401. Public transportation includes SEPTA Route 206 with connection to the Paoli Train Station for the Paoli/Thorndale Regional Line & Amtrak.

Within minutes to several eateries, hotels, and conferencing centers.

5 Great Valley Parkway

www.workspaceproperty.com

Malvern, PA 19355

Suite 209

- Walking distance to Valley Creek Township Park, which hosts the annual Summer Concert Series and provides amenities such as tennis courts, walking trails, and amphitheater.
- ½ Mile from the Turnpike Interchange.
- Electric car charging station on site.
- Within walking distance of Workspace's Property Management Office, with dedicated personnel including Property Managers, Maintenance Technicians, & Tenant Services Coordinators.