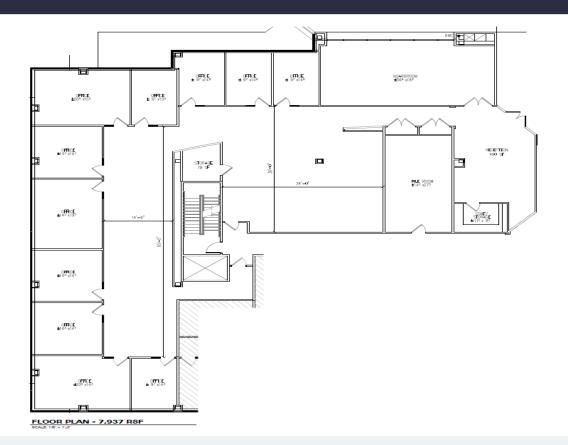

### 7,937 RSF Available for Lease

#### Up to 7,937 RSF Available for Lease

Office Space