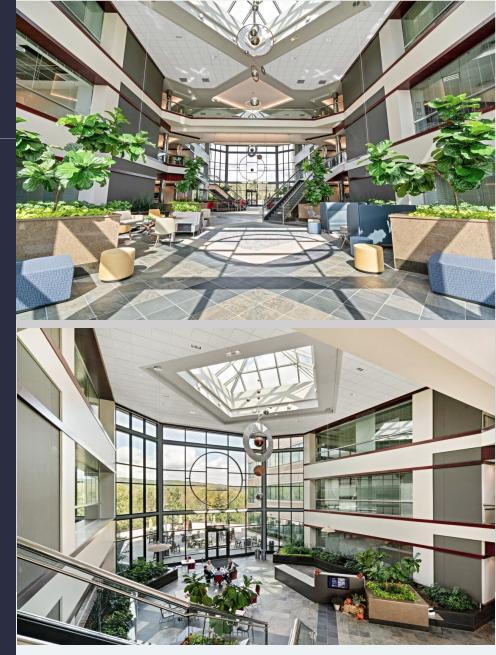

### 1500, 1550 Liberty Ridge Drive, Suite 200 Wayne, PA 19087

This property provides gorgeous views of Valley Forge Mountain with generous amounts of outdoor seating. On the first floor, you'll find a brand-new conferencing center and a micro market for grab-and-go convenience. Follow the walking trail up to 1400 Liberty Ridge Drive where the 24/7 access fitness center with free weights, cardio, resistance machines, an exercise room, and spacious locker rooms can be found on the ground floor. Executive-level garage parking is available below the building. The trail system around the building will take you to Wilson Farm Park and Valley Forge National Park. Located in the Keystone Innovation Zone, this property includes easy access to Routes 202, 252, 422, 76, and public transportation.