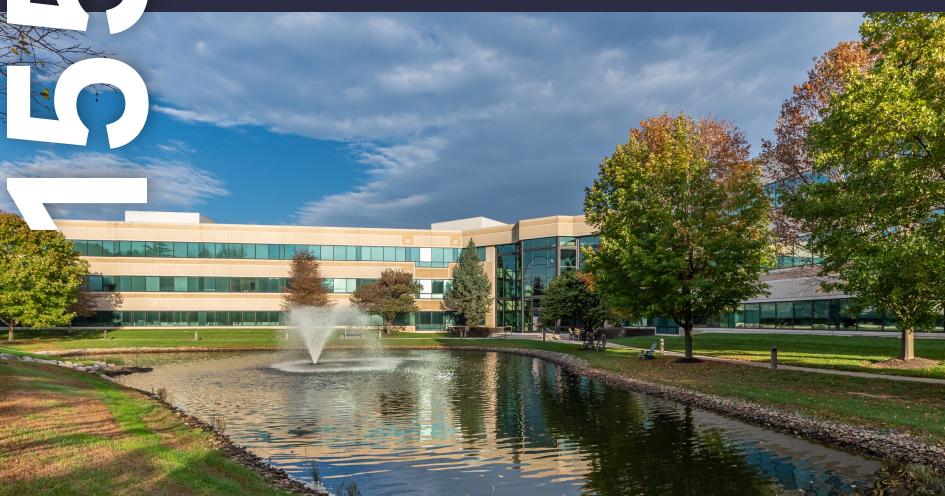

### 1500, 1550 Liberty Ridge Drive, Suite 200 Wayne, PA 19087

This property provides gorgeous views of Valley Forge Mountain with generous amounts of outdoor seating. On the first floor, you'll find a brand-new conferencing center and a micro market for grab-and-go convenience. Follow the walking trail up to 1400 Liberty Ridge Drive where the 24/7 access fitness center with free weights, cardio, resistance machines, an exercise room, and spacious locker rooms can be found on the ground floor. Executive-level garage parking is available below the building. The trail system around the building will take you to Wilson Farm Park and Valley Forge National Park. Located in the Keystone Innovation Zone, this property includes easy access to Routes 202, 252, 422, 76, and public transportation.

#### **Property Highlights**

Building Owner: Workspace Property Trust Total Building Size: 208,974 Square Feet Ceiling Height: 9.5' Throughout Highlights: Efficient, Full Floor Suite with Beautiful Views Amenities: 24/7 Fitness Center Next Door, Conferencing Center and Micro Market on 1<sup>st</sup> Floor, Executive Parking Under Building