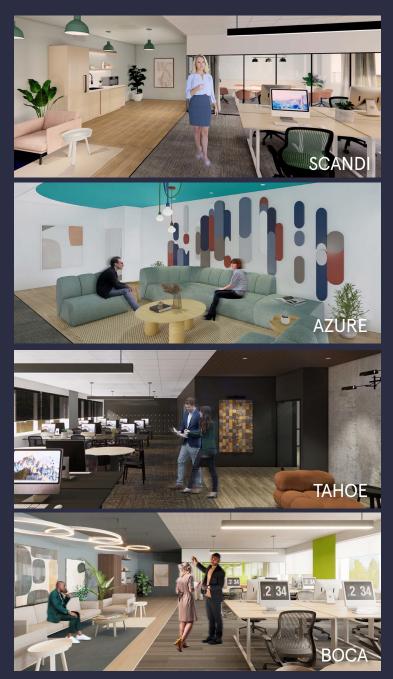

## Spaces for the Way Work Happens Today.

These beautifully designed themes inspire creativity and encourage productivity. Whether you are looking for 1,000 square feet or 100,000 square feet, our in-house design & development team can deliver a turnkey office solution.

#### Tailored for the Evolution of Office:

- "A La Carte" or "On Demand" Furniture Packages Avaliable
- Plug & Play IT Packages Available

Scan here to learn more about our premium theme selects.

\*Indicative of the look and feel (not the actual suite)