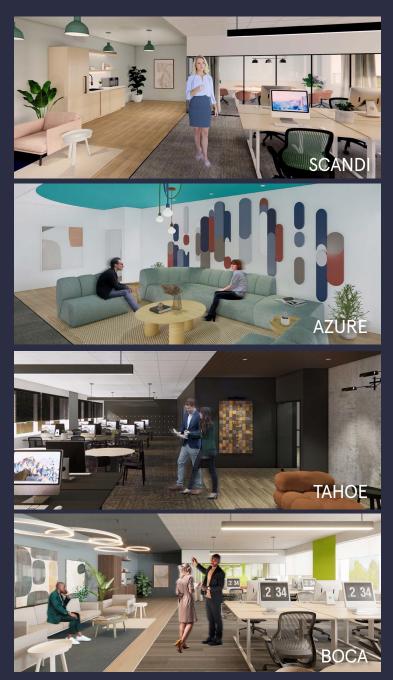

# Spaces for the Way Work Happens Today.

These beautifully designed themes inspire creativity and encourage productivity. Whether you are looking for 1,000 square feet or 100,000 square feet, our in-house design & development team can deliver a turnkey office solution.

#### Tailored for the Evolution of Office:

- "A La Carte" or "On Demand" Furniture Packages Avaliable
- Plug & Play IT Packages Available

Scan here to learn more about our premium theme selects.

\*Indicative of the look and feel (not the actual suite)