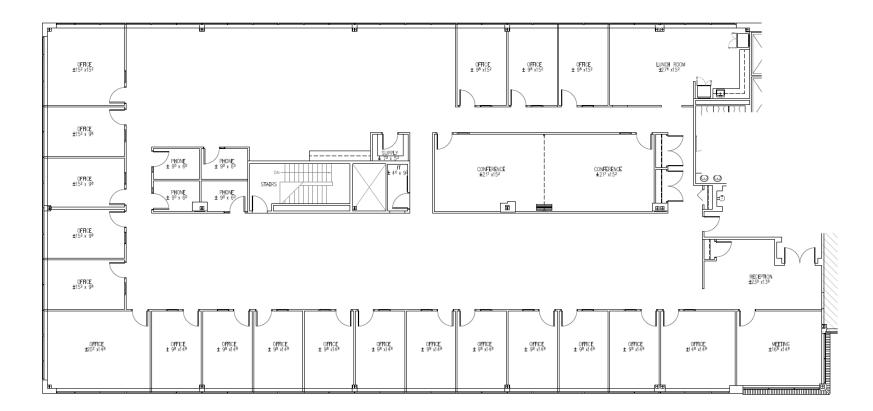

#### **Property Highlights**

Building Owner: Workspace Property TrustTotal Building Size: 60,778 Square FeetAvailable Space: 11,631 Square FeetDaylighting: Ribbon Glass Window Line with Uninterrupted ViewsAmenities: Outdoor Patio & Electric Vehicle Charging