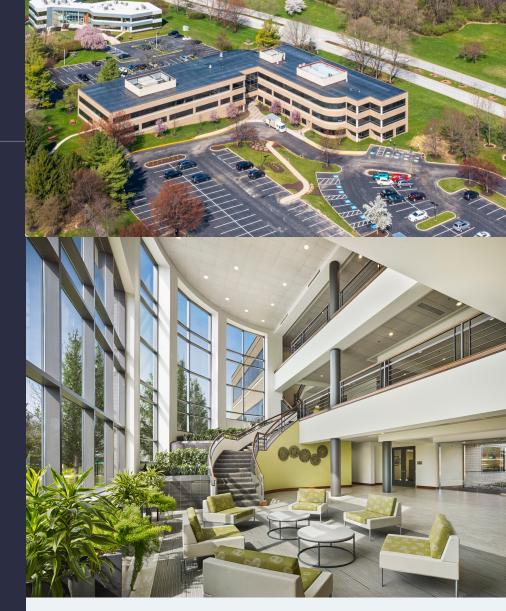

#### **Property Highlights**

Building Owner: Workspace Property TrustTotal Building Size: 60,778 Square FeetAvailable Space: 11,631 Square FeetDaylighting: Ribbon Glass Window Line with Uninterrupted ViewsAmenities: Outdoor Patio & Electric Vehicle Charging