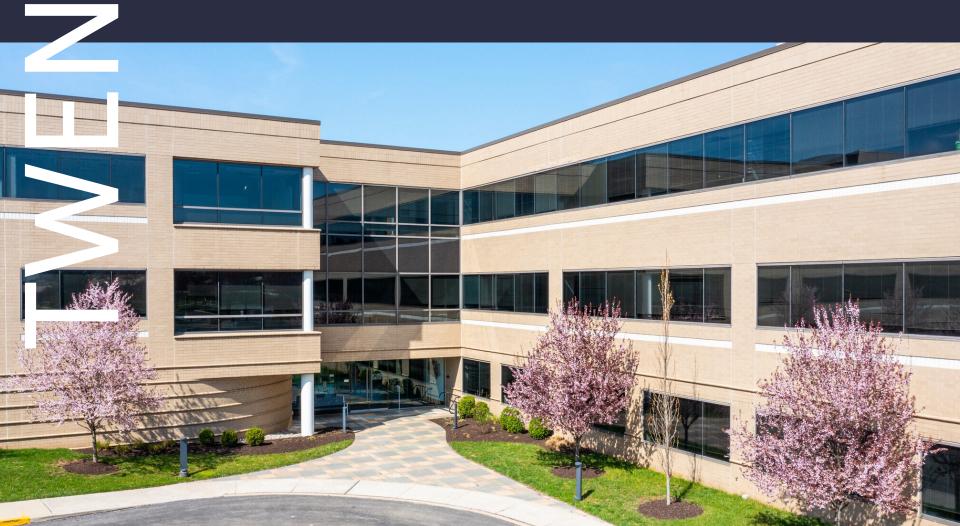

# 11,631 SF Available for Lease

Office Space

# 20 Valley Stream Parkway Suite 300

Malvern, PA 19355

This property is walkable to numerous amenities including The Grove, The Desmond Hotel & Conferencing Center, Penn State Great Valley, the Chester Valley Trail, and a short drive to several more restaurants, hotels, daycare facilities, and the Valley Creek Township Park.

Located in the Keystone Innovation Zone, this property includes easy access to the PA Turnpike, Routes 202, 30, & 401, and public transportation.

#### **Property Highlights**

Building Owner: Workspace Property TrustTotal Building Size: 60,778 Square FeetAvailable Space: 11,631 Square FeetDaylighting: Ribbon Glass Window Line with Uninterrupted ViewsAmenities: Outdoor Patio & Electric Vehicle Charging