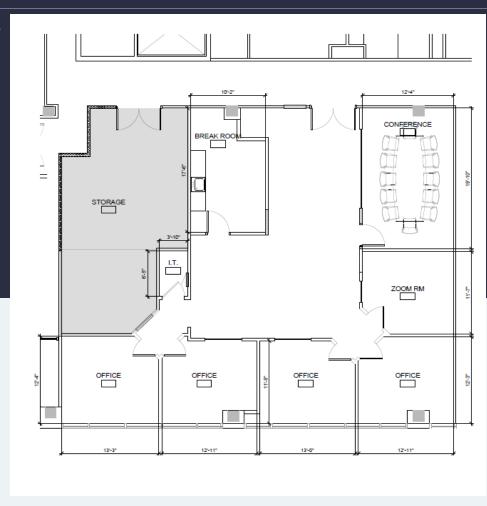

ty, property management, updated conference facility, and café. Modern lobby features free Wi-Fi, functional breakout areas with interactive touchscreen directory. Located on a nature preserve with close proximity to hotels, banks, shopping centers, fitness centers, dry-cleaning, daycare and numerous restaurants.

#### **TRANSPORTATION**

Immediate access to Interstate 95. Frees huttle service from Tri-Rail with The Park at Broken Sound Shuttles.

#### **TECHNOLOGY**

AT&T, Comcast, Level 3

#### **SUSTAINABILITY**

Green initiatives in place by tenants and property management to include janitorial and recycling.

**Building Owner:** Workspace Property Trust

**Total Building Size: 155,608 SF** 









# 777 Yamato Road Suite 140

Boca Raton, Florida 33431



## 2,182 RSF Available Now





# Spaces for the Way Work Happens Today.

These beautifully designed themes inspire creativity and encourage productivity. Whether you are looking for 1,000 square feet or 100,000 square feet, our in-house design & development team can deliver a turnkey office solution.

#### Tailored for the Evolution of Office:

- "A La Carte" or "On Demand" Furniture Packages Avaliable
- Plug & Play IT Packages Available



Scan here to learn more about our premium theme selects.









\*Indicative of the look and feel (not the actual suite)