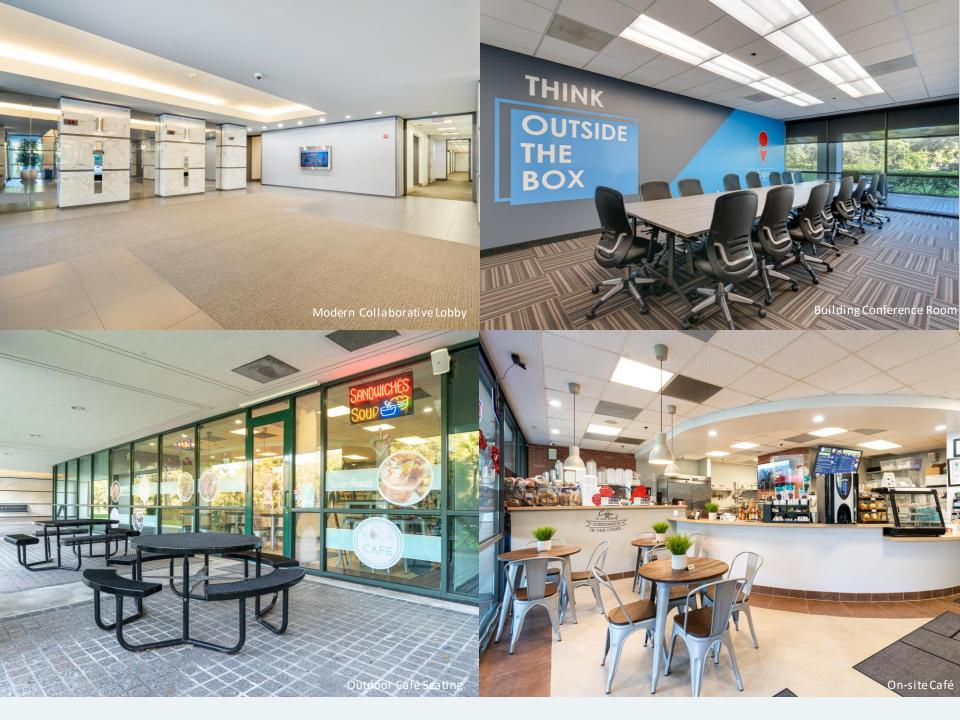

#### **AMENITIES**

Class "A" office building with a bundant parking ratio of 4.5/1,000 SF. Hurricane impact glass, structured garage parking, electric vehicle charging stations, and high-quality fiber optic network. New gym coming in 2024. On-site security, property management, updated conference facility, and café. Modern lobby features free Wi-Fi, functional breakout areas with interactive touchscreen directory. Located on a nature preserve with close proximity to hotels, banks, shopping centers, fitness centers, dry-cleaning, daycare and numerous restaurants.