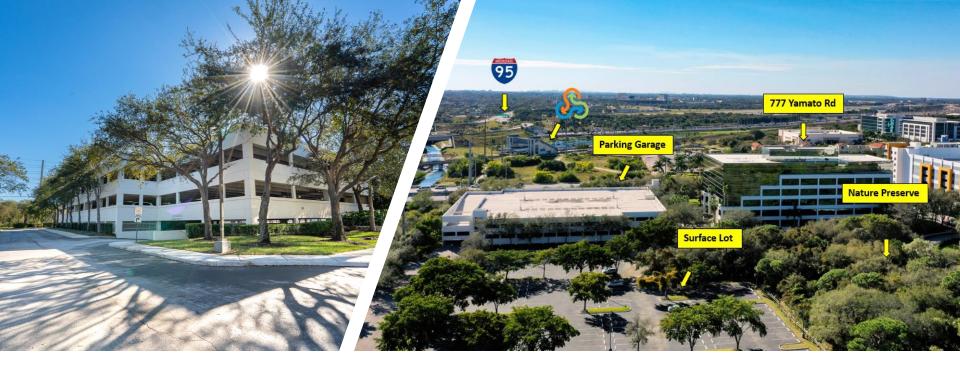

#### **AMENITIES**

Class "A" office building with a bundant parking ratio of 4.5/1,000 SF. Hurricane impact glass, structured garage parking, electric vehicle charging stations, and high-quality fiber optic network. New gym coming in 2024. On-site security, property management, updated conference facility, and café. Modern lobby features free Wi-Fi, functional breakout areas with interactive touchscreen directory. Located on a nature preserve with close proximity to hotels, banks, shopping centers, fitness centers, dry-cleaning, daycare and numerous restaurants.

#### **TRANSPORTATION**

Immediate access to Interstate 95. Frees huttle service from Tri-Rail with The Park at Broken Sound Shuttles.