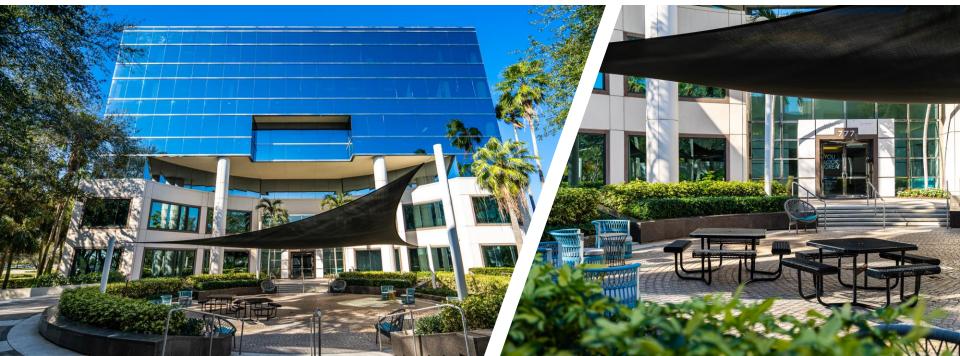

# 777 Yamato Road Suite 140

workspace property trust

Boca Raton, FL 33431

2,182 SF Available Now

**Asking Rent**: \$30.00/NNN **2024 OPEX**: \$14.92 RSF

### 777 Yamato Road Suite 140

Boca Raton, Florida 33431

#### **AMENITIES**

Class "A" office building with a bundant parking ratio of 4.5/1,000 SF. Hurricane impact glass, structured garage parking, electric vehicle charging stations, and high-quality fiber optic network. New gym coming in 2024. On-site security, property management, updated conference facility, and café. Modern lobby features free Wi-Fi, functional breakout areas with interactive touchscreen directory. Located on a nature preserve with close proximity to hotels, banks, shopping centers, fitness centers, dry-cleaning, daycare and numerous restaurants.