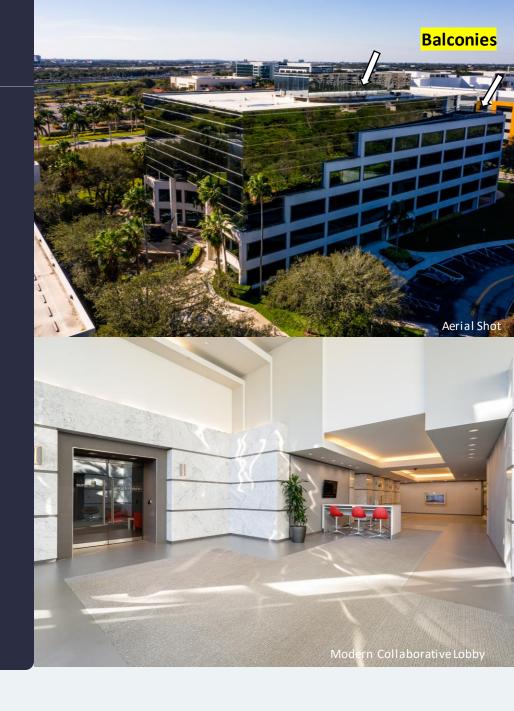

#### **AMENITIES**

Class "A" office building with a bundant parking ratio of 4.5/1,000 SF. Hurricane impact glass, structured garage parking, electric vehicle charging stations, and high-quality fiber optic network. New gym coming in 2024. On-site security, property management, updated conference facility, and café. Modern lobby features free Wi-Fi, functional breakout areas with interactive touchscreen directory. Located on a nature preserve with close proximity to hotels, banks, shopping centers, fitness centers, dry-cleaning, daycare and numerous restaurants.