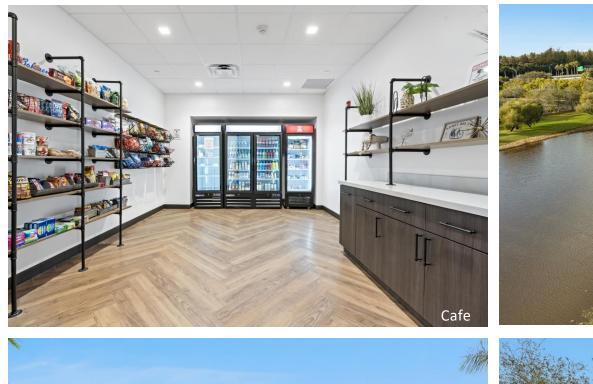

#### AMENITIES

Five story Class "A" office building located within the prestigious Sawgrass International Corporate Park. 2023 renovation which includes Grab & Go Café, Conference Room and newly renovated lobby. Two-story glass a trium lobby entrance, outdoor tenant lounge with water views and high-end finishes throughout. Free Wi-Fi in lobby and interactive touchscreen directory with real-time traffic updates. Closeproximity to Sa wgrass Mills Mall, hotels, restaurants, banks, daycare, fitness centers and walking trails.