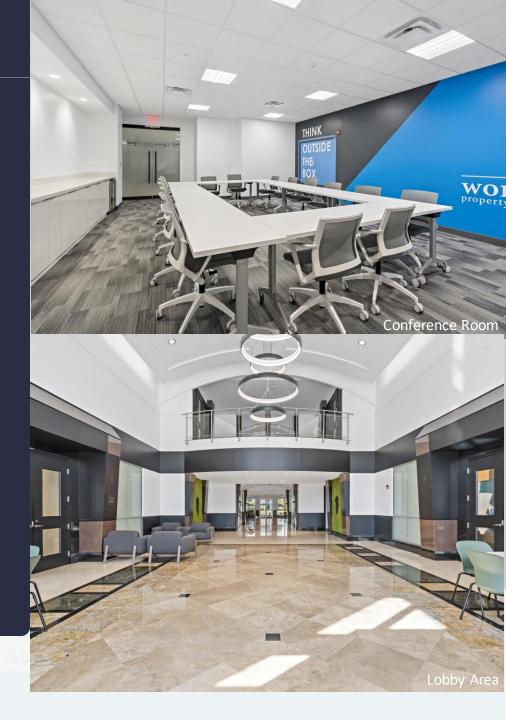

#### AMENITIES

Five story Class "A" office building located within the prestigious Sawgrass International Corporate Park. 2023 renovation which includes Grab & Go Café, Conference Room and newly renovated lobby. Two-story glass a trium lobby entrance, outdoor tenant lounge with water views and high-end finishes throughout. Free Wi-Fi in lobby and interactive touchscreen directory with real-time traffic updates. Closeproximity to Sa wgrass Mills Mall, hotels, restaurants, banks, daycare, fitness centers and walking trails.