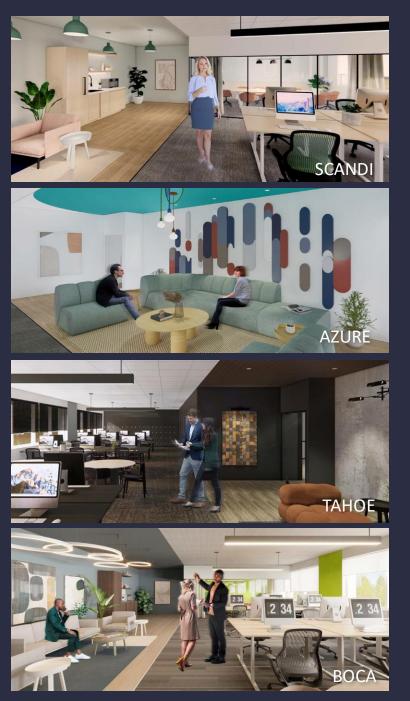

# Spaces for the Way Work Happens Today.

These beautifully designed themes inspire creativity and encourage productivity. Whether you are looking for 1,000 square feet or 100,000 square feet, our in-house design & development team can deliver a turnkey office solution.

#### Tailored for the Evolution of Office:

- "A La Carte" or "On Demand" Furniture Packages Avaliable
- Plug & Play IT Packages Available

Scan here to learn more about our premium theme selects.

\*Indicative of the look and feel (not the actual suite)