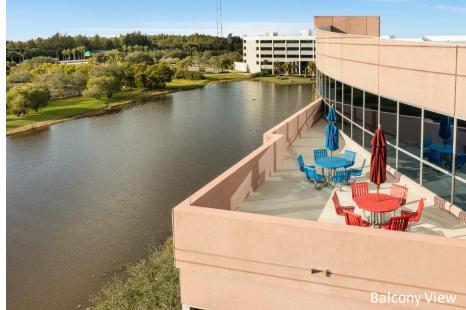

#### AMENITIES

Five story Class "A" office building located within the prestigious Sawgrass International Corporate Park. 2023 renovation which includes Grab & Go Café, Conference Room and newly renovated lobby. Two-story glass a trium lobby entrance, outdoor tenant lounge with water views and high-end finishes throughout. Free Wi-Fi in lobby and interactive touchscreen directory with real-time traffic updates. Closeproximity to Sa wgrass Mills Mall, hotels, restaurants, banks, daycare, fitness centers and walking trails.