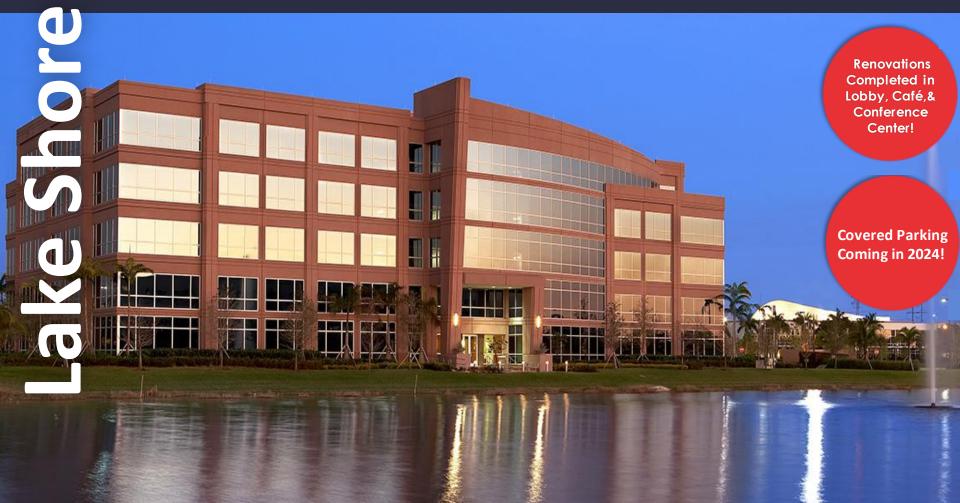

## 1301 International Parkway Suite 550 Sunrise, FL 33323

10,191 SF Available Now

Click Here: 3D Virtual Tour

Asking Rent: \$24.00/NNN 2024 OPEX: \$13.89 RSF

#### AMENITIES

Five story Class "A" office building located within the prestigious Sawgrass International Corporate Park. 2023 renovation which includes Grab & Go Café, Conference Room and newly renovated lobby. Two-story glass a trium lobby entrance, outdoor tenant lounge with water views and high-end finishes throughout. Free Wi-Fi in lobby and interactive touchscreen directory with real-time traffic updates. Closeproximity to Sa wgrass Mills Mall, hotels, restaurants, banks, daycare, fitness centers and walking trails.

#### **SUSTAINABILITY**

Certified LEED Silver. Green initiatives in place by tenants and property management to include janitorial and recycling

Building Owner: Workspace Property Trust

Total Building Size: 140,160 SF