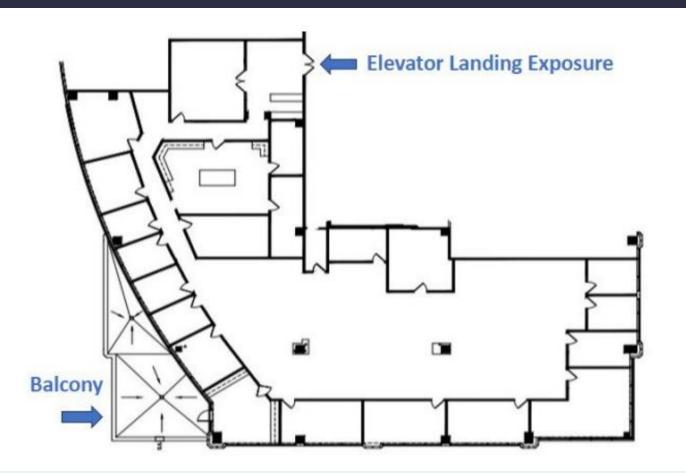

## 1301 International Parkway Suite 550 Sunrise, FL 33323

10,191 SF Available Now

Click Here: 3D Virtual Tour

Asking Rent: \$24.00/NNN 2024 OPEX: \$13.89 RSF

# 10,191 SF Available Now

### 10,191 SF Available Now