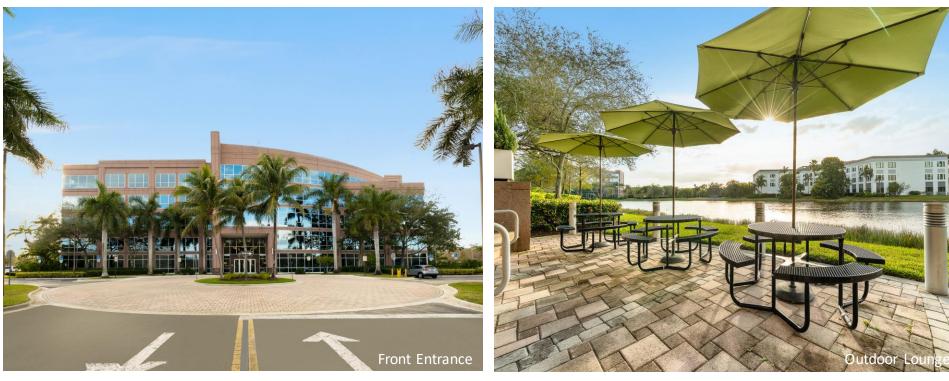

#### AMENITIES

Five story Class "A" office building located within the prestigious Sawgrass International Corporate Park. 2023 renovation which includes Grab & Go Café, Conference Room and newly renovated lobby. Two-story glass a trium lobby entrance, outdoor tenant lounge with water views and high-end finishes throughout. Free Wi-Fi in lobby and interactive touchscreen directory with real-time traffic updates. Closeproximity to Sa wgrass Mills Mall, hotels, restaurants, banks, daycare, fitness centers and walking trails.

#### TRANSPORTATION

Imme diate access to Sawgrass Expressway, Interstate 75, and Interstate 595. 15 Miles from Ft Lauderdale International Airport

TECHNOLOGY

AT&T, FPL FiberNet, Sprint, Comcast

#### **SUSTAINABILITY**

Certified LEED Silver. Green initiatives in place by tenants and property management to include janitorial and recycling

Building Owner: Workspace Property Trust

Total Building Size: 140,160 SF