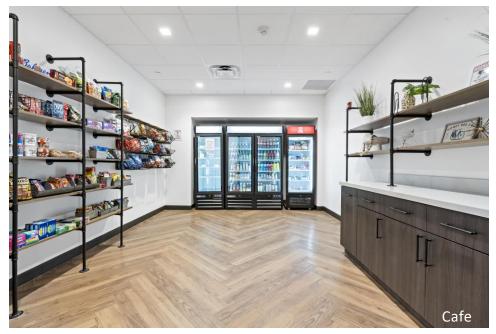

#### **AMENITIES**

Five story Class "A" office building located within the prestigious Sawgrass International Corporate Park. 2023 renovation which includes Grab & Go Café, Conference Room and newly renovated lobby. Two-story glass a trium lobby entrance, outdoor tenant lounge with water views and high-end finishes throughout. Free Wi-Fi in lobby and interactive touchscreen directory with real-time traffic updates. Close-proximity to Sawgrass Mills Mall, hotels, restaurants, banks, daycare, fitness centers and walking trails.