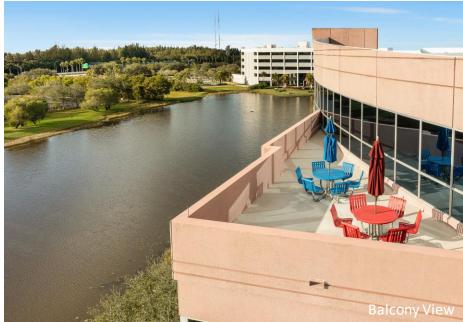

#### **AMENITIES**

Five story Class "A" office building located within the prestigious Sawgrass International Corporate Park. 2023 renovation which includes Grab & Go Café, Conference Room and newly renovated lobby. Two-story glass a trium lobby entrance, outdoor tenant lounge with water views and high-end finishes throughout. Free Wi-Fi in lobby and interactive touchscreen directory with real-time traffic updates. Close-proximity to Sawgrass Mills Mall, hotels, restaurants, banks, daycare, fitness centers and walking trails.