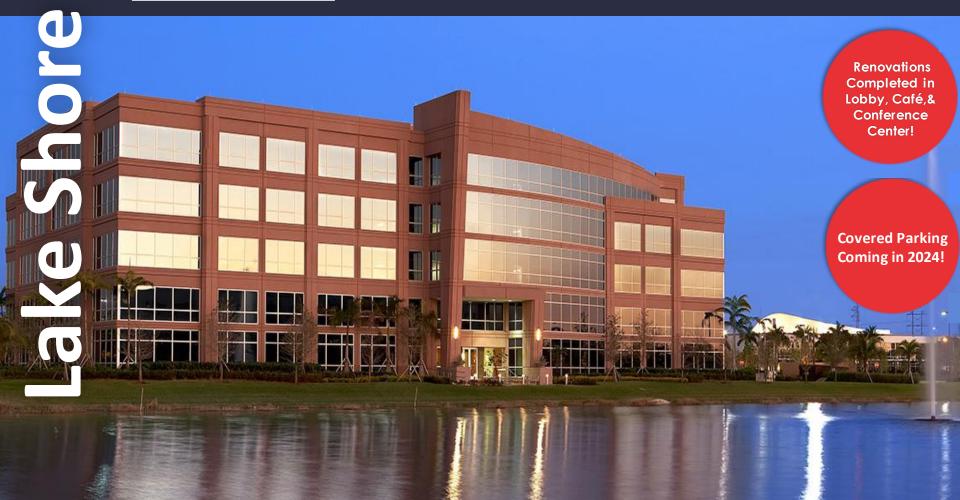

## 1301 International Parkway Suite 550

Sunrise, FL 33323

10,191 SF Available Now - Furnished Plug and Play

2024 OPEX: \$13.89 RSF

Asking Rent: \$24.00/NNN

Click Here: 3D Virtual Tour

#### **AMENITIES**

Five story Class "A" office building located within the prestigious Sawgrass International Corporate Park. 2023 renovation which includes Grab & Go Café, Conference Room and newly renovated lobby. Two-story glass a trium lobby entrance, outdoor tenant lounge with water views and high-end finishes throughout. Free Wi-Fi in lobby and interactive touchscreen directory with real-time traffic updates. Close-proximity to Sawgrass Mills Mall, hotels, restaurants, banks, daycare, fitness centers and walking trails.