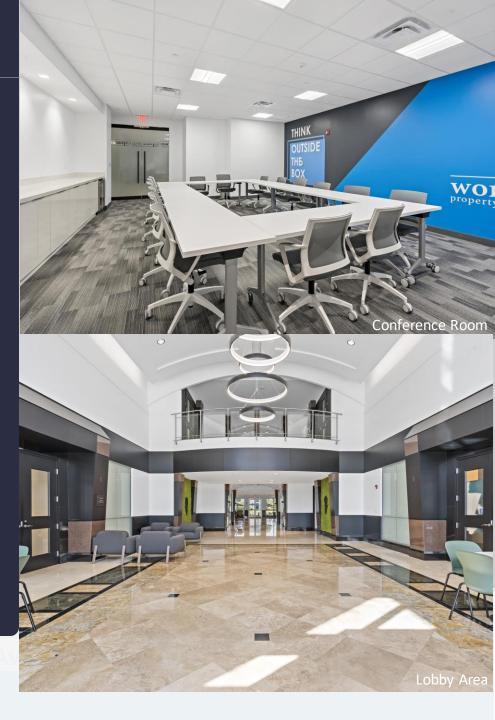

#### **AMENITIES**

Five story Class "A" office building located within the prestigious Sawgrass International Corporate Park. 2023 renovation which includes Grab & Go Café, Conference Room and newly renovated lobby. Two-story glass a trium lobby entrance, outdoor tenant lounge with water views and high-end finishes throughout. Free Wi-Fi in lobby and interactive touchscreen directory with real-time traffic updates. Close-proximity to Sawgrass Mills Mall, hotels, restaurants, banks, daycare, fitness centers and walking trails.