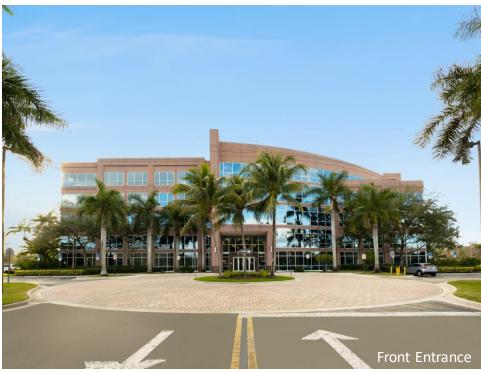

#### **AMENITIES**

Five story Class "A" office building located within the prestigious Sawgrass International Corporate Park. 2023 renovation which includes Grab & Go Café, Conference Room and newly renovated lobby. Two-story glass a trium lobby entrance, outdoor tenant lounge with water views and high-end finishes throughout. Free Wi-Fi in lobby and interactive touchscreen directory with real-time traffic updates. Close-proximity to Sawgrass Mills Mall, hotels, restaurants, banks, daycare, fitness centers and walking trails.