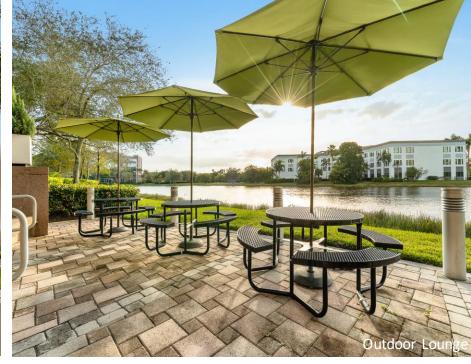

#### **AMENITIES**

Five story Class "A" office building located within the prestigious Sawgrass International Corporate Park. 2023 renovation which includes Grab & Go Café, Conference Room and newly renovated lobby. Two-story glass a trium lobby entrance, outdoor tenant lounge with water views and high-end finishes throughout. Free Wi-Fi in lobby and interactive touchscreen directory with real-time traffic updates. Close-proximity to Sawgrass Mills Mall, hotels, restaurants, banks, daycare, fitness centers and walking trails.