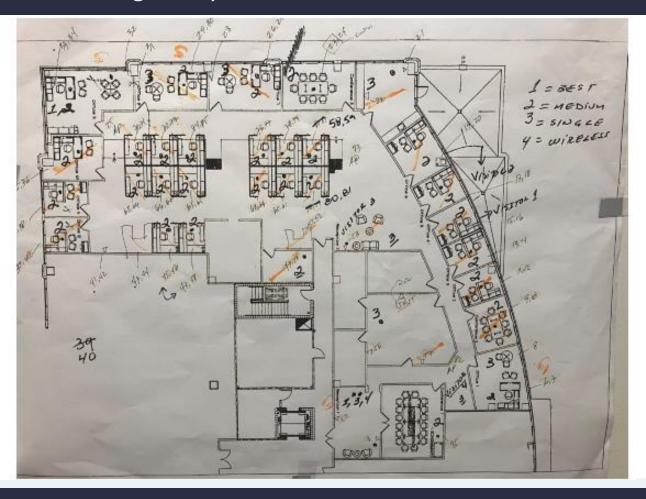

s throughout. Free Wi-Fi in lobby and interactive touchscreen directory with real-time traffic updates. Close-proximity to Sawgrass Mills Mall, hotels, restaurants, banks, daycare, fitness centers and walking trails.

#### **TRANSPORTATION**

Immediate access to Sawgrass Expressway, Interstate 75, and Interstate 595. 15 Miles from Ft Lauderdale International Airport

#### **TECHNOLOGY**

AT&T, FPL FiberNet, Sprint, Comcast

#### **SUSTAINABILITY**

Certified LEED Silver. Green initiatives in place by tenants and property management to include janitorial and recycling

**Building Owner:** Workspace Property Trust

Total Building Size: 140,160 SF



10,191 SF Available Now









# 1301 International Parkway Suite 550

Sunrise, FL 33323



## 10,191 SF Furnished Plug & Play Available Now





# Spaces for the Way Work Happens Today.

These beautifully designed themes inspire creativity and encourage productivity. Whether you are looking for 1,000 square feet or 100,000 square feet, our

in-house design & development team can deliver a turnkey office solution.

#### Tailored for the Evolution of Office:

- "A La Carte" or "On Demand" Furniture Packages Avaliable
- Plug & Play IT Packages Available



Scan here to learn more about our premium theme selects.









\*Indicative of the look and feel (not the actual suite)