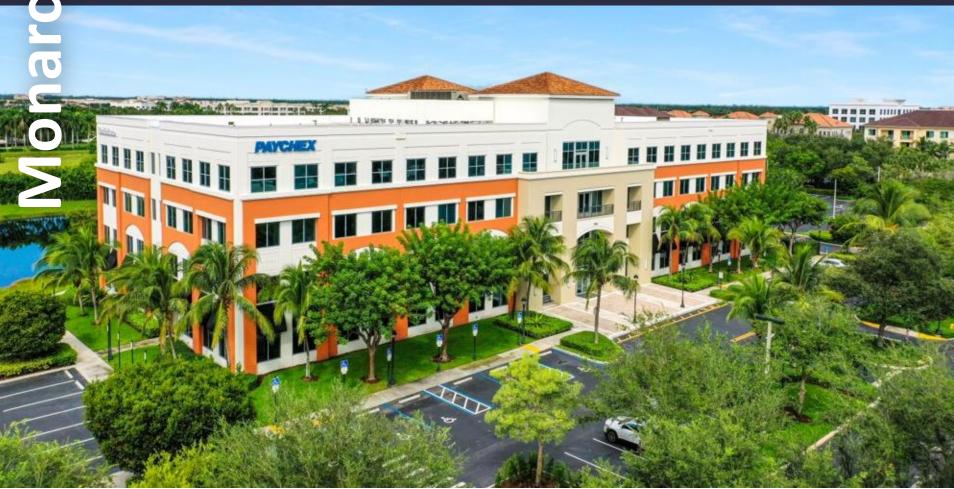

#### **AMENITIES**

Class "A" office building in prestigious Huntington Business Park with immediate access to I-75. Hurricane impact glass windows and first floor common area locker rooms with showers. New furniture in lobby. On-site management, security and cafe. Outdoor tenant lounge area with water views, free Wi-Fi in lobby, interactive touchscreen directory with real-time traffic updates and 5.5/1,000 SF parking ratio. Building signage visible from I-75. Close-proximity to shopping, hotels, restaurants, banking, daycare and fitness centers. Adjacent multi-family project for live, work, play. Newly delivered 250-unit adjacent multi-family

#### **SUSTAINABILITY**

LEED Gold

**Building Owner:** Workspace Property Trust

**Total Building Size:** 104,337 RSF