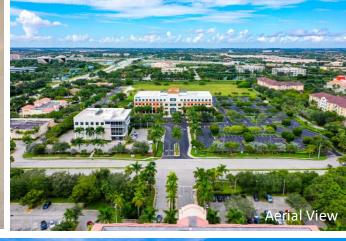

#### **AMENITIES**

Class "A" office building in prestigious Huntington Business Park with immediate access to I-75. Hurricane impact glass windows and first floor common area locker rooms with showers. New furniture in lobby. On-site management, security and cafe. Outdoor tenant lounge area with water views, free Wi-Fi in lobby, interactive touchscreen directory with real-time traffic updates and 5.5/1,000 SF parking ratio. Building signage visible from I-75. Close-proximity to shopping, hotels, restaurants, banking, daycare and fitness centers. Adjacent multi-family project for live, work, play. Newly delivered 250-unit adjacent multi-family

#### **SUSTAINABILITY**

LEED Gold

**Building Owner:** Workspace Property Trust

**Total Building Size:** 104,337 RSF