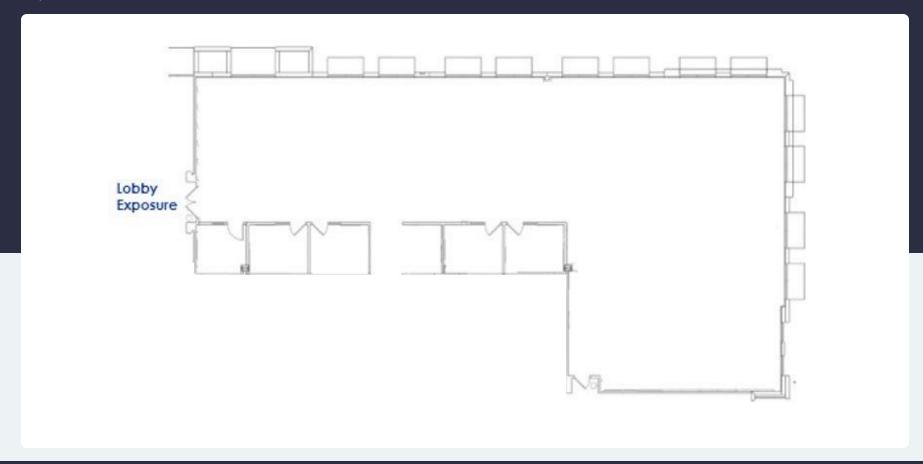

## 6,250 SF Available Now

Monarch Lakes 3100 SW 145<sup>™</sup> Ave

## 6,250 SF Available Now