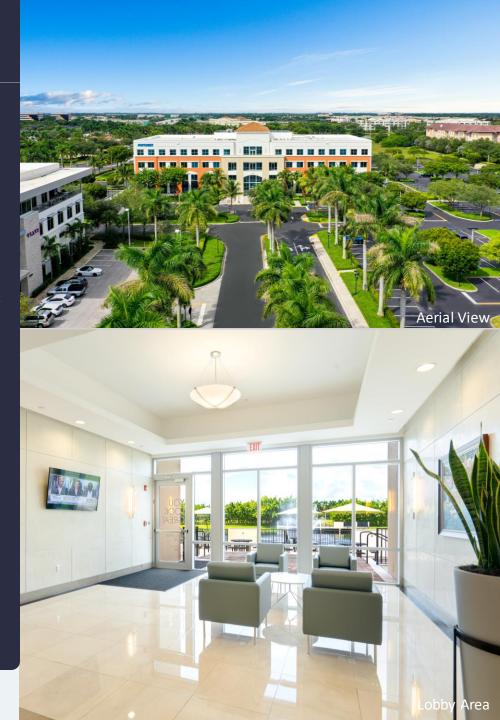

#### **AMENITIES**

Class "A" office building in prestigious Huntington Business Park with immediate access to I-75. Hurricane impact glass windows and first floor common area locker rooms with showers. New furniture in lobby. On-site management, security and cafe. Outdoor tenant lounge area with water views, free Wi-Fi in lobby, interactive touchscreen directory with real-time traffic updates and 5.5/1,000 SF parking ratio. Building signage visible from I-75. Close-proximity to shopping, hotels, restaurants, banking, daycare and fitness centers. Adjacent multi-family project for live, work, play. Newly delivered 250-unit adjacent multi-family