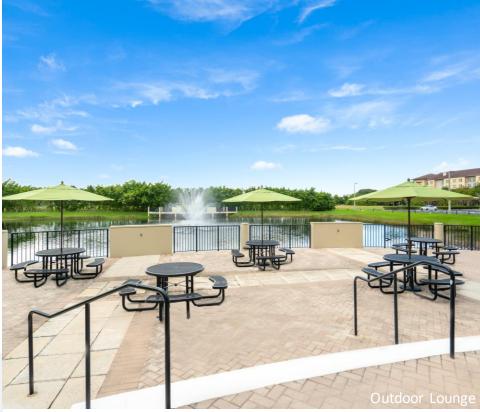

#### **AMENITIES**

Class "A" office building in prestigious Huntington Business Park with immediate access to I-75. Hurricane impact glass windows and first floor common area locker rooms with showers. New furniture in lobby. On-site management, security and cafe. Outdoor tenant lounge area with water views, free Wi-Fi in lobby, interactive touchscreen directory with real-time traffic updates and 5.5/1,000 SF parking ratio. Building signage visible from I-75. Close-proximity to shopping, hotels, restaurants, banking, daycare and fitness centers. Adjacent multi-family project for live, work, play. Newly delivered 250-unit adjacent multi-family