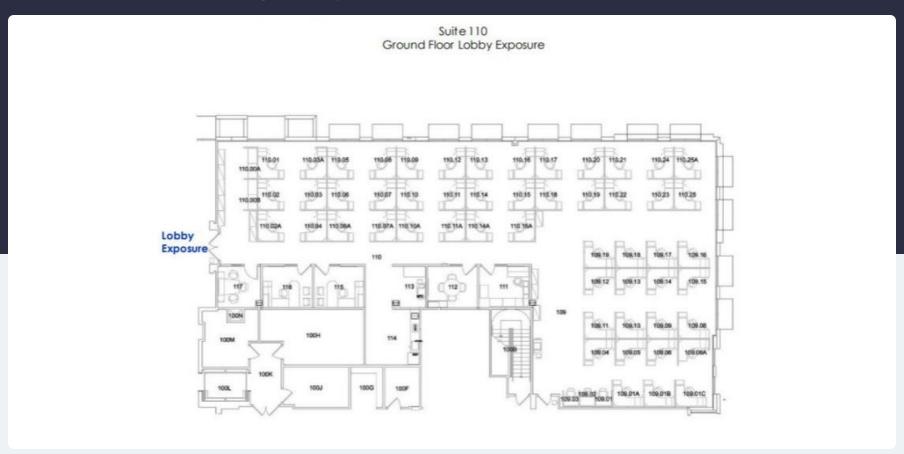

## 3100 SW 145<sup>th</sup> Ave Suite 110

Miramar, Florida 33027

### 6,250 SF Furnished Plug & Play Available Now