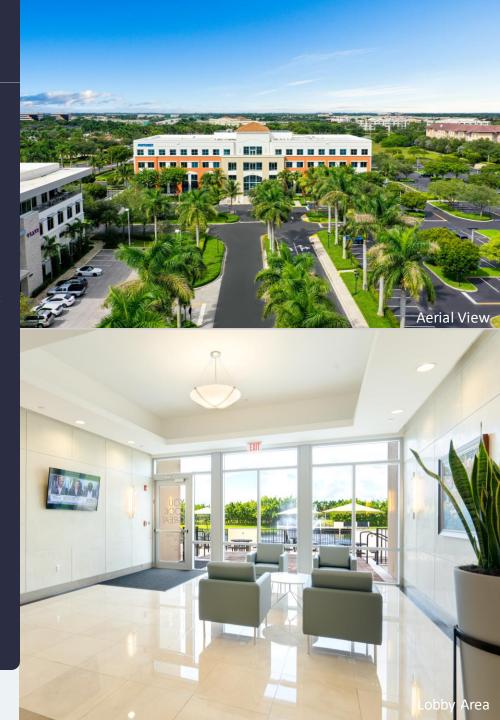

#### **AMENITIES**

Class "A" office building in prestigious Huntington Business Park with immediate access to I-75. Hurricane impact glass windows and first floor common area locker rooms with showers. New furniture in lobby. On-site management, security and cafe. Outdoor tenant lounge area with water views, free Wi-Fi in lobby, interactive touchscreen directory with real-time traffic updates and 5.5/1,000 SF parking ratio. Building signage visible from I-75. Close-proximity to shopping, hotels, restaurants, banking, daycare and fitness centers. Adjacent multi-family project for live, work, play. Newly delivered 250-unit adjacent multi-family

#### **SUSTAINABILITY**

LEED Gold

**Building Owner:** Workspace Property Trust

Total Building Size: 104,337 RSF

Monarch Lakes 3100 SW 145<sup>™</sup> Ave