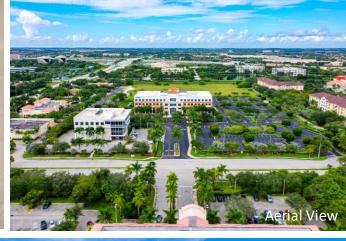

## 3100 SW 145<sup>th</sup> Ave Suite 110

workspace property trust

Miramar, FL 33027

6,250 SF Available Now

Click Here: 3D Virtual Tour

**Asking Rent**: \$24.00/NNN **2024 OPEX**: \$14.50 RSF

## 3100 SW 145<sup>TH</sup> Ave Suite 110

Miramar, Florida 33027

#### **SUSTAINABILITY**

LEED Gold

**Building Owner:** Workspace Property Trust

Total Building Size: 104,337 RSF

Monarch Lakes 3100 SW 145<sup>™</sup> Ave