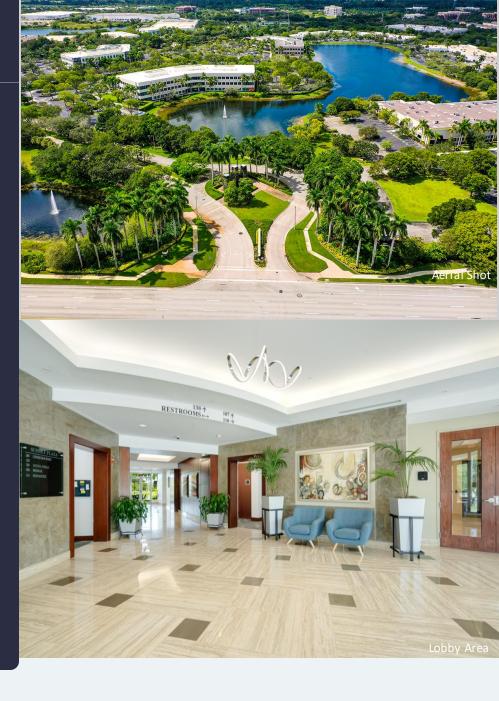

#### **AMENITIES**

Three story Class "A' office building located within the prestigious Sawgrass International Corporate Park. Renovated lobby with tenant locker rooms with showers. Outside tenant lounge with water views and abundant parking ratio of 5/1,000 SF. Access to bicycle and walking trails. Centrally located with close proximity to shopping centers, hotels, restaurants, banks and fitness centers.

#### **SUSTAINABILITY**

Certified LEED Silver building. Core & Shell Ongoing LEED initiatives in place.

**Building Owner:** Workspace Property Trust

**Total Building Size**: 106,425 Square Feet