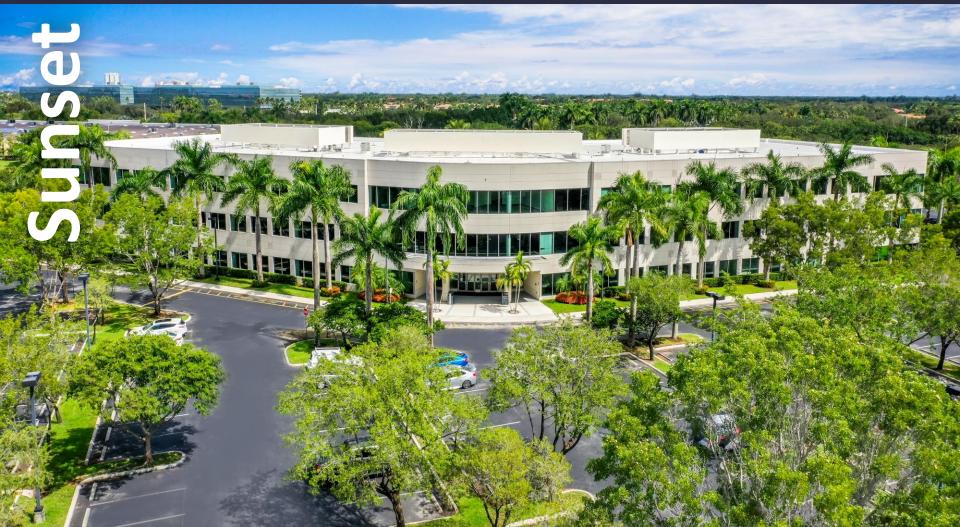

# 13621 NW 12<sup>th</sup> Street Suite 100

workspace property trust

Sunrise, Florida 33323

4,844 SF Available Now

Click Here: 3D Virtual Tour

Asking Rent: \$21.00/NNN 2024 OPEX: \$13.90 RSF

## 13621 NW 12<sup>th</sup> Street Suite 100

Sunrise, Florida 33323

#### **AMENITIES**

Three story Class "A' office building located within the prestigious Sawgrass International Corporate Park. Renovated lobby with tenant locker rooms with showers. Outside tenant lounge with water views and abundant parking ratio of 5/1,000 SF. Access to bicycle and walking trails. Centrally located with close proximity to shopping centers, hotels, restaurants, banks and fitness centers.