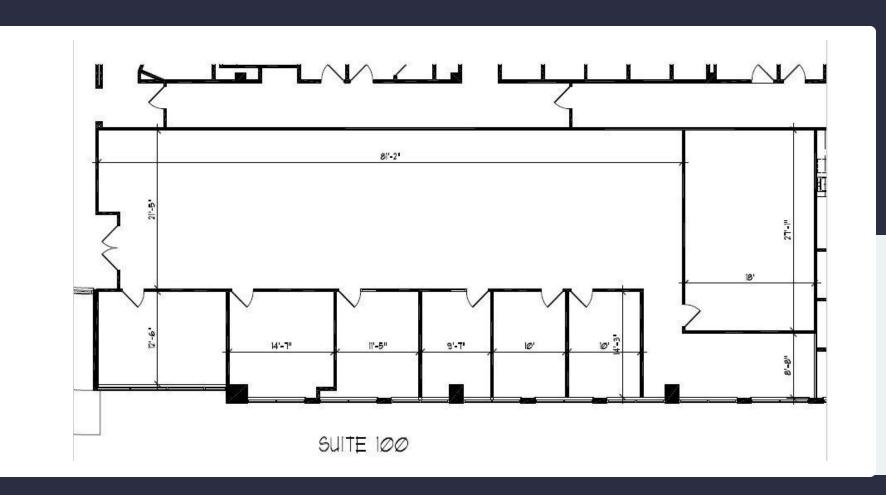

igious Sawgrass International Corporate Park. Renovated lobby with tenant locker rooms with showers. Outside tenant lounge with water views and abundant parking ratio of 5/1,000 SF. Access to bicycle and walking trails. Centrally located with close proximity to shopping centers, hotels, restaurants, banks and fitness centers.

#### **TRANSPORTATION**

Easy access to Interstate 75, Sawgrass Expressway and Interstate 595

#### **TECHNOLOGY**

AT&T, Comcast and FPL Fibernet

#### **SUSTAINABILITY**

Certified LEED Silver building. Core & Shell Ongoing LEED initiatives in place.

**Building Owner:** Workspace Property Trust

**Total Building Size**: 106,425 Square Feet



## 13621 NW 12<sup>th</sup> Street Suite 100

workspace property trust

Sunrise, Florida 33323

## 4,844 SF Available Now





# Spaces for the Way Work Happens Today.

These beautifully designed themes inspire creativity and encourage productivity. Whether you are looking for 1,000 square feet or 100,000 square feet, our in-house design & development team can deliver a turnkey office solution.

#### Tailored for the Evolution of Office:

- "A La Carte" or "On Demand" Furniture
  Packages Avaliable
- Plug & Play IT Packages Available



Scan here to learn more about our premium theme selects.









\*Indicative of the look and feel (not the actual suite)