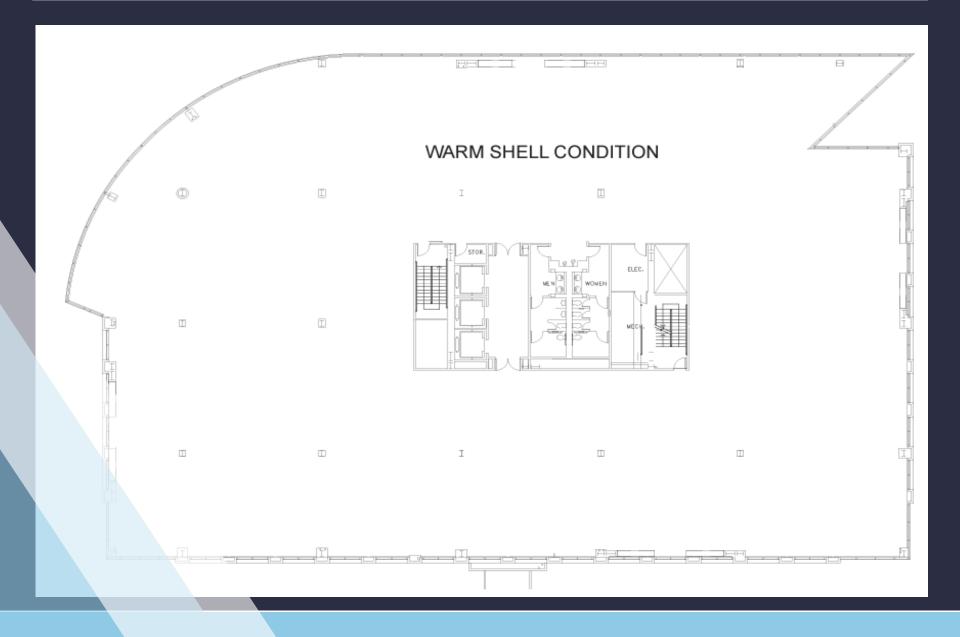

### First Floor | 26,606 SF

#### Second Floor | 26,606 SF

### Third Floor | 26,606 SF

### Fourth Floor | 26,606 SF