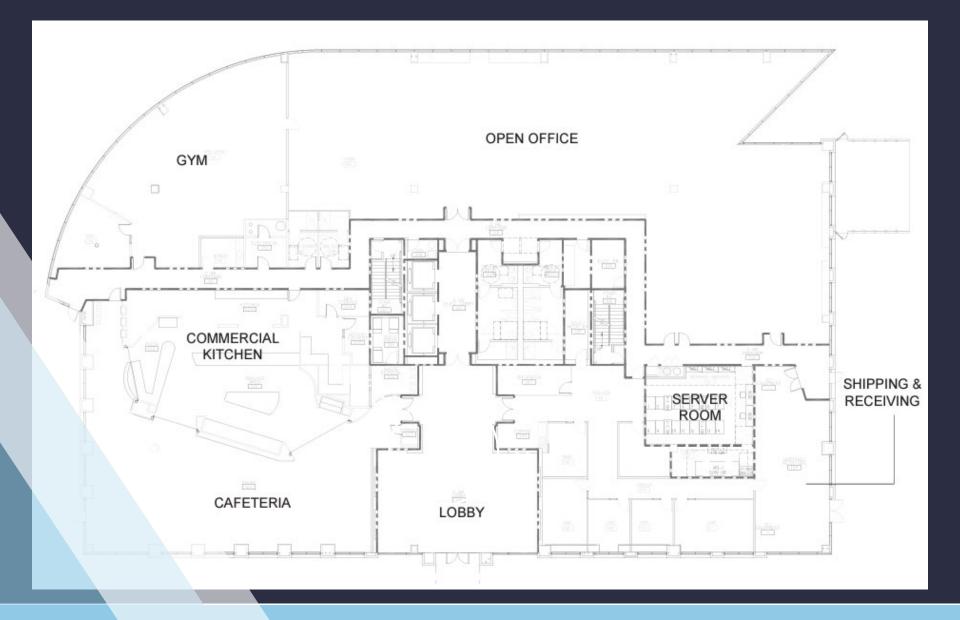

onals traversing the San Francisco Peninsula and Santa Clara Valley.

#### Talent Lives Here

| Population | 2 mile | 5 Mile  | 10 Mile |
|------------|--------|---------|---------|
| 2010       | 55,781 | 250,887 | 502,246 |
| 2023       | 60,698 | 262,324 | 524,962 |





#### ±106,424 SF Available for Lease

Office Space

## CONVENIENT + CONNECTED



Prominent Class "A" Identity with Signage Facing Highway 101

Approximately 3.4/1,000 parking, including access to covered garage.



Convenient Mid-Peninsula Location



Nearby Shops, Restaurants and Amenities Located in Downtown San Carlos and Downtown Redwood City



Two Building Campus Opportunity Up to ±212,000 SF

# PART OF SAN CARLOS LIFE SCIENCE DISTRICT



### AMENITES MAP



### First Floor | 26,606 SF

#### Slab to Deck: 14'-5"



#### Second Floor | 26,606 SF

#### Slab to Deck: 13'-2"



### Third Floor | 26,606 SF

#### Slab to Deck: 13'-2"



### Fourth Floor | 26,606 SF

#### Slab to Deck: 13'-2"





### **One Circle Star Way**

#### ±106,424 SF Available for Lease

San Carlos, California 94070



## Spaces for the Way Work Happens Today.

These beautifully designed themes inspire creativity and encourage productivity. Whether you are looking for 1,000 square feet or 100,000 square feet, our in-house design & development team can deliver a turnkey office solution.

#### Tailored for the Evolution of Office:

- "A La Carte" or "On Demand" Furniture Packages Avaliable
- Plug & Play IT Packages Available



Scan here to learn more about our Pre-Built and Turn-Key space standards



\*Indicative of the look and