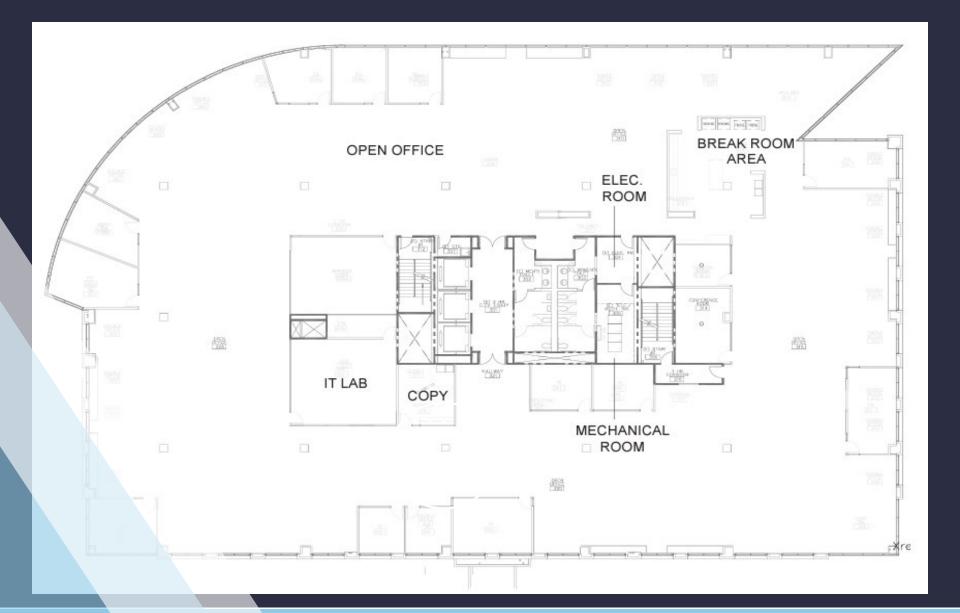

5 Mile  | 10 Mile |
|------------|--------|---------|---------|
| 2010       | 55,781 | 250,887 | 502,246 |
| 2023       | 60,698 | 262,324 | 524,962 |





#### ±106,424 SF Available for Lease

Office Space

## CONVENIENT + CONNECTED



Prominent Class "A" Identity with Signage Facing Highway 101

Approximately 3.4/1,000 parking, including access to covered garage.



Convenient Mid-Peninsula Location



Nearby Shops, Restaurants and Amenities Located in Downtown San Carlos and Downtown Redwood City



Two Building Campus Opportunity Up to ±212,000 SF

# PART OF SAN CARLOS LIFE SCIENCE DISTRICT



### AMENITES MAP



### First Floor | 26,606 SF

#### Slab to Deck: 14'-5"



#### Second Floor | 26,606 SF

#### Slab to Deck: 13'-2"



### Third Floor | 26,606 SF

#### Slab to Deck: 13'-2"



### Fourth Floor | 26,606 SF

#### Slab to Deck: 13'-2"





### **One Circle Star Way**

#### ±106,424 SF Available for Lease

San Carlos, California 94070



## Spaces for the Way Work Happens Today.

These beautifully designed themes inspire creativity and encourage productivity. Whether you are looking for 1,000 square feet or 100,000 square feet, our in-house design & development team can deliver a turnkey office solution.

#### Tailored for the Evolution of Office:

- "A La Carte" or "On Demand" Furniture Packages Avaliable
- Plug & Play IT Packages Available



Scan here to learn more about our Pre-Built and Turn-Key space standards



\*Indicative of the look and feel (not the actual suite)

#### **One Circle Star Way**

San Carlos, California 94070





Leasing Information

777