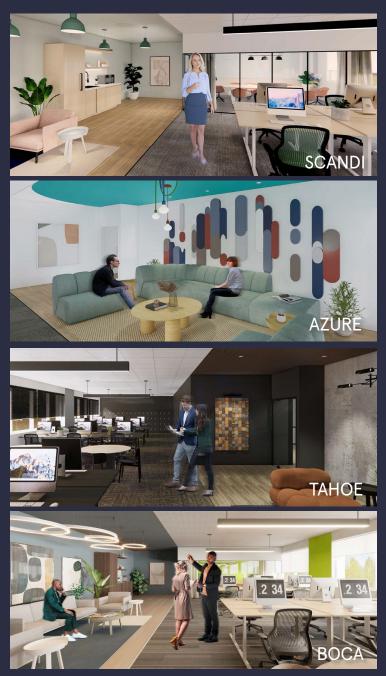

## Spaces for the Way Work Happens Today.

These beautifully designed themes inspire creativity and encourage productivity. Whether you are looking for 1,000 square feet or 100,000 square feet, our in-house design & development team can deliver a turnkey office solution.

#### Tailored for the Evolution of Office:

- "A La Carte" or "On Demand" Furniture Packages Avaliable
- Plug & Play IT Packages Available

Scan here to learn more about our Pre-Built and Turn-Key space standards

\*Indicative of the look and feel (not the actual suite)