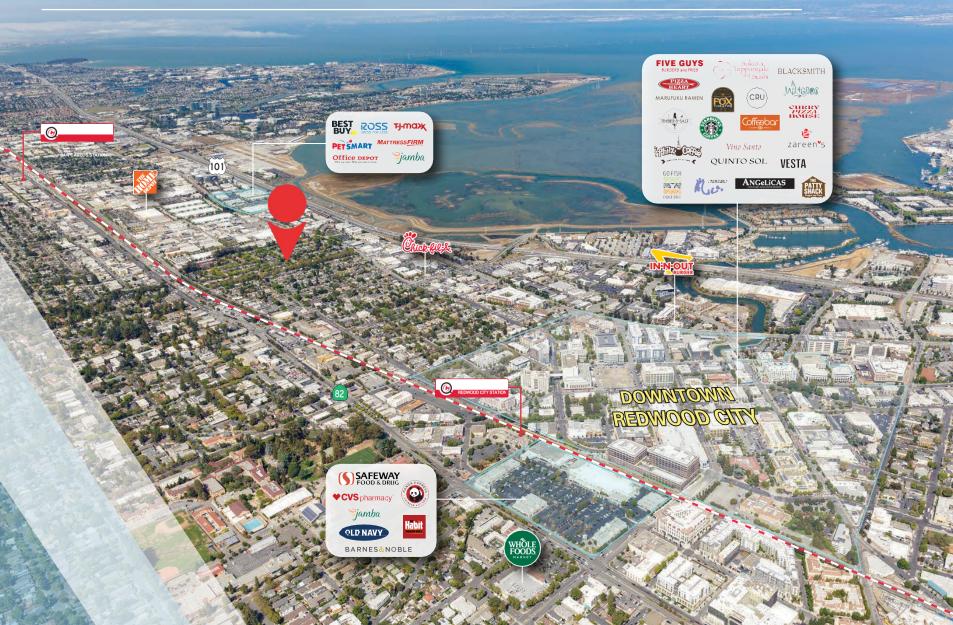

### AMENITES MAP

## CONVENIENT + CONNECTED

Prominent Class "A" Identity with Signage Facing Highway 101

Approximately 3.4/1,000 parking, including access to covered garage.

Convenient Mid-Peninsula Location

Nearby Shops, Restaurants and Amenities Located in Downtown San Carlos and Downtown Redwood City