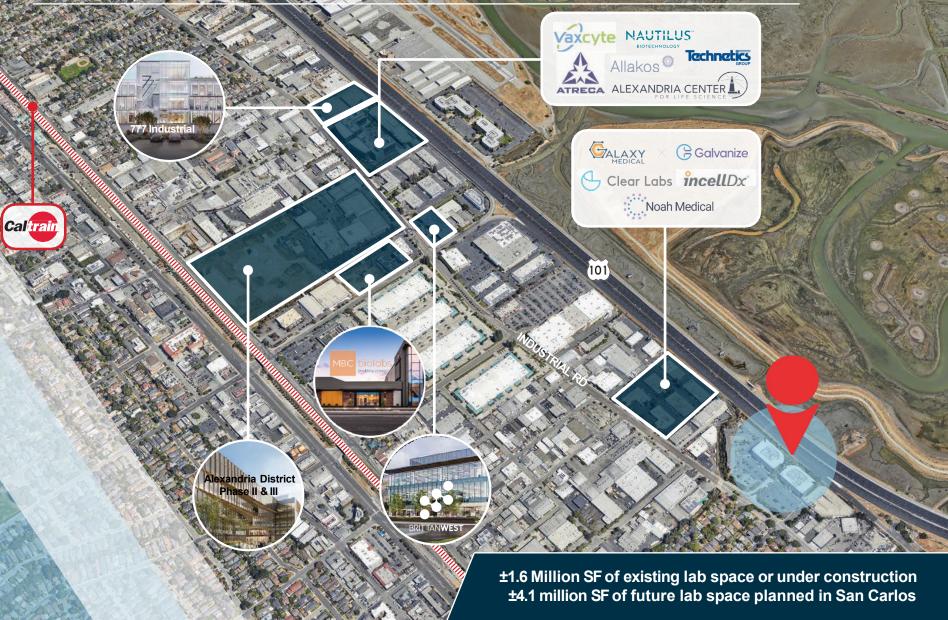

ghways 92, 101, and the CalTrain—an essential transport link for area professionals traversing the San Francisco Peninsula and Santa Clara Valley.

#### Talent Lives Here

| Population | 2 mile | 5 Mile  | 10 Mile |
|------------|--------|---------|---------|
| 2010       | 55,781 | 250,887 | 502,246 |
| 2023       | 60,698 | 262,324 | 524,962 |





#### ±106,424 SF Available for Lease

Office Space

## CONVENIENT + CONNECTED



Prominent Class "A" Identity with Signage Facing Highway 101

Approximately 3.4/1,000 parking, including access to covered garage.



Convenient Mid-Peninsula Location



Nearby Shops, Restaurants and Amenities Located in Downtown San Carlos and Downtown Redwood City



Two Building Campus Opportunity Up to ±212,000 SF

# PART OF SAN CARLOS LIFE SCIENCE DISTRICT



### AMENITES MAP



### First Floor | 26,606 SF

#### Slab to Deck: 14'-5"



#### Second Floor | 26,606 SF

#### Slab to Deck: 13'-2"



### Third Floor | 26,606 SF

#### Slab to Deck: 13'-2"



### Fourth Floor | 26,606 SF

#### Slab to Deck: 13'-2"





### **One Circle Star Way**

#### ±106,424 SF Available for Lease

San Carlos, California 94070



## Spaces for the Way Work Happens Today.

These beautifully designed themes inspire creativity and encourage productivity. Whether you are looking for 1,000 square feet or 100,000 square feet, our in-house design & development team can deliver a turnkey office solution.

#### Tailored for the Evolution of Office:

- "A La Carte" or "On Demand" Furniture Packages Avaliable
- Plug & Play IT Packages Available



Scan here to learn more abo