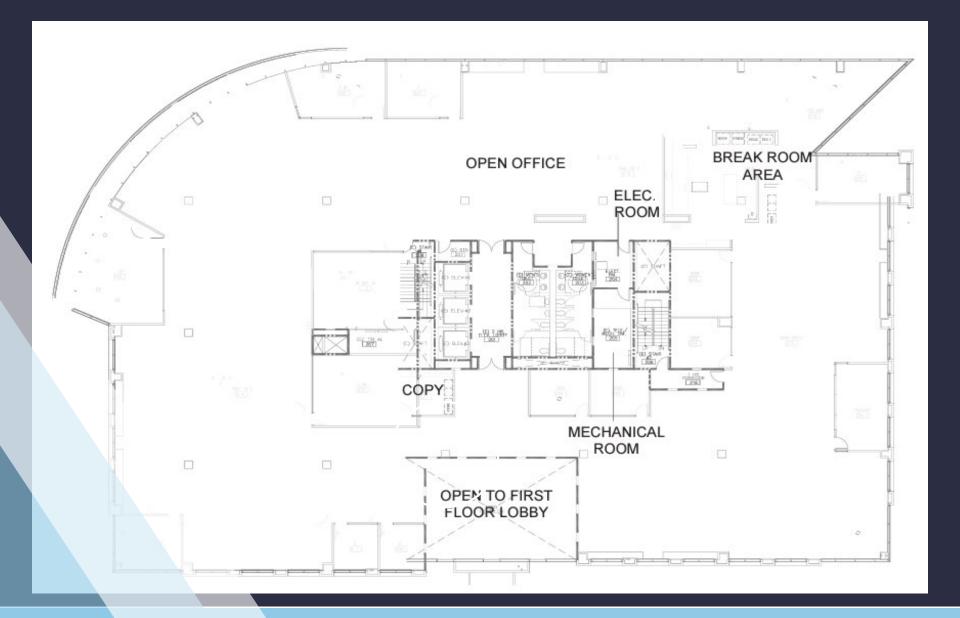

Valley.

#### Talent Lives Here

| Population | 2 mile | 5 Mile  | 10 Mile |
|------------|--------|---------|---------|
| 2010       | 55,781 | 250,887 | 502,246 |
| 2023       | 60,698 | 262,324 | 524,962 |





#### ±106,424 SF Available for Lease

Office Space

## CONVENIENT + CONNECTED



Prominent Class "A" Identity with Signage Facing Highway 101

Approximately 3.4/1,000 parking, including access to covered garage.



Convenient Mid-Peninsula Location



Nearby Shops, Restaurants and Amenities Located in Downtown San Carlos and Downtown Redwood City



Two Building Campus Opportunity Up to ±212,000 SF

# PART OF SAN CARLOS LIFE SCIENCE DISTRICT



### AMENITES MAP



### First Floor | 26,606 SF

#### Slab to Deck: 14'-5"



#### Second Floor | 26,606 SF

#### Slab to Deck: 13'-2"



### Third Floor | 26,606 SF

#### Slab to Deck: 13'-2"



### Fourth Floor | 26,606 SF

#### Slab to Deck: 13'-2"





### **One Circle Star Way**

#### ±106,424 SF Available for Lease

San Carlos, California 94070



## Spaces for the Way Work Happens Today.

These beautifully designed themes inspire creativity and encourage productivity. Whether you are looking for 1,000 square feet or 100,000 square feet, our in-house design & development team can deliver a turnkey office solution.

#### Tailored for the Evolution of Office:

- "A La Carte" or "On Demand" Furniture Packages Avaliable
- Plug & Play IT Packages Available



Scan here to learn more about our Pre-Built and Turn-Key space standards



\*Indicative of the look and feel (not the actual suite)

#### **One Circle Star Way**

S