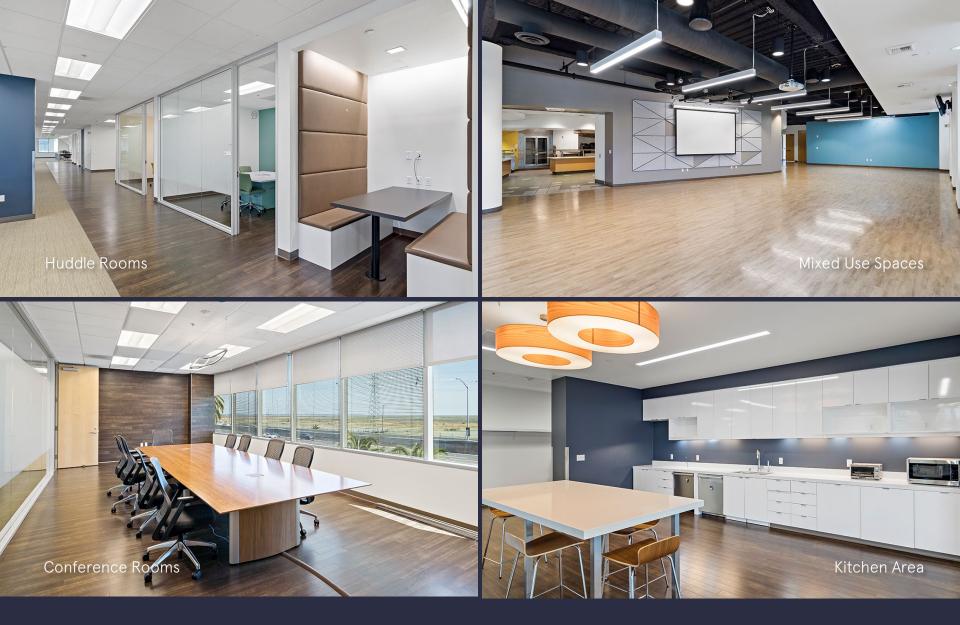

## Spaces for the Way Work Happens Today.

These beautifully designed themes inspire creativity and encourage productivity. Whether you are looking for 1,000 square feet or 100,000 square feet, our in-house design & development team can deliver a turnkey office solution.

#### Tailored for the Evolution of Office:

- "A La Carte" or "On Demand" Furniture Packages Avaliable
- Plug & Play IT Packages Available

Scan here to learn more about our Pre-Built and Turn-Key space standards