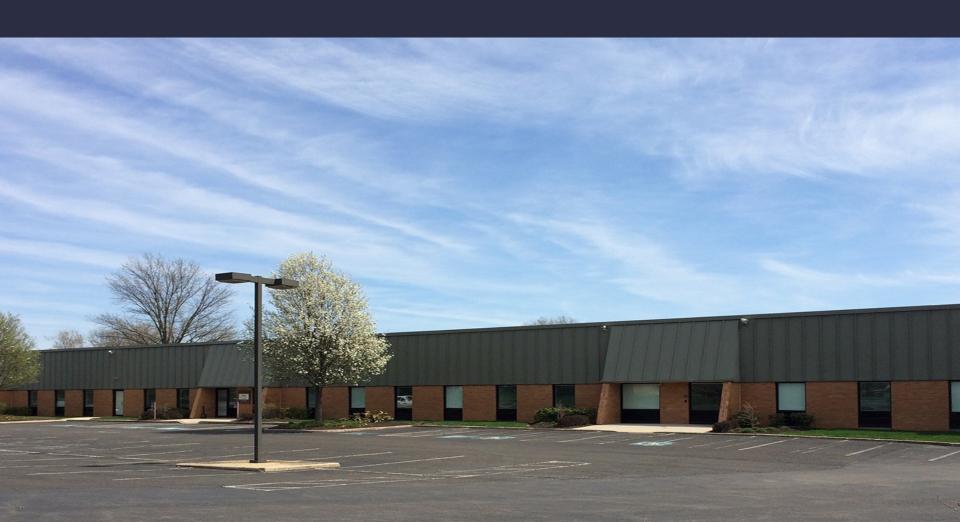

#### **AMENITIES**

Located in the Pennsylvania Business Campus, 101 Rock Rd is a single-story, single tenant, high-end finish office/flex building with convenient access to public transportation.

**Building Owner:** Workspace Property Trust

**Total Building Size: 64,452** 

Ceiling Height: 8'6"