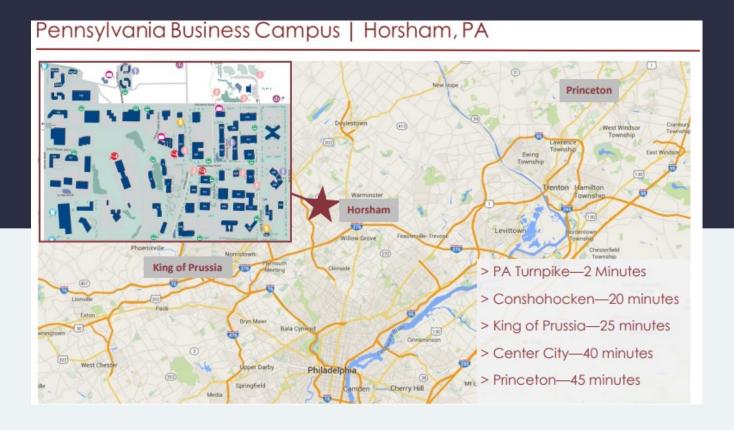

#### **TRANSPORTATION**

The Pennsylvania Business Campus is near the Pennsylvania Turnpike, Route 611 and Route 309 providing access to New York, Princeton, Trenton and Philadelphia.

Horsham Township's h.o.p.s shuttle service is also available to tenants, facilitating transportation between the SEPTA Regional Rail, the Horsham Business Center & the PA Lifestyle Campus.