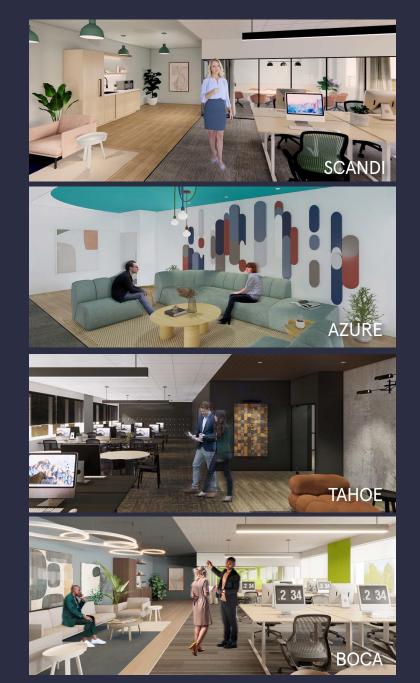

# Spaces for the Way Work Happens Today.

These beautifully designed themes inspire creativity and encourage productivity. Whether you are looking for 1,000 square feet or 100,000 square feet, our in-house design & development team can deliver a turnkey office solution.

#### Tailored for the Evolution of Office:

- "A La Carte" or "On Demand" Furniture Packages Avaliable
- Plug & Play IT Packages Available

Scan here to learn more about our premium theme selects.