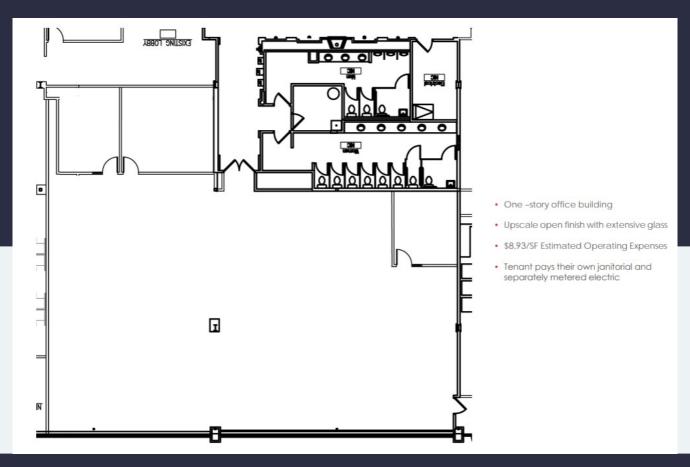

Rent: \$16.50/NNN



#### 8001 Woodland Center Blvd Suite 100

Tampa, Florida 33614

#### **PROPERTY HIGHLIGHTS**

#### **AMENITIES**

Property management office located on-site. Generous landscaping with mature trees and several ponds with ample shaded sidewalks throughout the park. Two delis located on campus. Close proximity to numerous hotels, restaurants, mall and retail shops

#### **TRANSPORTATION**

Quick access to the Veterans Expressway, I-275 & Dale Mabry Highway. 10 minutes to Tampa Int'l Airport. HART stops in front of the business park.

#### **TECHNOLOGY**

Spectrum and Fiber Net

#### **SUSTAINABILITY**

Recycling receptacles on-site.

**Building Owner:** Workspace Property Trust



## 8001 Woodland Center Blvd Suite 100

Tampa, Florida 33614



## 17,769 SF Available Now





# Spaces for the Way Work Happens Today.

These beautifully designed themes inspire creativity and encourage productivity. Whether you are looking for 1,000 square feet or 100,000 square feet, our in-house design & development team can deliver a turnkey office solution.

#### Tailored for the Evolution of Office:

- "A La Carte" or "On Demand" Furniture Packages Avaliable
- Plug & Play IT Packages Available



Scan here to learn more about our premium theme selects.







\*Indicative of the look and feel (not the actual suite)