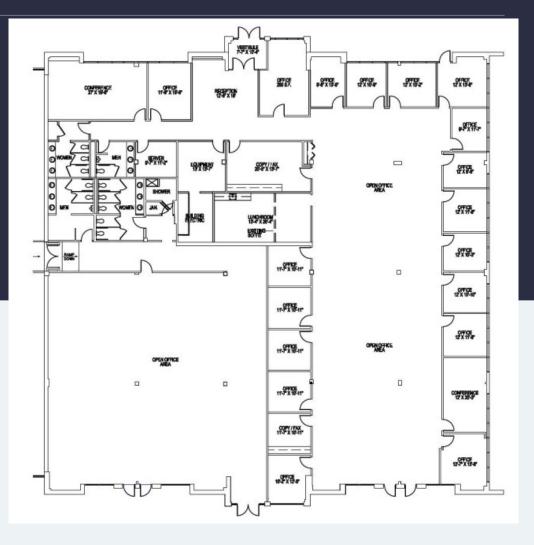

# 200 Lakeside Drive I Suite 200

Horsham, PA 19044

# 3,966 SF Available for Lease

Office Space

## 200 Lakeside Drive I Suite 200

Horsham, Pennsylvania, 19044

## 200 Lakeside Drive I Suite 200

Horsham, Pennsylvania 19044

## 3,966 SF Available for Lease

Office Space