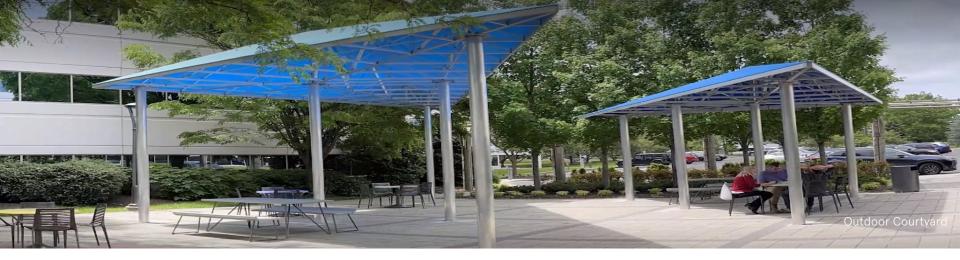

#### AMENITIES

240 Gibraltar Road is an Energy Star-rated, three-story, multitenant office building in Horsham, Pennsylvania. The Class A office features a fitness center with showers, a full-service onsite café with outside patio seating, on-site fitness center, an updated two-story atrium lobby with new furniture and finishes, and abundant natural light.