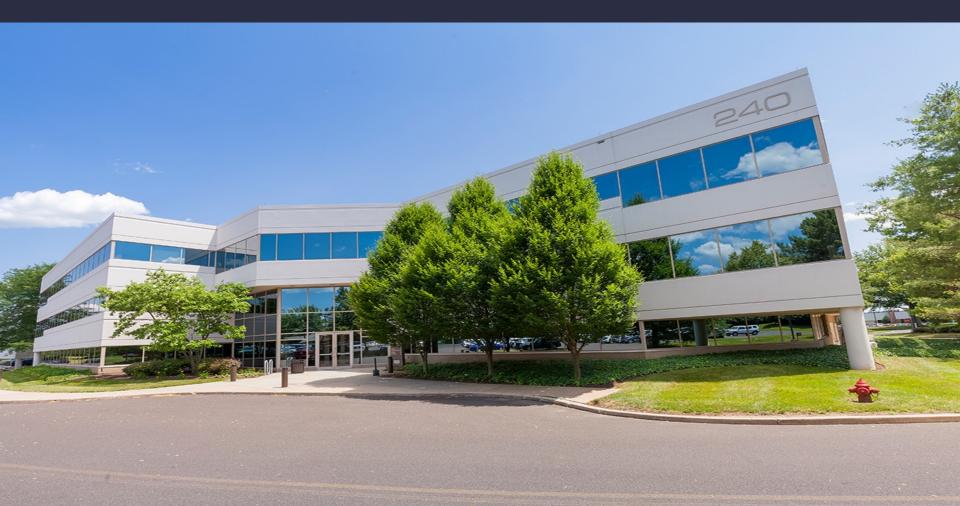

## 240 Gibraltar Road I Suite 220

Horsham, PA 19044

### 240 Gibraltar Road I Suite 220

Horsham, Pennsylvania, 19044

#### AMENITIES

240 Gibraltar Road is an Energy Star-rated, three-story, multitenant office building in Horsham, Pennsylvania. The Class A office features a fitness center with showers, a full-service onsite café with outside patio seating, on-site fitness center, an updated two-story atrium lobby with new furniture and finishes, and abundant natural light.