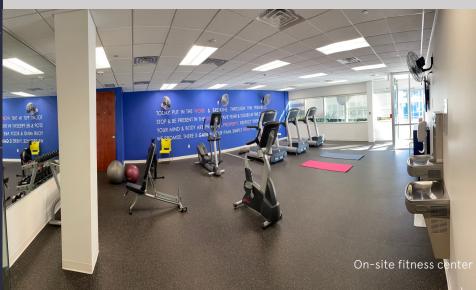

#### AMENITIES

240 Gibraltar Road is an Energy Star-rated, three-story, multitenant office building in Horsham, Pennsylvania. The Class A office features a fitness center with showers, a full-service onsite café with outside patio seating, on-site fitness center, an updated two-story atrium lobby with new furniture and finishes, and abundant natural light.