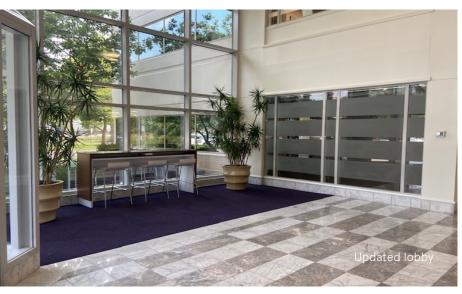

#### AMENITIES

240 Gibraltar Road is an Energy Star-rated, three-story, multitenant office building in Horsham, Pennsylvania. The Class A office features a fitness center with showers, a full-service onsite café with outside patio seating, on-site fitness center, an updated two-story atrium lobby with new furniture and finishes, and abundant natural light.