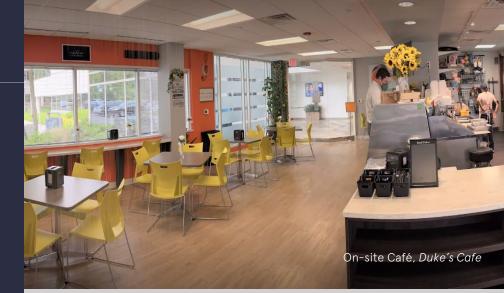

#### AMENITIES

240 Gibraltar Road is an Energy Star-rated, three-story, multitenant office building in Horsham, Pennsylvania. The Class A office features a fitness center with showers, a full-service onsite café with outside patio seating, on-site fitness center, an updated two-story atrium lobby with new furniture and finishes, and abundant natural light.