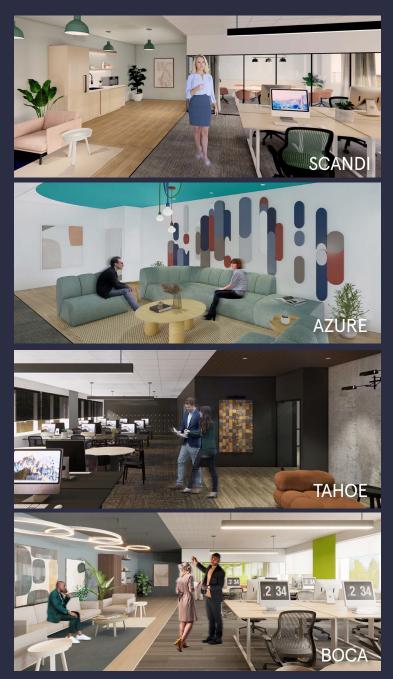

# Spaces for the Way Work Happens Today.

These beautifully designed themes inspire creativity and encourage productivity. Whether you are looking for 1,000 square feet or 100,000 square feet, our in-house design & development team can deliver a turnkey office solution.

#### Tailored for the Evolution of Office:

- "A La Carte" or "On Demand" Furniture Packages Avaliable
- Plug & Play IT Packages Available

Scan here to learn more about our premium theme selects.

\*Indicative of the look and feel (not the actual suite)