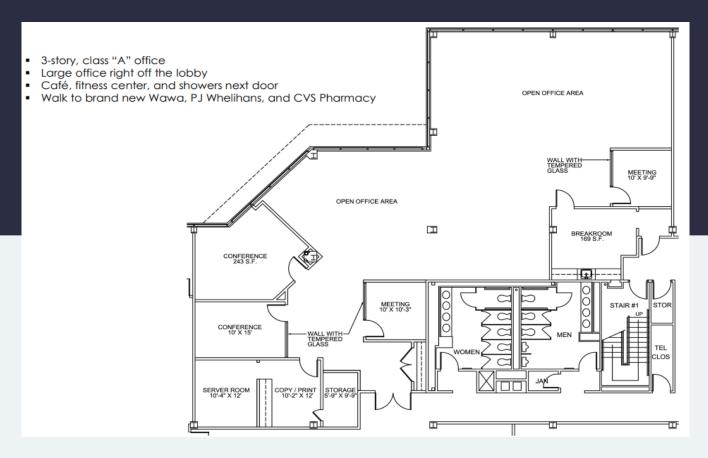

#### **PROPERTY HIGHLIGHTS**

240 Gibraltar Road offers partially and fully built-out space with various floor plans and is move-in ready.