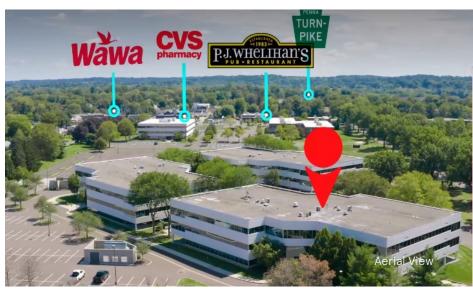

#### TRANSPORTATION

Proximate location to (2) Pennsylvania Turnpike access points.

Horsham Township's h.o.p.s shuttle service is also available to tenants, facilitating transportation between the SEPTA Regional Rail, the Horsham Business Center & the PA Lifestyle Campus.