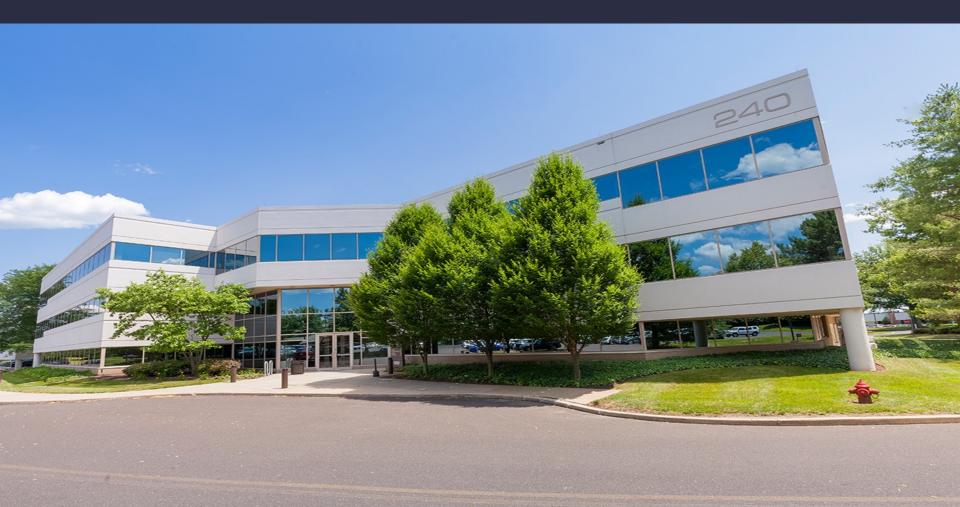

# 240 Gibraltar Road I Suite 300

Horsham, PA 19044

## 240 Gibraltar Road I Suite 300

Horsham, Pennsylvania, 19044

#### AMENITIES

240 Gibraltar Road is an Energy Star-rated, three-story, multitenant office building in Horsham, Pennsylvania. The Class A office features a fitness center with showers, a full-service onsite café with outside patio seating, on-site fitness center, an updated two-story atrium lobby with new furniture and finishes, and abundant natural light.