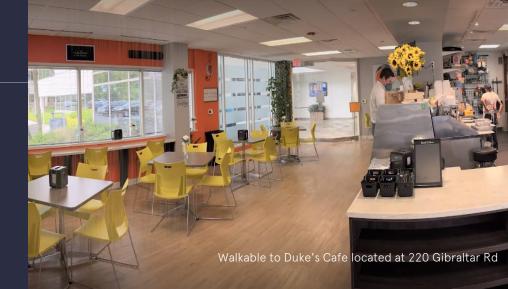

#### AMENITIES

240 Gibraltar Road is an Energy Star-rated, three-story, multitenant office building in Horsham, Pennsylvania. The Class A office features a fitness center with showers, a full-service onsite café with outside patio seating, on-site fitness center, an updated two-story atrium lobby with new furniture and finishes, and abundant natural light.