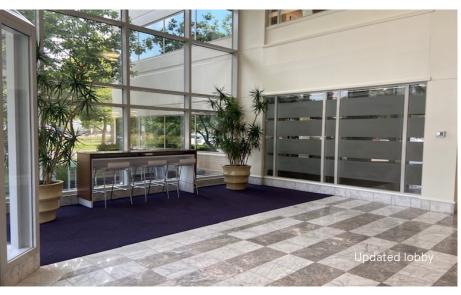

#### AMENITIES

240 Gibraltar Road is an Energy Star-rated, three-story, multitenant office building in Horsham, Pennsylvania. The Class A office features a fitness center with showers, a full-service onsite café with outside patio seating, on-site fitness center, an updated two-story atrium lobby with new furniture and finishes, and abundant natural light.