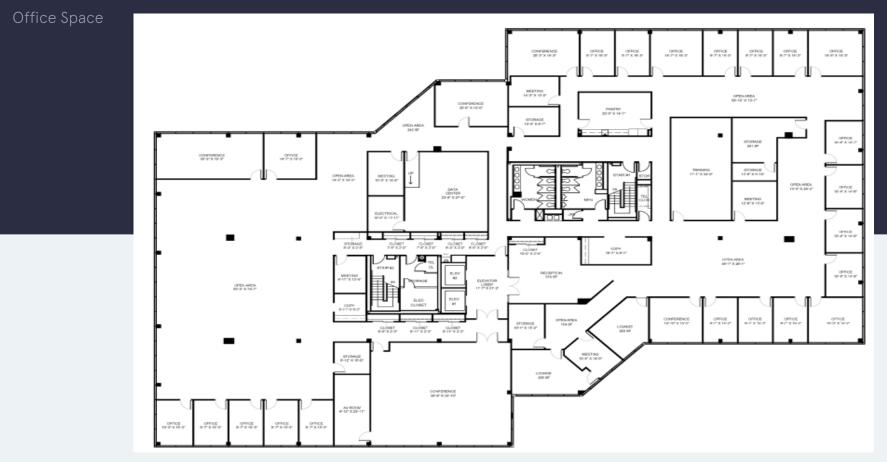

#### 24,096 SF Available Now

Office Space

240 Gibraltar Road offers partially and fully built-out space with various floor plans and is move-in ready.

### 24,096 SF Available Now

240 Gibraltar Road I Suite 300

### 24,096 SF Available for Lease