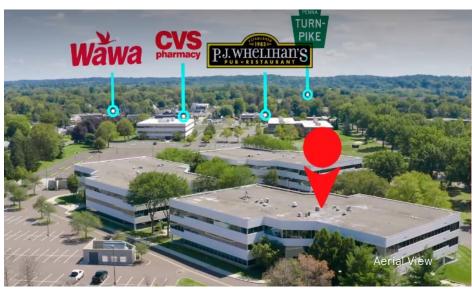

#### TRANSPORTATION

Proximate location to (2) Pennsylvania Turnpike access points.

Horsham Township's h.o.p.s shuttle service is also available to tenants, facilitating transportation between the SEPTA Regional Rail, the Horsham Business Center & the PA Lifestyle Campus.