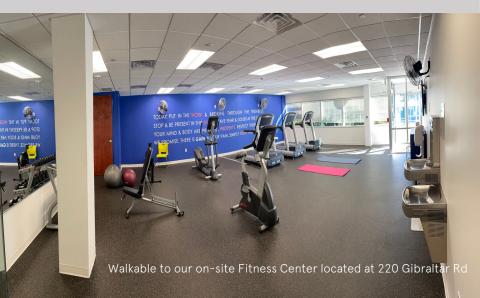

#### AMENITIES

240 Gibraltar Road is an Energy Star-rated, three-story, multitenant office building in Horsham, Pennsylvania. The Class A office features a fitness center with showers, a full-service onsite café with outside patio seating, on-site fitness center, an updated two-story atrium lobby with new furniture and finishes, and abundant natural light.