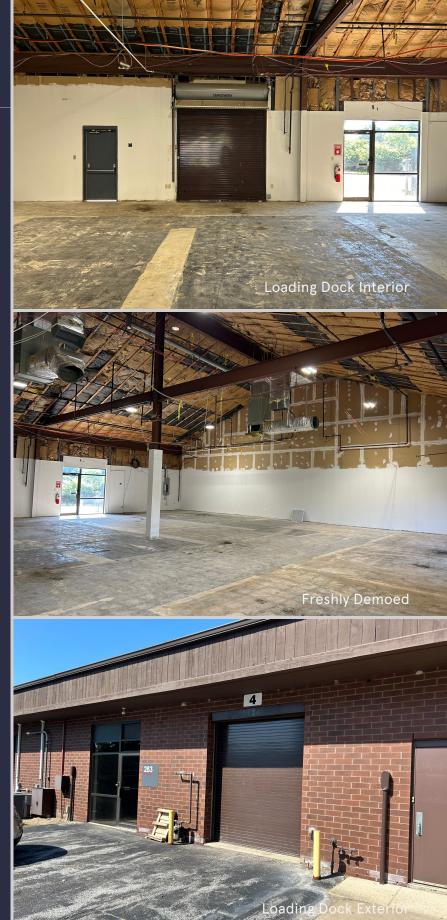

### 3,600 SF Available for Lease

Industrial / R&D / Flex (IRDF) Space

Freshly Demoed!

### 283 Great Valley Parkway

Malvern, PA 19355

Located within minutes to several restaurants, hotels & conferencing centers, daycare facilities, tennis courts, a sand volleyball court and the Chester Valley Trail. This property sits within the Keystone Innovation Zone and includes easy access to the PA Turnpike, Routes 202, 30, & 401, and public transportation. Freshly demoed, includes full AC, loading dock and ADA accessible bathroom.

#### **Property Highlights**

Building Owner: Workspace Property Trust Total Building Size: 28,800 Square Feet Available Space: 3.600 Square Feet Clear Height: 16' peaked roof Space Condition: Existing semi-conductor lab Loading: Drive-in Door Power: 2,000 Amps Features: Direct entrance, and individualized HVAC & electric