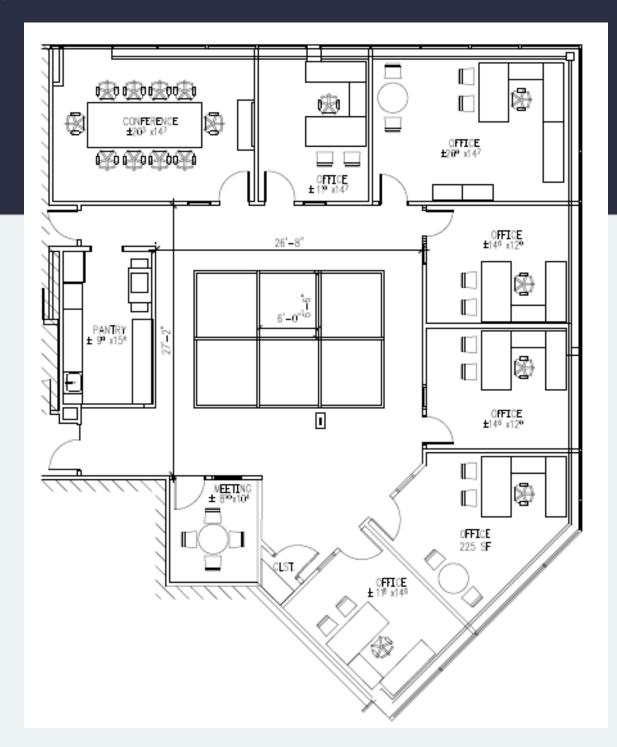

#### 3,257 SF Available for Lease

Office Space

#### **Property Highlights**

Building Owner: Workspace Property Trust Total Building Size: 61,108 Square Feet Available Space: 3,257 Square Feet Space Condition: Plug & Play/Move-in Ready Amenities: Outdoor Patio, Micro Market, EV Car Charging, 3 sides of glass, furniture included.

### 3,257 SF Available for Lease

Office Space