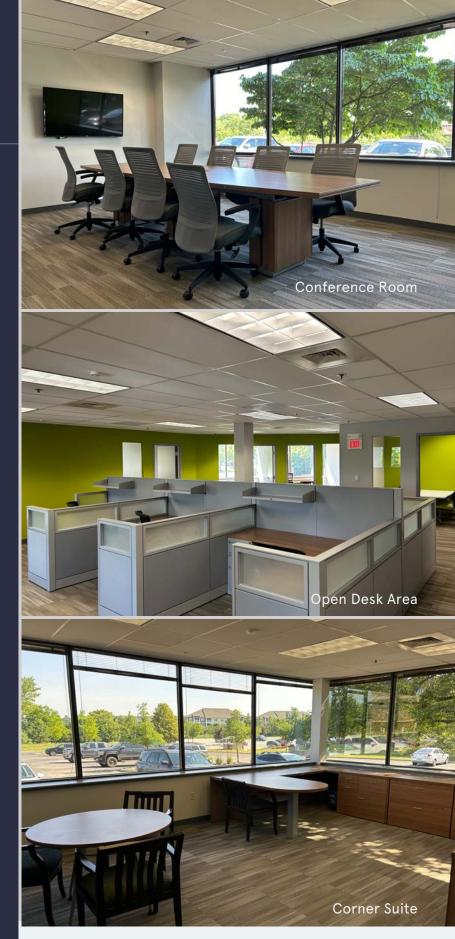

#### 7 Great Valley Parkway, Suite 140

Malvern, PA 19355

This building's 3-story atrium lobby comes with an abundance of light in every suite. Overlooks an inviting outdoor patio with plenty of seating. Located next door to the shops and living quarters at Atwater, this building is walkable to many amenities and just a short drive from additional restaurants, hotels, daycare facilities, tennis courts, Valley Creek Township Park, The Grove, Uptown Worthington, and the Chester Valley Trail. A micro market for quick grab-and-go refreshments is available on the first floor.

#### **Property Highlights**

Building Owner: Workspace Property Trust Total Building Size: 61,108 Square Feet Available Space: 3,257 Square Feet Space Condition: Plug & Play/Move-in Ready Amenities: Outdoor Patio, Micro Market, EV Car Charging, 3 sides of glass, furniture included.