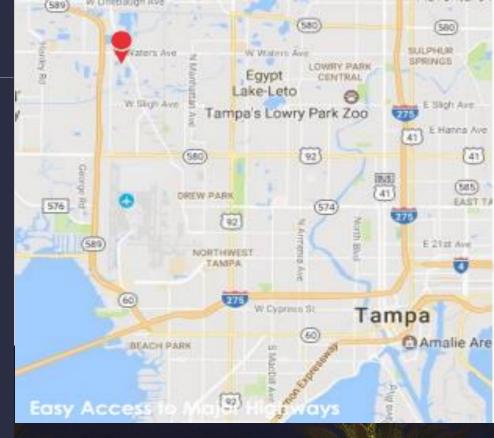

#### **TRANSPORTATION**

Quick access to the Veterans Expressway, I-275 & Dale Mabry Highway. 10 minutes to Tampa Int'l Airport. HART stops in front of the business park.