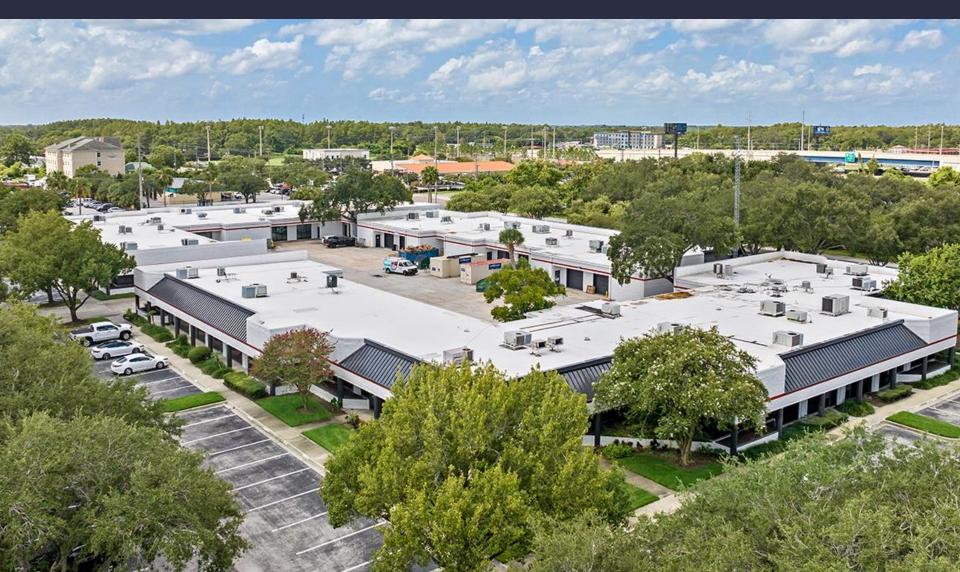

## 8401 - G Benjamin Rd

Tampa, FL 33614

workspace property trust

4,600 SF Available Now

Asking Rent: \$14.00/NNN

## 8401-G Benjamin Rd

Tampa, Florida 33634

### 4,600 SF Available Now

- One story office/flex building
- · Air-conditioned office
- Estimated Operating Expenses \$5.82
- · Tenant pays Electric and Janitorial
- 4/1,000 Parking Ratio