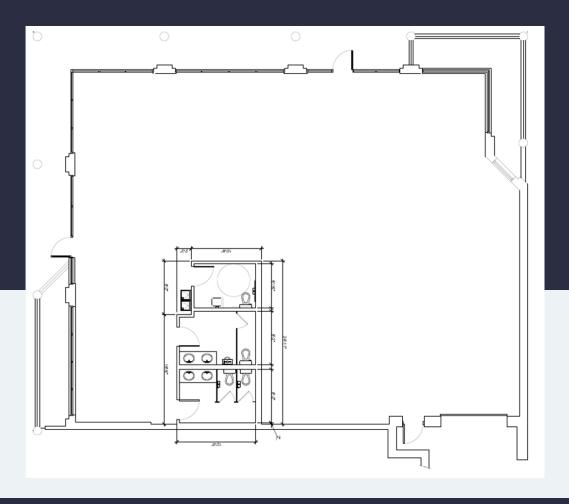

### 4,600 SF Available Now

- One story office/flex building
- · Air-conditioned office
- Estimated Operating Expenses \$5.82
- · Tenant pays Electric and Janitorial
- 4/1,000 Parking Ratio