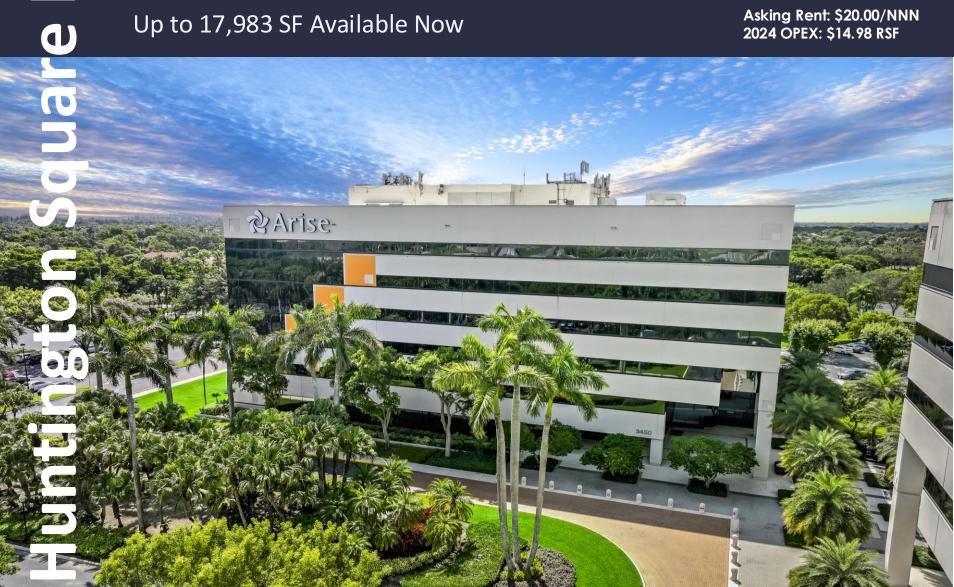

## 3450 Lakeside Drive 3<sup>rd</sup> Floor

Up to 17,983 SF Available Now

Miramar, Florida 33027

#### Asking Rent: \$20.00/NNN 2024 OPEX: \$14.98 RSF

### 3450 Lakeside Drive 3<sup>rd</sup> Floor

Miramar, Florida 33027

### Up to 17,983 SF Available Now