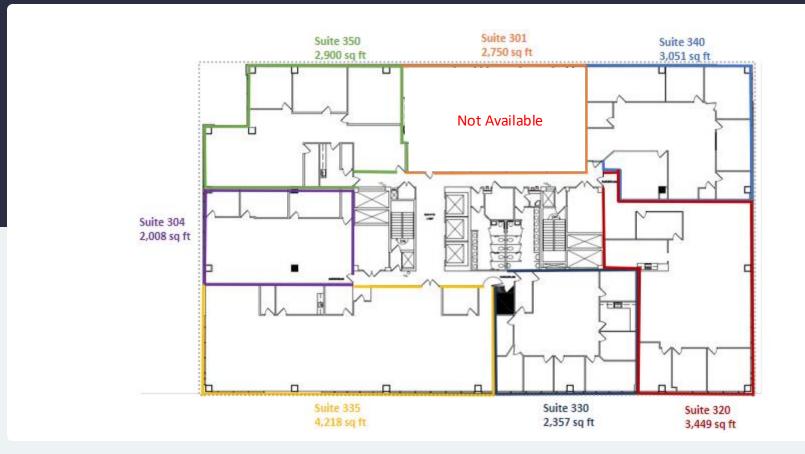

ess to I-75. On-site management, newly renovated café and security, outdoor tenant lounge with covered seating areas, updated conference facility, free Wi-Fi in lobby, and 5.5/1,000 SF parking ratio. Proximity to shopping centers, hotels, restaurants, banks, daycare and fitness centers.

#### TRANSPORTATION

Interstate 75 frontage with easy access to all major highways

**TECHNOLOGY** FPL Fibernet, AT&T, Verizon, Comcast

#### SUSTAINABILITY

Energy Star labeled building. Green initiatives in place by tenants and property management to include janitorial and recycling.

**Building Owner: Workspace Property Trust** 

Total Building Size: 119,598 SF

### Up to 17,983 SF Available Now



## 3450 Lakeside Drive 3<sup>rd</sup> Floor

Miramar, Florida 33027



### Up to 17,983 SF Available Now



### Leasing Information

777 Yamato Road, Suite 105, Boca Raton, FL, 33431 (954) 391-5503 www.workspaceproperty.com Mike, Nathanson Director of Leasing mnathanson@workspaceproperty.com



# Spaces for the Way Work Happens Today.

These beautifully designed themes inspire creativity and encourage productivity. Whether you are looking for 1,000 square feet or 100,000 square feet, our in-house design & development team can

deliver a turnkey office solution.

### Tailored for the Evolution of Office:

- "A La Carte" or "On Demand" Furniture Packages Avaliable
- Plug & Play IT Packages Available



Scan here to learn more about our premium theme selects.



\*Indicative of the look and feel (not the actual suite)