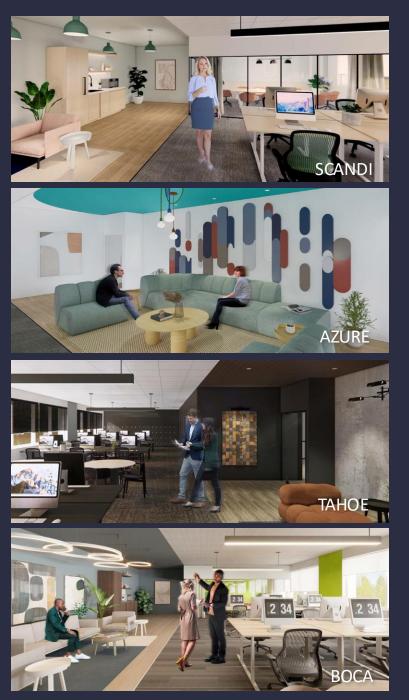

# Spaces for the Way Work Happens Today.

These beautifully designed themes inspire creativity and encourage productivity. Whether you are looking for 1,000 square feet or 100,000 square feet, our in-house design & development team can

deliver a turnkey office solution.

### Tailored for the Evolution of Office:

- "A La Carte" or "On Demand" Furniture Packages Avaliable
- Plug & Play IT Packages Available

Scan here to learn more about our premium theme selects.

\*Indicative of the look and feel (not the actual suite)