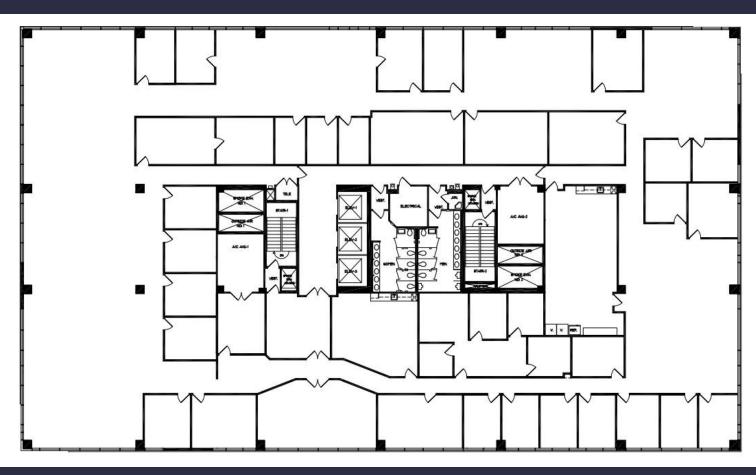

iness Park" located with immediate access to I-75. On-site management, newly renovated café and security, outdoor tenant lounge with covered seating areas, updated conference facility, free Wi-Fi in lobby, and 5.5/1,000 SF parking ratio. Proximity to shopping centers, hotels, restaurants, banks, daycare and fitness centers.

#### **TRANSPORTATION**

Interstate 75 frontage with easy access to all major highways

#### **TECHNOLOGY**

FPL Fibernet, AT&T, Verizon, Comcast

#### **SUSTAINABILITY**

Energy Star labeled building. Green initiatives in place by tenants and property management to include janitorial and recycling.

**Building Owner: Workspace Property Trust** 

Total Building Size: 119,598 SF



## 3450 Lakeside Drive 4th Floor

Miramar, Florida 33027



### 21,933 SF Available Now





# Spaces for the Way Work Happens Today.

These beautifully designed themes inspire creativity and encourage productivity. Whether you are looking for 1,000 square feet or 100,000 square feet, our

in-house design & development team can deliver a turnkey office solution.

#### Tailored for the Evolution of Office:

- "A La Carte" or "On Demand"
  Furniture Packages Avaliable
- Plug & Play IT Packages Available



Scan here to learn more about our premium theme selects.









\*Indicative of the look and feel (not the actual suite)