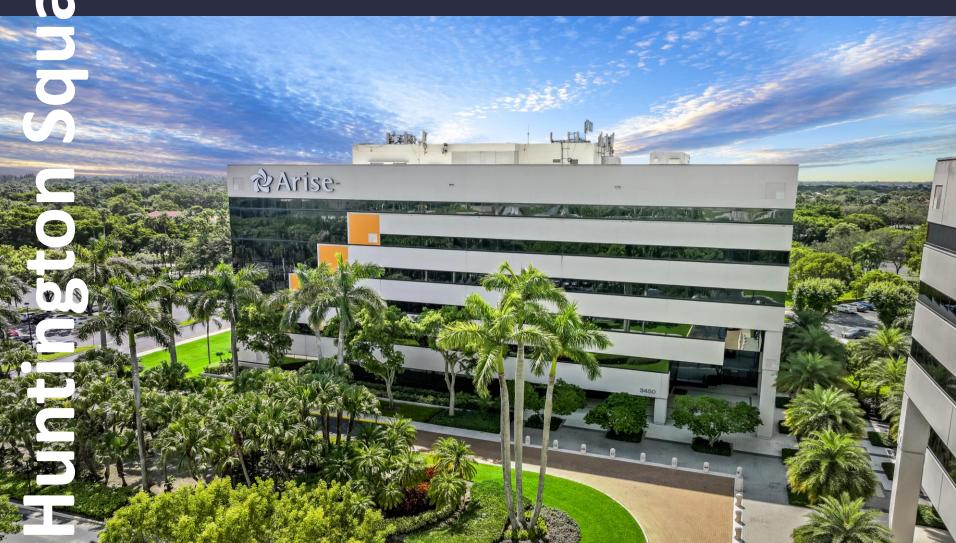

## 3450 Lakeside Drive 4th Floor

Miramar, Florida 33027

21,933 SF – Available Now

Asking Rent: \$20.00/NNN 2024 OPEX: \$14.98 RSF

## 3450 Lakeside Drive 4<sup>th</sup> Floor

Miramar, Florida 33027

#### **AMENITIES**

Class "A" office campus in prestigious "Huntington Business Park" located with immediate access to I-75. On-site management, newly renovated café and security, outdoor tenant lounge with covered seating areas, updated conference facility, free Wi-Fi in lobby, and 5.5/1,000 SF parking ratio. Proximity to shopping centers, hotels, restaurants, banks, daycare and fitness centers.

#### **SUSTAINABILITY**

Energy Star labeled building. Green initiatives in place by tenants and property management to include janitorial and recycling.

**Building Owner: Workspace Property Trust** 

Total Building Size: 119,598 SF