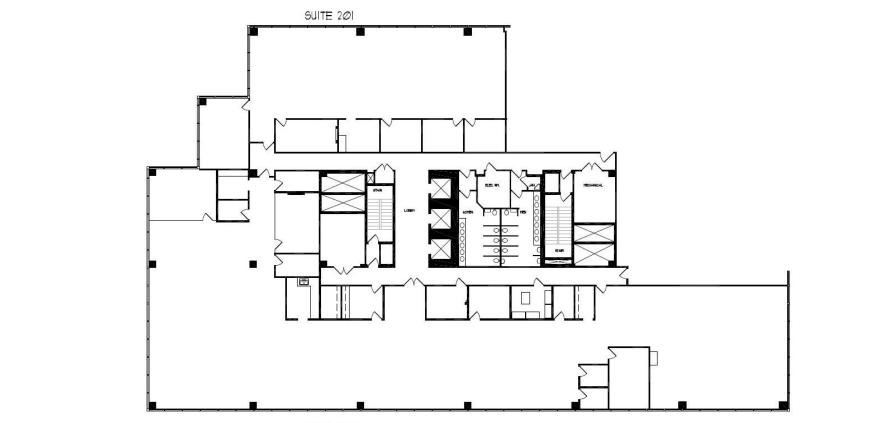

immediate access to I-75. On-site management, newly renovated café and security, outdoor tenant lounge with covered seating areas, updated conference facility, free Wi-Fi in lobby, and 5.5/1,000 SF parking ratio. Proximity to shopping centers, hotels, restaurants, banks, daycare and fitness centers.

#### TRANSPORTATION

Interstate 75 frontage with easy access to all major highways

**TECHNOLOGY** FPL Fibernet, AT&T, Verizon, Comcast

#### SUSTAINABILITY

Energy Star labeled building. Green initiatives in place by tenants and property management to include janitorial and recycling.

**Building Owner: Workspace Property Trust** 

Total Building Size: 119,598 SF

### 13,757 SF Available Now



### 3450 Lakeside Drive Suite 201 & 250

Miramar, Florida 33027



### 13,757 SF – Available Now



SUITE 250

### Leasing Information

777 Yamato Road, Suite 105, Boca Raton, FL, 33431 (954) 391-5503 www.workspaceproperty.com Mike, Nathanson Director of Leasing mnathanson@workspaceproperty.com



# Spaces for the Way Work Happens Today.

These beautifully designed themes inspire creativity and encourage productivity. Whether you are looking for 1,000 square feet or 100,000 square feet, our in-house design & development team can deliver a turnkey office solution.

#### Tailored for the Evolution of Office:

- "A La Carte" or "On Demand" Furniture Packages Avaliable
- Plug & Play IT Packages Available



Scan here to learn more about our premium theme selects.



\*Indicative of the look and feel (not the actual suite)