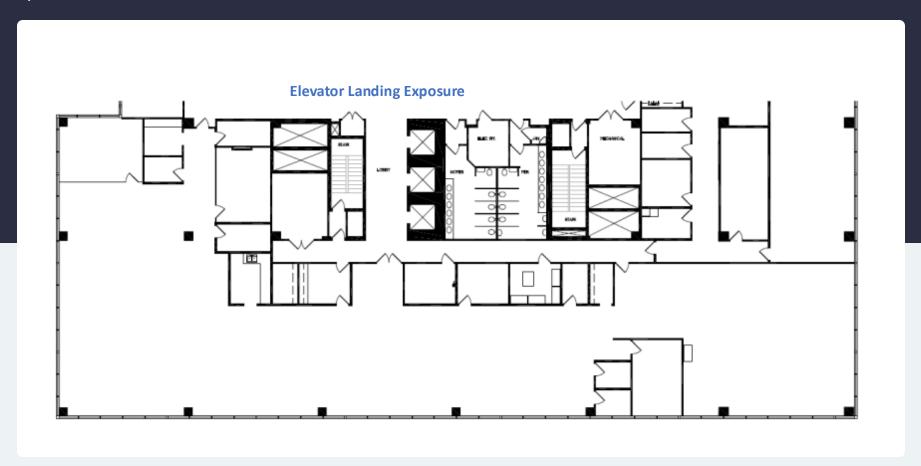

## 3450 Lakeside Drive Suite 250

Miramar, Florida 33027

9,998 SF – Available Now

Asking Rent: \$20.00/NNN 2024 OPEX: \$14.98 RSF

## 9,998 SF – Available Now