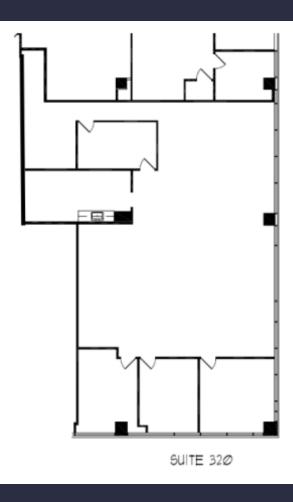

## 3450 Lakeside Drive Suite 320

Miramar, Florida 33027

3,499 SF – Available Now

Asking Rent: \$20.00/NNN 2024 OPEX: \$14.98 RSF

## 3,499 SF Available Now

## 3,499 SF – Available Now