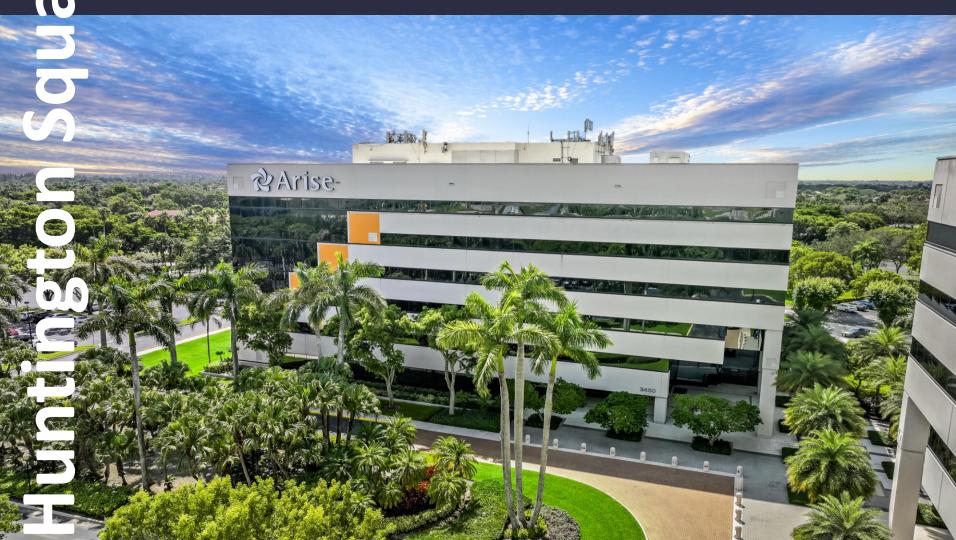

## 3450 Lakeside Drive Suite 320

Miramar, Florida 33027

3,499 SF – Available Now

Asking Rent: \$20.00/NNN 2024 OPEX: \$14.98 RSF

## 3450 Lakeside Drive Suite 320

Miramar, Florida 33027

#### **AMENITIES**

Class "A" office campus in prestigious "Huntington Business Park" located with immediate access to I-75. On-site management, newly renovated café and security, outdoor tenant lounge with covered seating areas, updated conference facility, free Wi-Fi in lobby, and 5.5/1,000 SF parking ratio. Proximity to shopping centers, hotels, restaurants, banks, daycare and fitness centers.

#### **SUSTAINABILITY**

Energy Star labeled building. Green initiatives in place by tenants and property management to include janitorial and recycling.

**Building Owner: Workspace Property Trust** 

Total Building Size: 119,598 SF