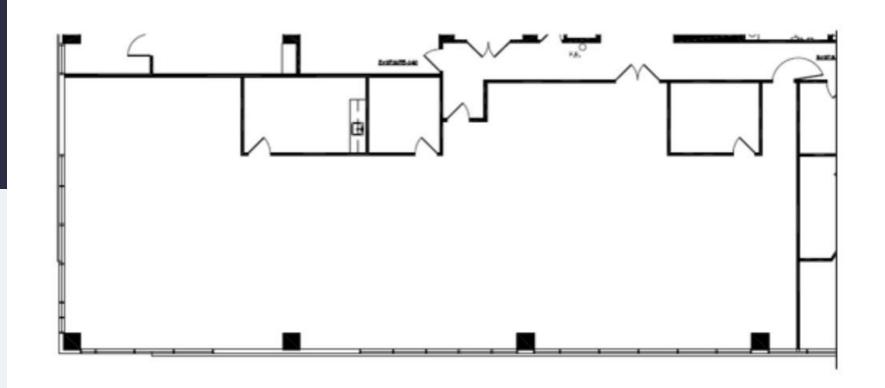

ted with immediate access to I-75. On-site management, newly renovated café and security, outdoor tenant lounge with covered seating areas, updated conference facility, free Wi-Fi in lobby, and 5.5/1,000 SF parking ratio. Proximity to shopping centers, hotels, restaurants, banks, daycare and fitness centers.

#### TRANSPORTATION

Interstate 75 frontage with easy access to all major highways

**TECHNOLOGY** FPL Fibernet, AT&T, Verizon, Comcast

#### SUSTAINABILITY

Energy Star labeled building. Green initiatives in place by tenants and property management to include janitorial and recycling.

**Building Owner: Workspace Property Trust** 

Total Building Size: 119,598 SF

### 4,218 SF Available Now



## 3450 Lakeside Drive Suite 335

Miramar, Florida 33027



#### 4,218 SF – Available Now



### Leasing Information

777 Yamato Road, Suite 105, Boca Raton, FL, 33431 (954) 391-5503 www.workspaceproperty.com Mike, Nathanson Director of Leasing mnathanson@workspaceproperty.com



# Spaces for the Way Work Happens Today.

These beautifully designed themes inspire creativity and encourage productivity. Whether you are looking for 1,000 square feet or 100,000 square feet, our in-house design & development team can deliver a turnkey office solution.

#### Tailored for the Evolution of Office:

- "A La Carte" or "On Demand" Furniture Packages Avaliable
- Plug & Play IT Packages Available



Scan here to learn more about our premium theme selects.



\*Indicative of the look and feel (not the actual suite)