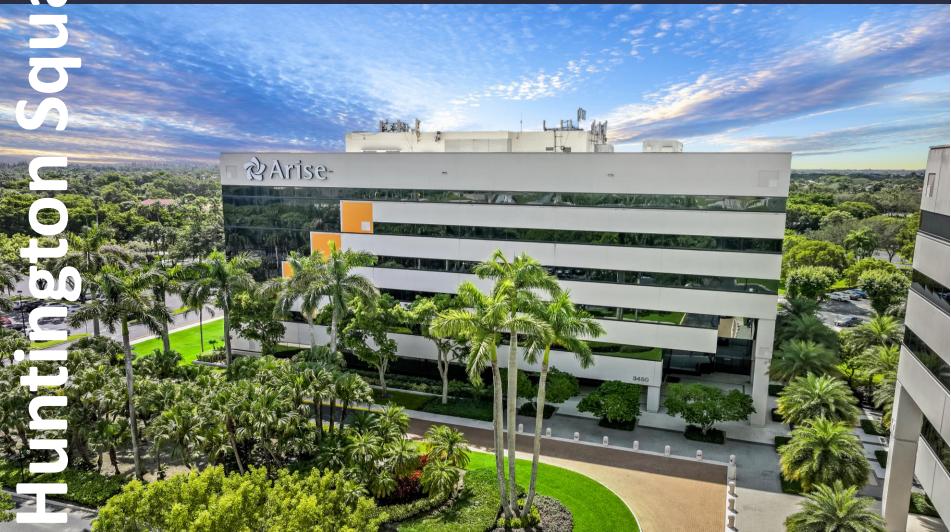

## 3450 Lakeside Drive Suite 335

Miramar, Florida 33027

#### AMENITIES

Class "A" office campus in prestigious "Huntington Business Park" located with immediate access to I-75. On-site management, newly renovated café and security, outdoor tenant lounge with covered seating areas, updated conference facility, free Wi-Fi in lobby, and 5.5/1,000 SF parking ratio. Proximity to shopping centers, hotels, restaurants, banks, daycare and fitness centers.

#### TRANSPORTATION

Interstate 75 frontage with easy access to all major highways

**TECHNOLOGY** FPL Fibernet, AT&T, Verizon, Comcast

#### SUSTAINABILITY

Energy Star labeled building. Green initiatives in place by tenants and property management to include janitorial and recycling.

**Building Owner: Workspace Property Trust** 

Total Building Size: 119,598 SF