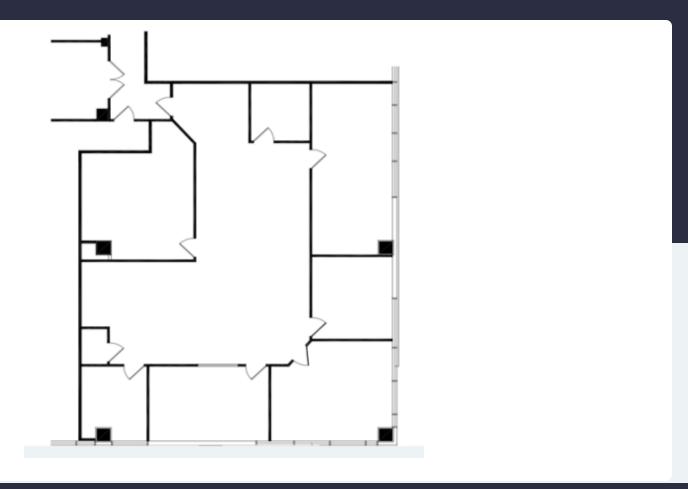

## 3450 Lakeside Drive Suite 340

Miramar, Florida 33027

3,051 SF – Available Now

Asking Rent: \$20.00/NNN 2024 OPEX: \$14.98 RSF

## 3,051 SF – Available Now