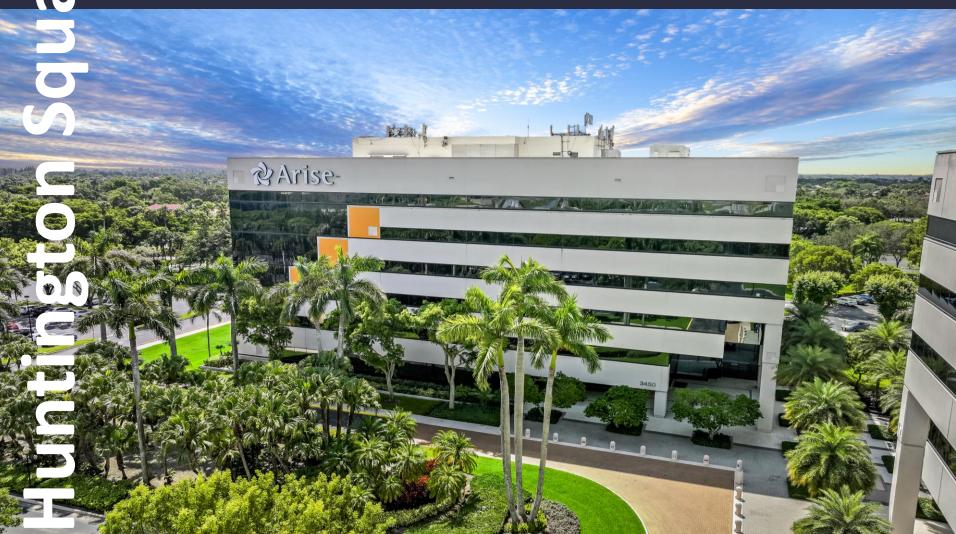

## 3450 Lakeside Drive Suite 340

Miramar, Florida 33027

3,051 SF – Available Now

Asking Rent: \$20.00/NNN 2024 OPEX: \$14.98 RSF

## 3450 Lakeside Drive Suite 340

Miramar, Florida 33027

#### **AMENITIES**

Class "A" office campus in prestigious "Huntington Business Park" located with immediate access to I-75. On-site management, newly renovated café and security, outdoor tenant lounge with covered seating areas, updated conference facility, free Wi-Fi in lobby, and 5.5/1,000 SF parking ratio. Proximity to shopping centers, hotels, restaurants, banks, daycare and fitness centers.

#### **SUSTAINABILITY**

Energy Star labeled building. Green initiatives in place by tenants and property management to include janitorial and recycling.

**Building Owner: Workspace Property Trust** 

Total Building Size: 119,598 SF