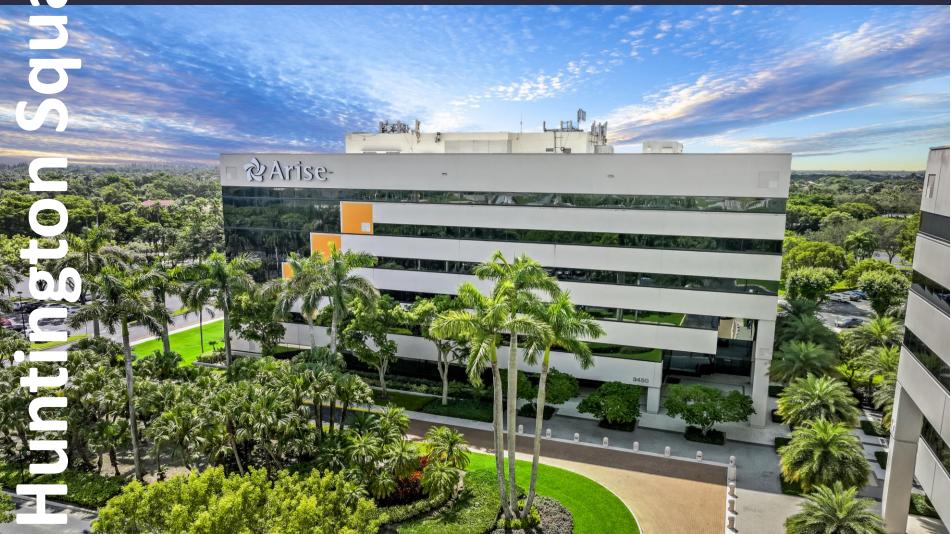

## 3450 Lakeside Drive Suite 350

Miramar, Florida 33027

#### AMENITIES

Class "A" office campus in prestigious "Huntington Business Park" located with immediate access to I-75. On-site management, newly renovated café and security, outdoor tenant lounge with covered seating areas, updated conference facility, free Wi-Fi in lobby, and 5.5/1,000 SF parking ratio. Proximity to shopping centers, hotels, restaurants, banks, daycare and fitness centers.

#### TRANSPORTATION

Interstate 75 frontage with easy access to all major highways

**TECHNOLOGY** FPL Fibernet, AT&T, Verizon, Comcast

#### SUSTAINABILITY

Energy Star labeled building. Green initiatives in place by tenants and property management to include janitorial and recycling.

**Building Owner: Workspace Property Trust** 

Total Building Size: 119,598 SF