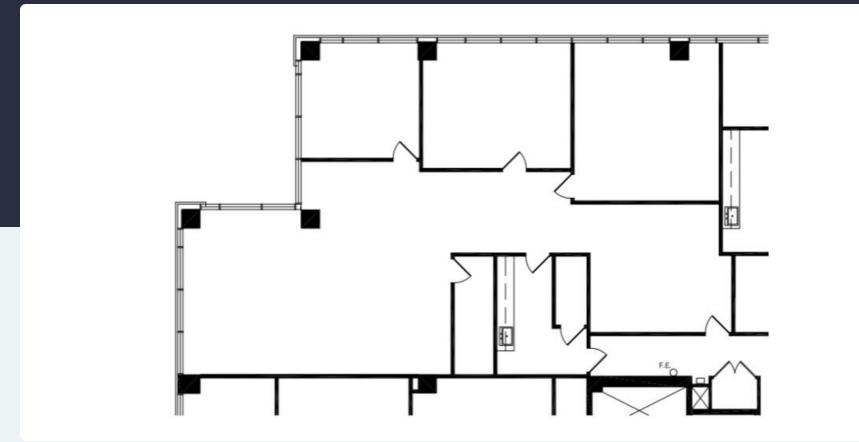

### 2,900 SF – Available Now

Asking Rent: \$20.00/NNN 2024 OPEX: \$14.98 RSF

### 2,900 SF Available Now

#### 2,900 SF – Available Now