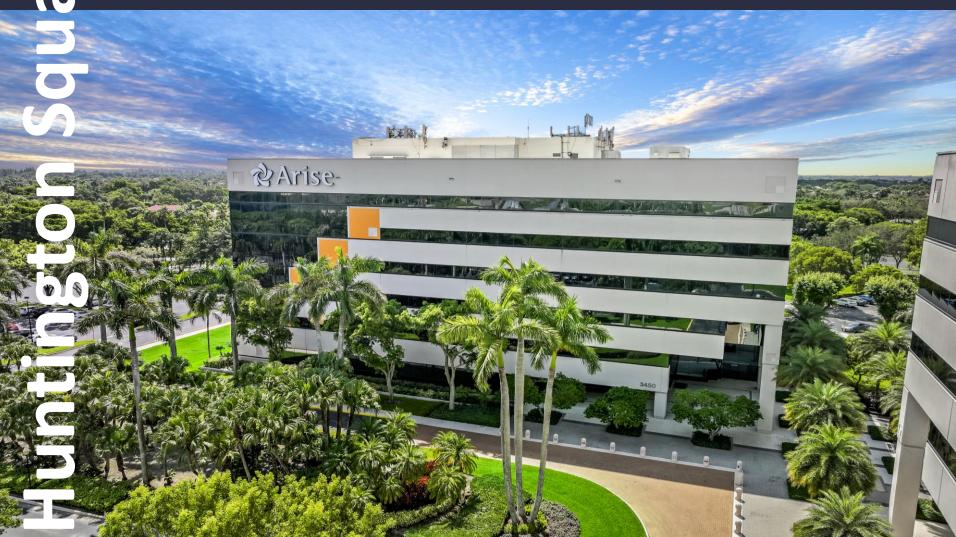

## 3450 Lakeside Drive Suite 501

Miramar, Florida 33027

8,242 SF Full Floor Available Now

Asking Rent: \$20.00/NNN 2024 OPEX: \$14.98 RSF

#### **AMENITIES**

Class "A" office campus in prestigious "Huntington Business Park" located with immediate access to I-75. On-site management, newly renovated café and security, outdoor tenant lounge with covered seating areas, updated conference facility, free Wi-Fi in lobby, and 5.5/1,000 SF parking ratio. Proximity to shopping centers, hotels, restaurants, banks, daycare and fitness centers.

#### **TRANSPORTATION**

Interstate 75 frontage with easy access to all major highways

#### **SUSTAINABILITY**

Energy Star labeled building. Green initiatives in place by tenants and property management to include janitorial and recycling.

**Building Owner: Workspace Property Trust** 

Total Building Size: 119,598 SF