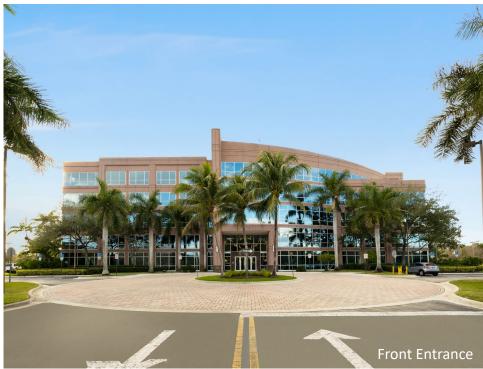

## 1301 International Parkway Suite 330

workspace property trust

Sunrise, FL 33323

6,271 RSF Available 1.1.25

Asking Rent: \$24.00/NNN 2024 OPEX: \$13.89 RSF

## 1301 International Parkway – Suite 330

Sunrise, Florida 33323

#### **AMENITIES**

Five story Class "A" office building located within the prestigious Sawgrass International Corporate Park. 2023 renovation which includes Grab & Go Café, Conference Room and newly renovated lobby. Two-story glass atrium lobby entrance, outdoor tenant lounge with water views and high-end finishes throughout. Free Wi-Fi in lobby and interactive touchscreen directory with real-time traffic updates. Close-proximity to Sawgrass Mills Mall, hotels, restaurants, banks, daycare, fitness centers and walking trails. Parking ratio of 4/1,000 RSF.