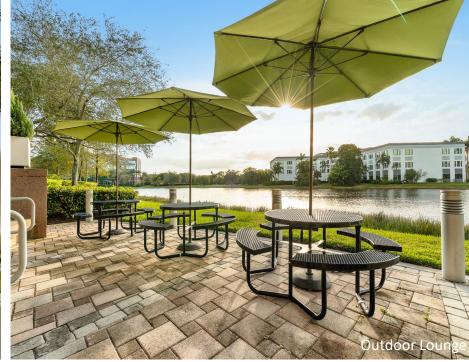

#### **AMENITIES**

Five story Class "A" office building located within the prestigious Sawgrass International Corporate Park. 2023 renovation which includes Grab & Go Café, Conference Room and newly renovated lobby. Two-story glass atrium lobby entrance, outdoor tenant lounge with water views and high-end finishes throughout. Free Wi-Fi in lobby and interactive touchscreen directory with real-time traffic updates. Close-proximity to Sawgrass Mills Mall, hotels, restaurants, banks, daycare, fitness centers and walking trails. Parking ratio of 4/1,000 RSF.