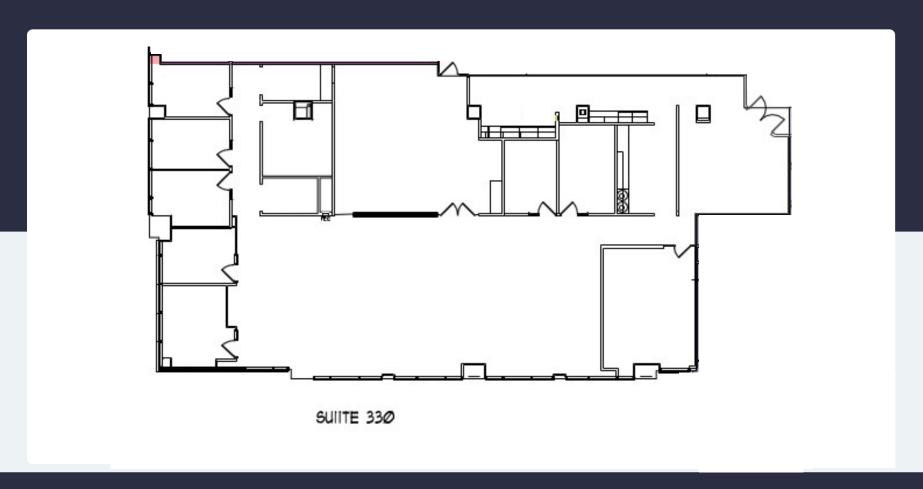

## 1301 International Parkway Suite 330

workspace property trust

Sunrise, FL 33323

6,271 RSF Available 1.1.25

Asking Rent: \$24.00/NNN 2024 OPEX: \$13.89 RSF

6,271 SF Available 1.1.25

### 6,271 RSF Available 1.1.25