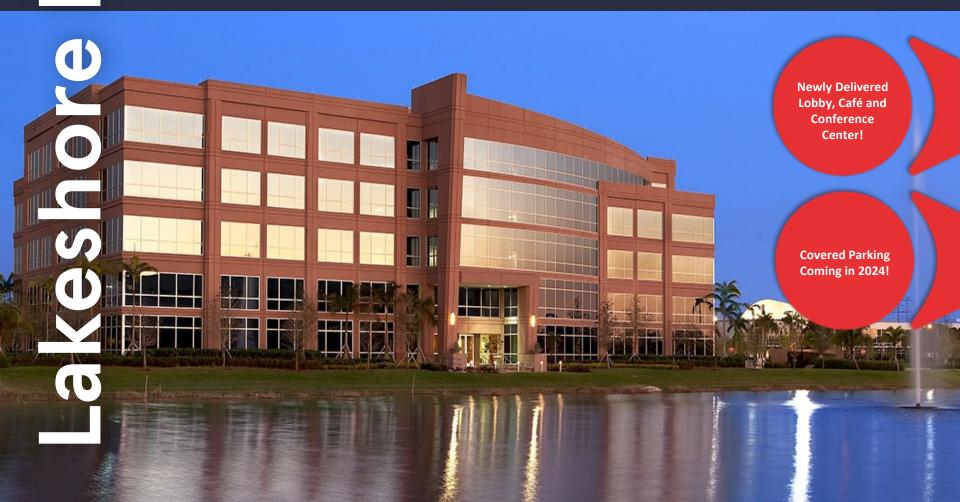

#### **AMENITIES**

Five story Class "A" office building located within the prestigious Sawgrass International Corporate Park. 2023 renovation which includes Grab & Go Café, Conference Room and newly renovated lobby. Two-story glass atrium lobby entrance, outdoor tenant lounge with water views and high-end finishes throughout. Free Wi-Fi in lobby and interactive touchscreen directory with real-time traffic updates. Close-proximity to Sawgrass Mills Mall, hotels, restaurants, banks, daycare, fitness centers and walking trails. Parking ratio of 4/1,000 RSF.

#### **SUSTAINABILITY**

Certified LEED Silver. Green initiatives in place by tenants and property management to include janitorial and recycling

Building Owner: Workspace Property Trust

Total Building Size: 140,160 SF