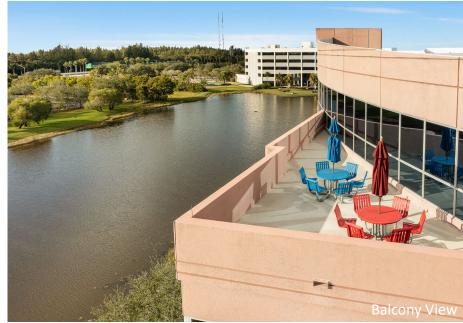

#### **AMENITIES**

Five story Class "A" office building located within the prestigious Sawgrass International Corporate Park. 2023 renovation which includes Grab & Go Café, Conference Room and newly renovated lobby. Two-story glass atrium lobby entrance, outdoor tenant lounge with water views and high-end finishes throughout. Free Wi-Fi in lobby and interactive touchscreen directory with real-time traffic updates. Close-proximity to Sawgrass Mills Mall, hotels, restaurants, banks, daycare, fitness centers and walking trails. Parking ratio of 4/1,000 RSF.