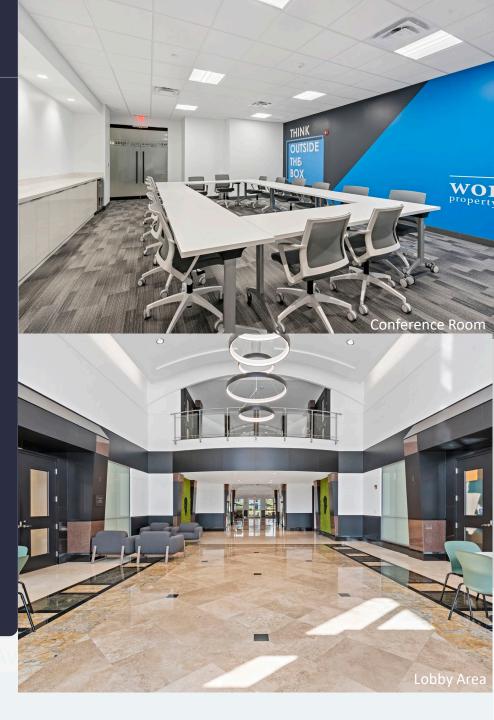

#### **AMENITIES**

Five story Class "A" office building located within the prestigious Sawgrass International Corporate Park. 2023 renovation which includes Grab & Go Café, Conference Room and newly renovated lobby. Two-story glass atrium lobby entrance, outdoor tenant lounge with water views and high-end finishes throughout. Free Wi-Fi in lobby and interactive touchscreen directory with real-time traffic updates. Close-proximity to Sawgrass Mills Mall, hotels, restaurants, banks, daycare, fitness centers and walking trails. Parking ratio of 4/1,000 RSF.