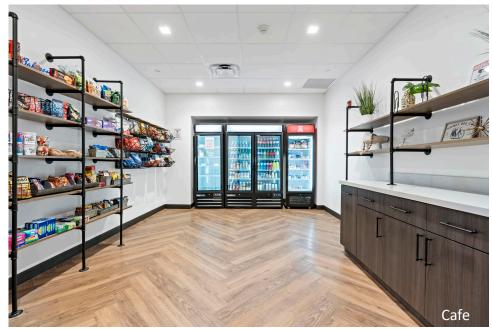

#### **AMENITIES**

Five story Class "A" office building located within the prestigious Sawgrass International Corporate Park. 2023 renovation which includes Grab & Go Café, Conference Room and newly renovated lobby. Two-story glass atrium lobby entrance, outdoor tenant lounge with water views and high-end finishes throughout. Free Wi-Fi in lobby and interactive touchscreen directory with real-time traffic updates. Close-proximity to Sawgrass Mills Mall, hotels, restaurants, banks, daycare, fitness centers and walking trails. Parking ratio of 4/1,000 RSF.