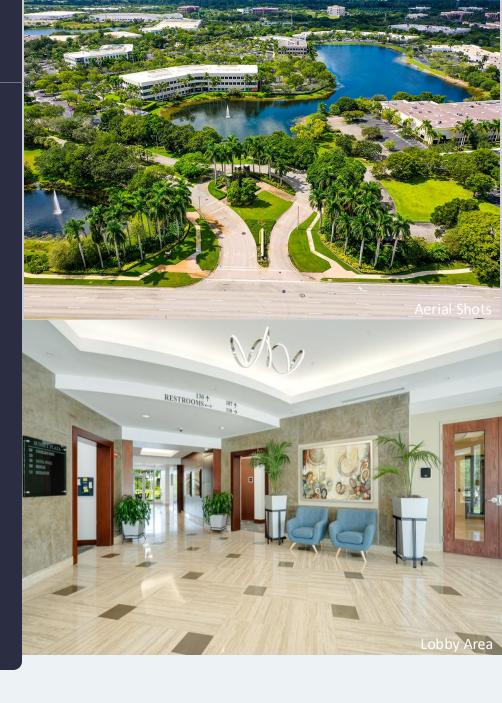

#### **AMENITIES**

Three story Class "A' office building located within the prestigious Sawgrass International Corporate Park. Renovated lobby with tenant locker rooms with showers. Outside tenant lounge with water views and abundant parking ratio of 5/1,000 SF. Access to bicycle and walking trails. Centrally located with close proximity to shopping centers, hotels, restaurants, banks and fitness centers.

### **TRANSPORTATION**

Easy access to Interstate 75, Sawgrass Expressway and Interstate 595