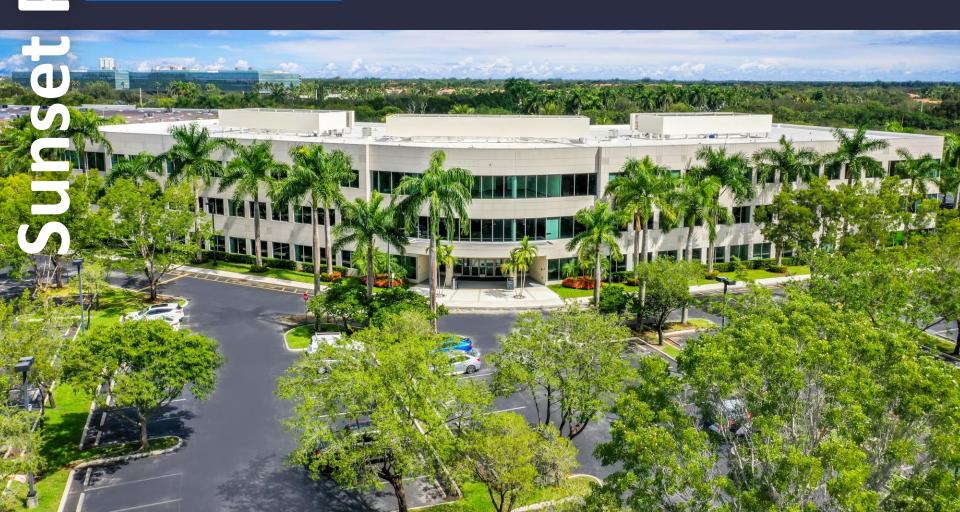

#### **AMENITIES**

Three story Class "A' office building located within the prestigious Sawgrass International Corporate Park. Renovated lobby with tenant locker rooms with showers. Outside tenant lounge with water views and abundant parking ratio of 5/1,000 SF. Access to bicycle and walking trails. Centrally located with close proximity to shopping centers, hotels, restaurants, banks and fitness centers.

#### **SUSTAINABILITY**

Certified LEED Silver building. Core & Shell Ongoing LEED initiatives in place.

**Building Owner:** Workspace Property Trust

Total Building Size: 106,425 Square Feet