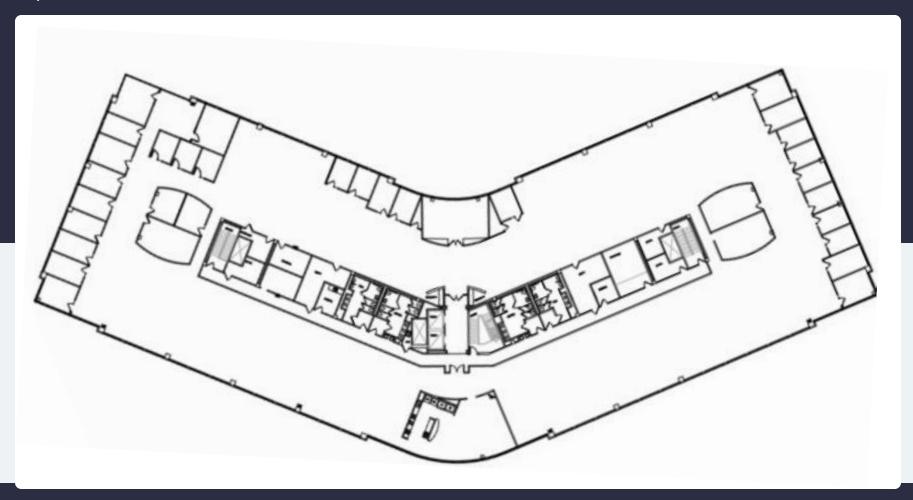

ding located within the prestigious Sawgrass International Corporate Park. Renovated lobby with tenant locker rooms with showers. Outside tenant lounge with water views and abundant parking ratio of 5/1,000 SF. Access to bicycle and walking trails. Centrally located with close proximity to shopping centers, hotels, restaurants, banks and fitness centers.

### **TRANSPORTATION**

Easy access to Interstate 75, Sawgrass Expressway and Interstate 595

#### **TECHNOLOGY**

AT&T, Comcast and FPL Fibernet

#### **SUSTAINABILITY**

Certified LEED Silver building. Core & Shell Ongoing LEED initiatives in place.

**Building Owner:** Workspace Property Trust

Total Building Size: 106,425 Square Feet



# 13621 NW 12<sup>th</sup> Street Suite 300

Sunrise, Florida 33323



## 37,209 SF Available Now





# Spaces for the Way Work Happens Today.

These beautifully designed themes inspire creativity and encourage productivity. Whether you are looking for 1,000 square feet or 100,000 square feet, our in-house design & development team can deliver a turnkey office solution.

## Tailored for the Evolution of Office:

- "A La Carte" or "On Demand" Furniture
  Packages Avaliable
- Plug & Play IT Packages Available



Scan here to learn more about our premium theme selects.









\*Indicative of the look and feel (not the actual suite)