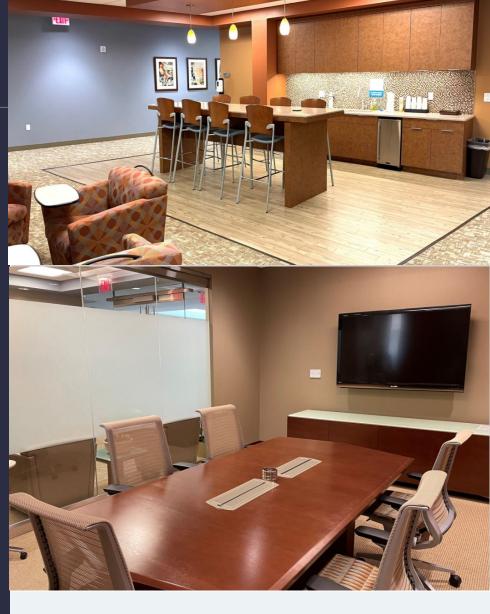

## 1 Country View Road

Malvern, PA 19355

This property comes highly amenitized with a 24/7 state-of-theart fitness center, locker rooms with showers, multiple outdoor patios, electric car charging, and a micro market for the convenience of quick grab-and-go refreshments.

#### **Property Highlights**

**Building Owner:** Workspace Property Trust

**Total Building Size:** 54,798 Square Feet

**LEED Certification:** Gold

**Space Condition:** Contemporary Plug & Play

23,155 SF Available for Lease