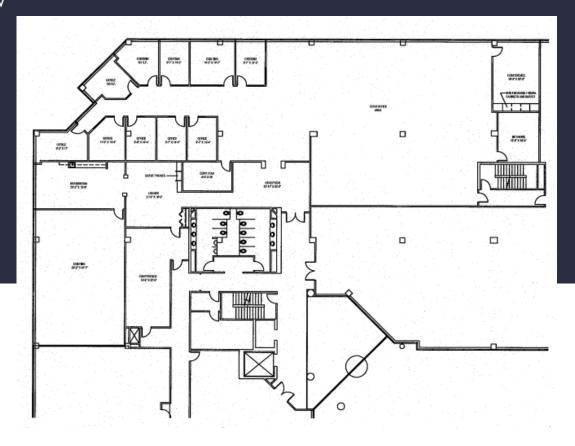

## 8,283 SF Available Now

Office Space

Ceiling Height: 8'4"

8,283 SF Available Now

## 2 Walnut Grove Drive I Suite 210

Horsham, Pennsylvania 19044

8,283 SF Available Now