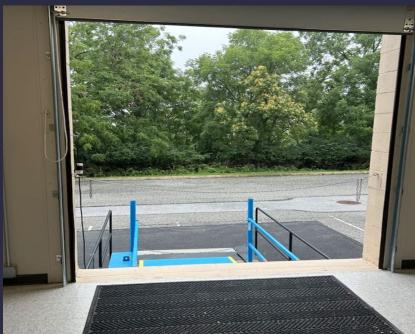

#### **Property Highlights**

Available Space: 5,787 Square Feet

Clear Height: 16' peaked roof

**Loading:** Double Door Entrance

Backup Power: Katolight Generator

Features: End bay suite with ample windows, direct entrance, and individualized HVAC & electric