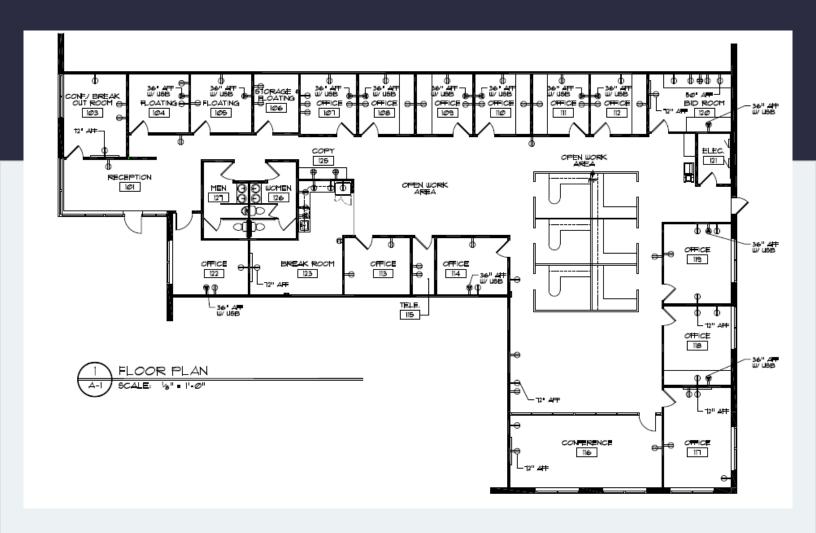

#### **Property Highlights**

Available Space: 5,787 Square Feet

Clear Height: 16' peaked roof

**Loading:** Double Door Entrance

Backup Power: Katolight Generator

Features: End bay suite with ample windows, direct entrance, and individualized HVAC & electric

Space Condition: Existing

Lab

5,787 SF Available for Lease

#### 5,787 SF Available for Lease