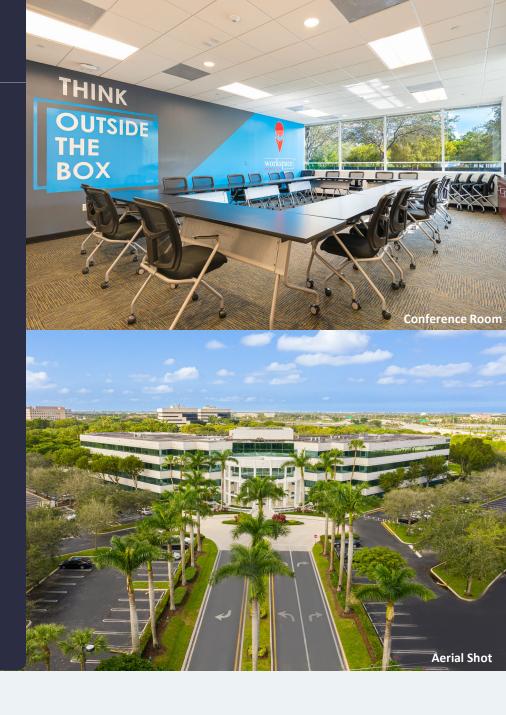

#### **AMENITIES**

Class "A" office campus in prestigious "Huntington Business Park" located with immediate access to I-75. Onsite management, café and security, outdoor tenant lounge with covered seating areas, updated conference facility, free Wi-Fi in lobby, and 4.5/1,000 SF parking ratio. Proximity to shopping centers, hotels, restaurants, banks, daycare and fitness centers.