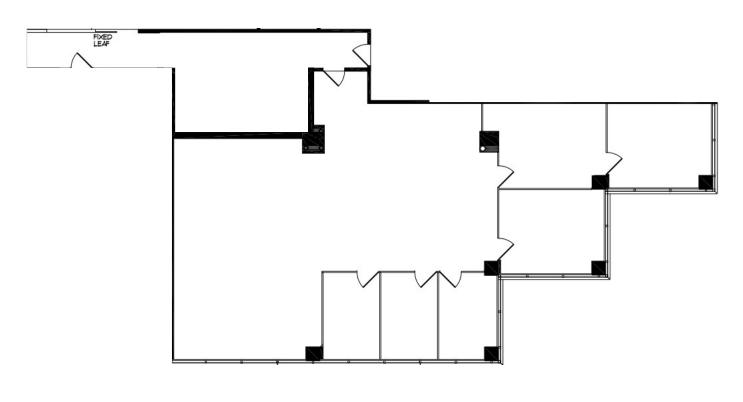

## 3350 SW 148<sup>th</sup> Ave Suite 330

workspace property trust

Miramar, FL 33027

2,493 SF Available Now

**Asking Rent**: \$24.00/NNN **2024 OPEX**: \$14.25 RSF

## 2,493 SF Available Now