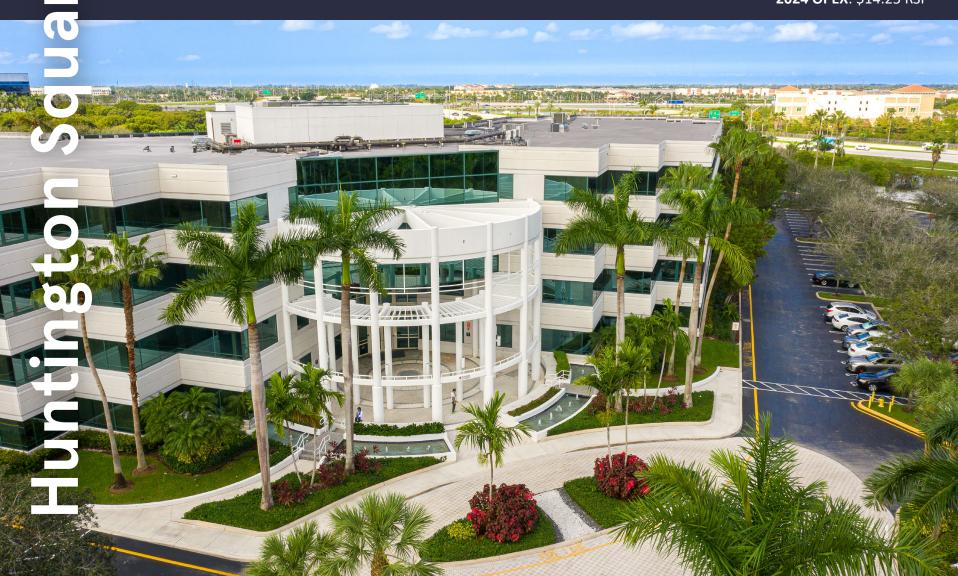

## 3350 SW 148<sup>th</sup> Ave Suite 330

workspace property trust

Miramar, FL 33027

2,493 SF Available Now

**Asking Rent**: \$24.00/NNN **2024 OPEX**: \$14.25 RSF

### 3350 SW 148<sup>TH</sup> Ave Suite 330

Miramar, Florida 33027

#### **AMENITIES**

Class "A" office campus in prestigious "Huntington Business Park" located with immediate access to I-75. Onsite management, café and security, outdoor tenant lounge with covered seating areas, updated conference facility, free Wi-Fi in lobby, and 4.5/1,000 SF parking ratio. Proximity to shopping centers, hotels, restaurants, banks, daycare and fitness centers.

#### **SUSTAINABILITY**

Energy Star labeled building. Green initiatives in place by tenants and property management to include janitorial and recycling.

**Building Owner:** Workspace Property Trust

**Total Building Size:** 154,765 SF