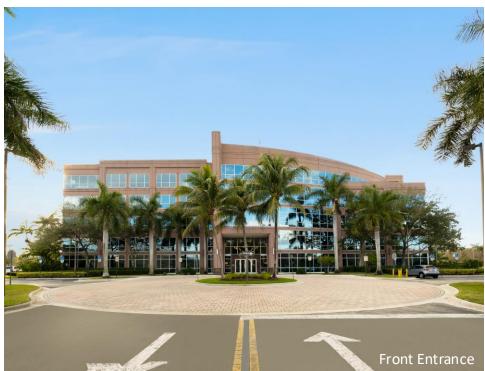

#### **AMENITIES**

Five story Class "A" office building located within the prestigious Sawgrass International Corporate Park. 2023 renovation which includes Grab & Go Café, Conference Room and newly renovated lobby. Two-story glass atrium lobby entrance, outdoor tenant lounge with water views and high-end finishes throughout. Free Wi-Fi in lobby and interactive touchscreen directory with real-time traffic updates. Close-proximity to Sawgrass Mills Mall, hotels, restaurants, banks, daycare, fitness centers and walking trails. Parking ratio 4/1,000 RSF.