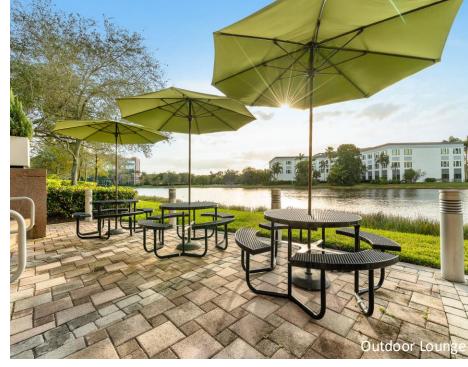

#### **AMENITIES**

Five story Class "A" office building located within the prestigious Sawgrass International Corporate Park. 2023 renovation which includes Grab & Go Café, Conference Room and newly renovated lobby. Two-story glass atrium lobby entrance, outdoor tenant lounge with water views and high-end finishes throughout. Free Wi-Fi in lobby and interactive touchscreen directory with real-time traffic updates. Close-proximity to Sawgrass Mills Mall, hotels, restaurants, banks, daycare, fitness centers and walking trails. Parking ratio 4/1,000 RSF.