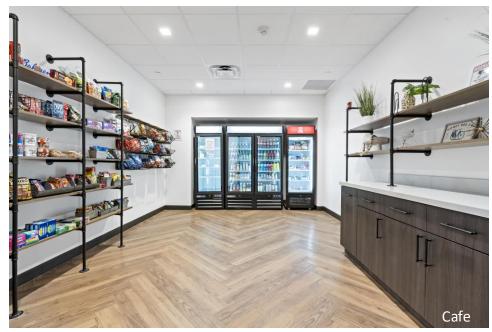

#### **AMENITIES**

Five story Class "A" office building located within the prestigious Sawgrass International Corporate Park. 2023 renovation which includes Grab & Go Café, Conference Room and newly renovated lobby. Two-story glass atrium lobby entrance, outdoor tenant lounge with water views and high-end finishes throughout. Free Wi-Fi in lobby and interactive touchscreen directory with real-time traffic updates. Close-proximity to Sawgrass Mills Mall, hotels, restaurants, banks, daycare, fitness centers and walking trails. Parking ratio 4/1,000 RSF.