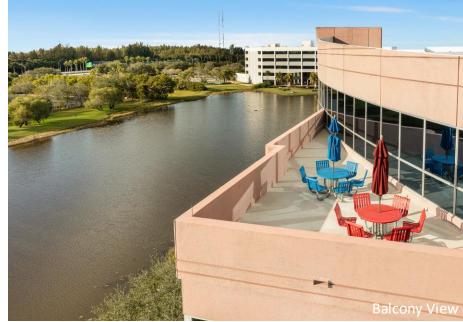

#### **AMENITIES**

Five story Class "A" office building located within the prestigious Sawgrass International Corporate Park. 2023 renovation which includes Grab & Go Café, Conference Room and newly renovated lobby. Two-story glass atrium lobby entrance, outdoor tenant lounge with water views and high-end finishes throughout. Free Wi-Fi in lobby and interactive touchscreen directory with real-time traffic updates. Close-proximity to Sawgrass Mills Mall, hotels, restaurants, banks, daycare, fitness centers and walking trails. Parking ratio 4/1,000 RSF.