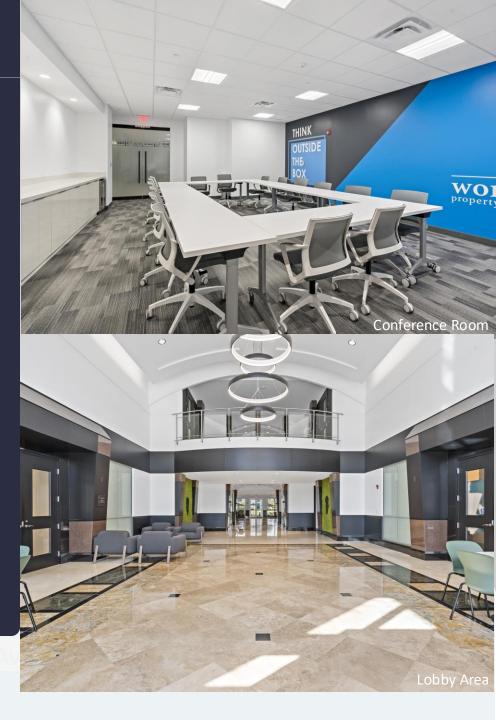

#### **AMENITIES**

Five story Class "A" office building located within the prestigious Sawgrass International Corporate Park. 2023 renovation which includes Grab & Go Café, Conference Room and newly renovated lobby. Two-story glass atrium lobby entrance, outdoor tenant lounge with water views and high-end finishes throughout. Free Wi-Fi in lobby and interactive touchscreen directory with real-time traffic updates. Close-proximity to Sawgrass Mills Mall, hotels, restaurants, banks, daycare, fitness centers and walking trails. Parking ratio 4/1,000 RSF.