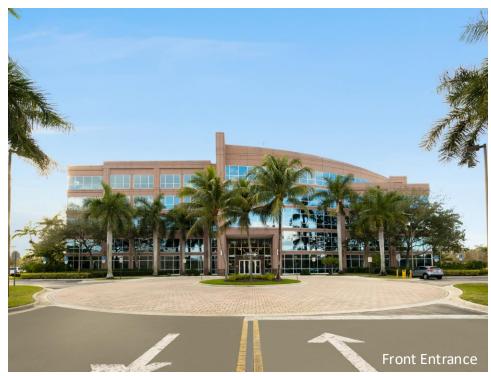

#### **AMENITIES**

Five story Class "A" office building located within the prestigious Sawgrass International Corporate Park. 2023 renovation which includes Grab & Go Café, Conference Room and newly renovated lobby. Two-story glass atrium lobby entrance, outdoor tenant lounge with water views and high-end finishes throughout. Free Wi-Fi in lobby and interactive touchscreen directory with real-time traffic updates. Close-proximity to Sawgrass Mills Mall, hotels, restaurants, banks, daycare, fitness centers and walking trails. Parking ratio of 4/1,000 RSF.