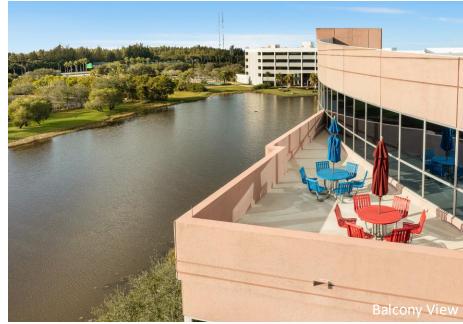

#### **AMENITIES**

Five story Class "A" office building located within the prestigious Sawgrass International Corporate Park. 2023 renovation which includes Grab & Go Café, Conference Room and newly renovated lobby. Two-story glass atrium lobby entrance, outdoor tenant lounge with water views and high-end finishes throughout. Free Wi-Fi in lobby and interactive touchscreen directory with real-time traffic updates. Close-proximity to Sawgrass Mills Mall, hotels, restaurants, banks, daycare, fitness centers and walking trails. Parking ratio of 4/1,000 RSF.