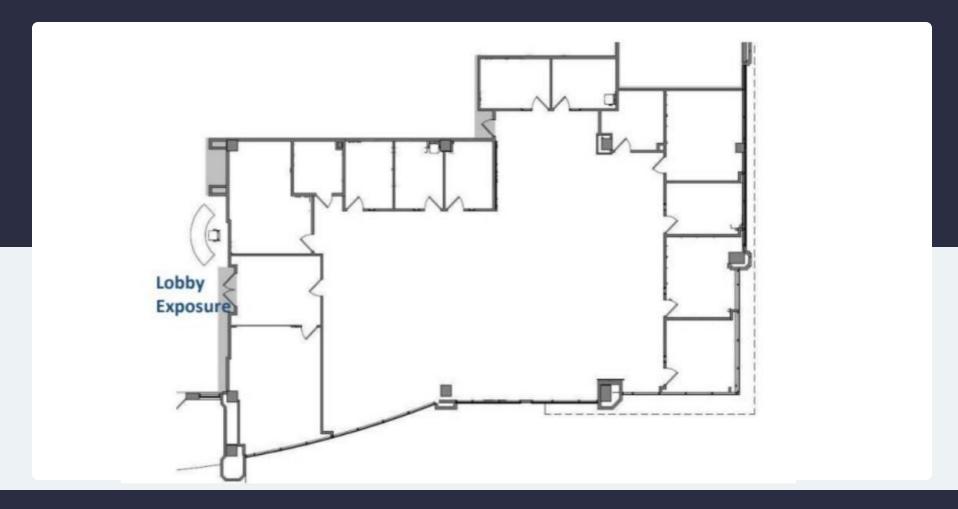

## 1301 International Parkway Suite 160

Sunrise, FL 33323

Click Here: 3D Virtual Tour

6,146 SF Available Now

Asking Rent: \$24.00/NNN 2024 OPEX: \$13.89 RSF

## 1301 International Parkway Suite 160

Sunrise, FL 33323

### 6,146 SF Available Now