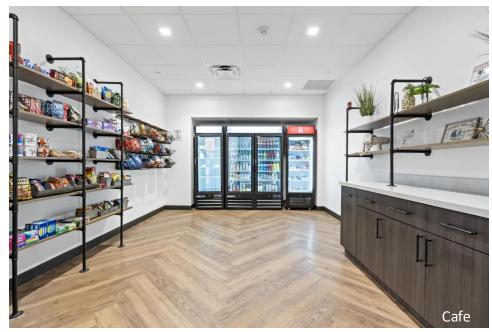

#### **AMENITIES**

Five story Class "A" office building located within the prestigious Sawgrass International Corporate Park. 2023 renovation which includes Grab & Go Café, Conference Room and newly renovated lobby. Two-story glass atrium lobby entrance, outdoor tenant lounge with water views and high-end finishes throughout. Free Wi-Fi in lobby and interactive touchscreen directory with real-time traffic updates. Close-proximity to Sawgrass Mills Mall, hotels, restaurants, banks, daycare, fitness centers and walking trails. Parking ratio of 4/1,000 RSF.