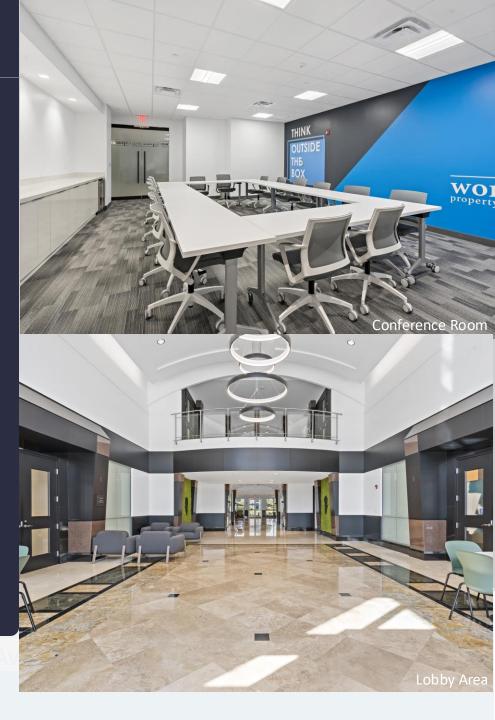

#### **AMENITIES**

Five story Class "A" office building located within the prestigious Sawgrass International Corporate Park. 2023 renovation which includes Grab & Go Café, Conference Room and newly renovated lobby. Two-story glass atrium lobby entrance, outdoor tenant lounge with water views and high-end finishes throughout. Free Wi-Fi in lobby and interactive touchscreen directory with real-time traffic updates. Close-proximity to Sawgrass Mills Mall, hotels, restaurants, banks, daycare, fitness centers and walking trails. Parking ratio of 4/1,000 RSF.