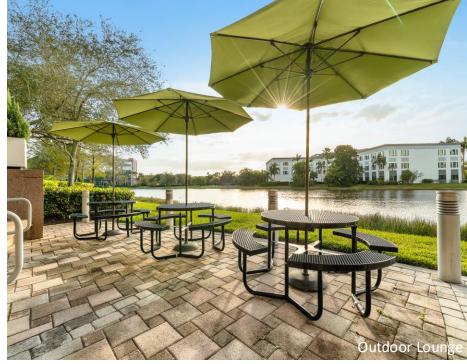

#### **AMENITIES**

Five story Class "A" office building located within the prestigious Sawgrass International Corporate Park. 2023 renovation which includes Grab & Go Café, Conference Room and newly renovated lobby. Two-story glass atrium lobby entrance, outdoor tenant lounge with water views and high-end finishes throughout. Free Wi-Fi in lobby and interactive touchscreen directory with real-time traffic updates. Close-proximity to Sawgrass Mills Mall, hotels, restaurants, banks, daycare, fitness centers and walking trails. Parking ratio of 4/1,000 RSF.