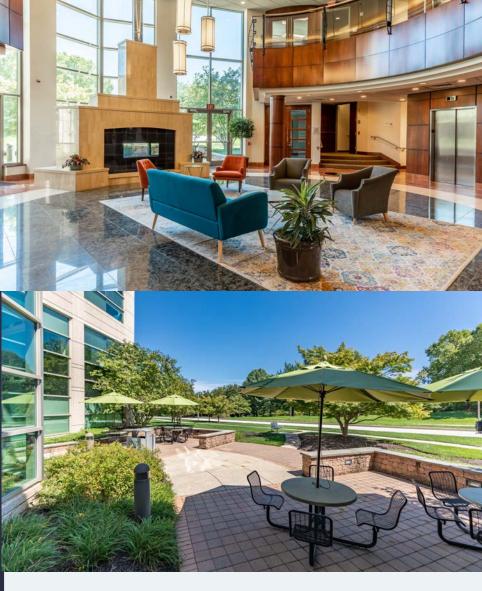

### 1200 Liberty Ridge Drive, Suite 120

Wayne, PA 19087

This property provides gorgeous views of Valley Forge Mountain with generous amounts of outdoor seating. Next door, tenants have access to the 24/7 access fitness center with free weights, cardio, resistance machines, an exercise room, and spacious locker rooms.

Follow the walking path to 1500, 1550 Liberty Ridge Drive, where you'll find a new conferencing center and a micro market for grab-and-go convenience. The trail system around the building will take you to Wilson Farm Park and Valley Forge National Park. Located in the Keystone Innovation Zone, this property includes easy access to Routes 202, 252, 422, 76, and public transportation.