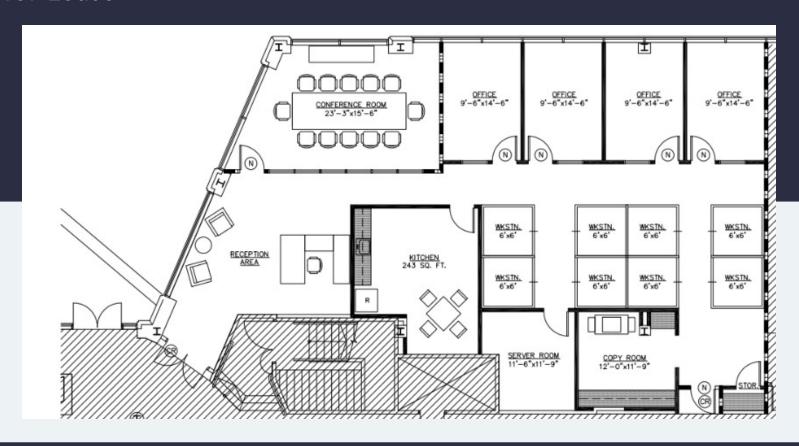

#### **Property Highlights**

**Building Owner:** Workspace Property Trust

**Total Building Size:** 86,150 Square Feet

Available Space: 3,255 Square Feet

Ceiling Height: 9' Throughout

**Space Condition:** Plug & Play/Move-in Ready

#### 3,255 SF Available for Lease

Office Space