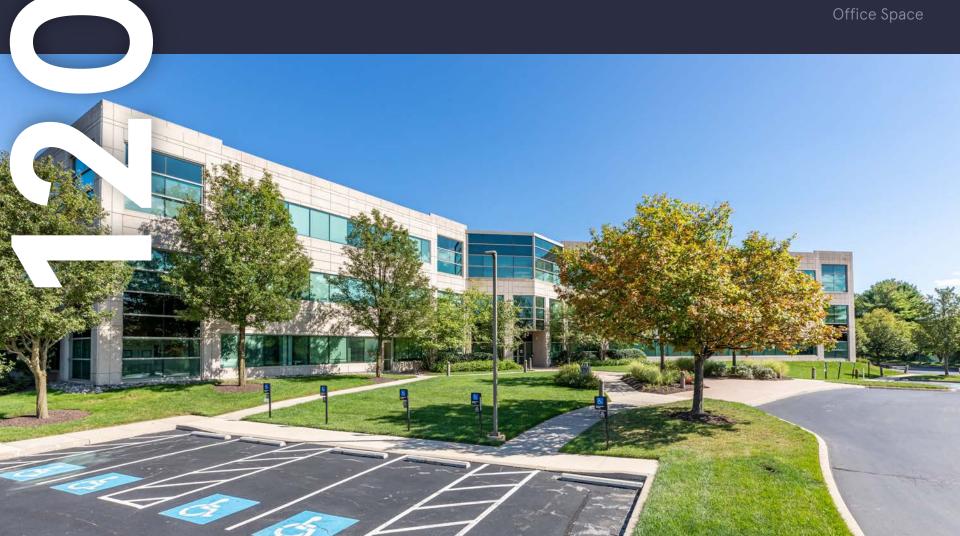

### 1200 Liberty Ridge Drive, Suite 120

Wayne, PA 19087

This property provides gorgeous views of Valley Forge Mountain with generous amounts of outdoor seating. Next door, tenants have access to the 24/7 access fitness center with free weights, cardio, resistance machines, an exercise room, and spacious locker rooms.

Follow the walking path to 1500, 1550 Liberty Ridge Drive, where you'll find a new conferencing center and a micro market for grab-and-go convenience. The trail system around the building will take you to Wilson Farm Park and Valley Forge National Park. Located in the Keystone Innovation Zone, this property includes easy access to Routes 202, 252, 422, 76, and public transportation.