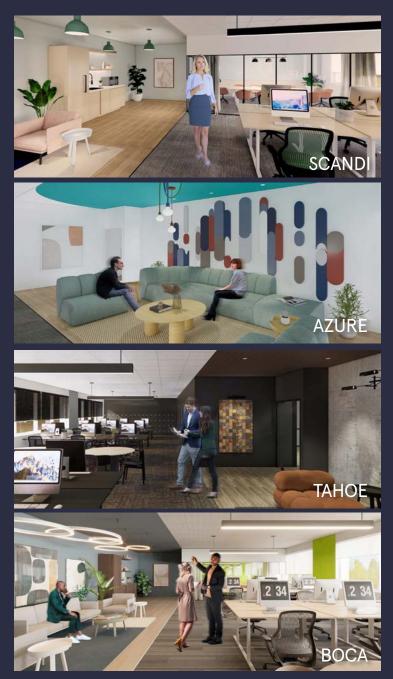

# Spaces for the Way Work Happens Today.

These beautifully designed themes inspire creativity and encourage productivity. Whether you are looking for 1,000 square feet or 100,000 square feet, our in-house design & development team can deliver a turnkey office solution.

#### Tailored for the Evolution of Office:

- "A La Carte" or "On Demand" Furniture Packages Avaliable
- Plug & Play IT Packages Available

Scan here to learn more about our premium theme selects.

\*Indicative of the look and feel (not the actual suite)