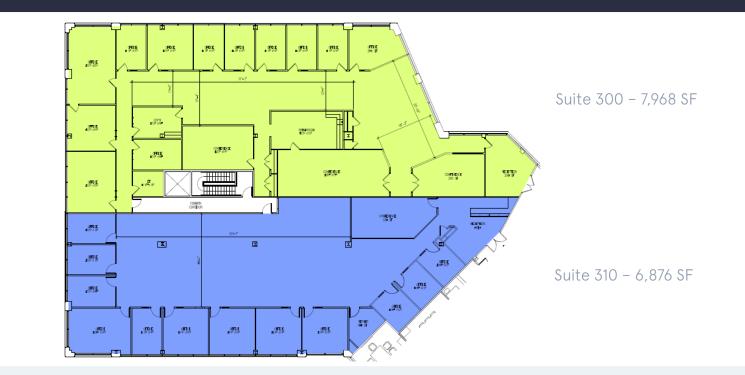

#### 6,876-14,884 SF Available for Lease

Office Space

#### **Property Highlights**

Building Owner: Workspace Property Trust Total Building Size: 86,150 Square Feet Available Space: 6,876-14,884 Square Feet Ceiling Height: 9' Throughout Branding: Building monument signage available & great visibility off 3<sup>rd</sup> floor lobby.

### 6,876-14,884 SF Available for Lease

Office Space

## 6,876–14,884 SF Available for Lease

Office Space