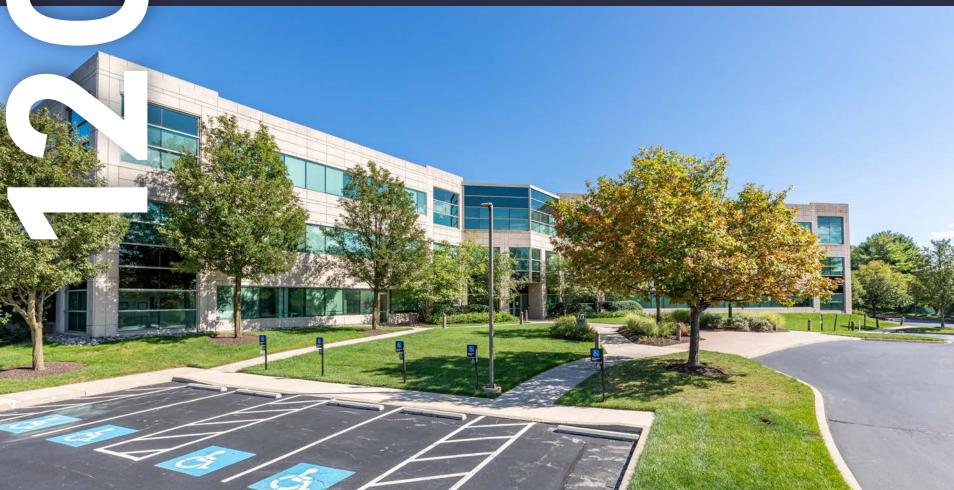

# 1200 Liberty Ridge Drive, Suites 300-310

Wayne, PA 19087

This property provides gorgeous views of Valley Forge Mountain with generous amounts of outdoor seating. Next door, tenants have access to the 24/7 access fitness center with free weights, cardio, resistance machines, an exercise room, and spacious locker rooms. Follow the walking path to 1500, 1550 Liberty Ridge Drive, where you'll find a new conferencing center and a micro market for grab-and-go convenience. The trail system around the building will take you to Wilson Farm Park and Valley Forge National Park. Located in the Keystone Innovation Zone, this property includes easy access to Routes 202, 252, 422, 76, and public transportation.

#### **Property Highlights**

Building Owner: Workspace Property Trust Total Building Size: 86,150 Square Feet Available Space: 6,876-14,884 Square Feet Ceiling Height: 9' Throughout Branding: Building monument signage available & great visibility off 3<sup>rd</sup> floor lobby.