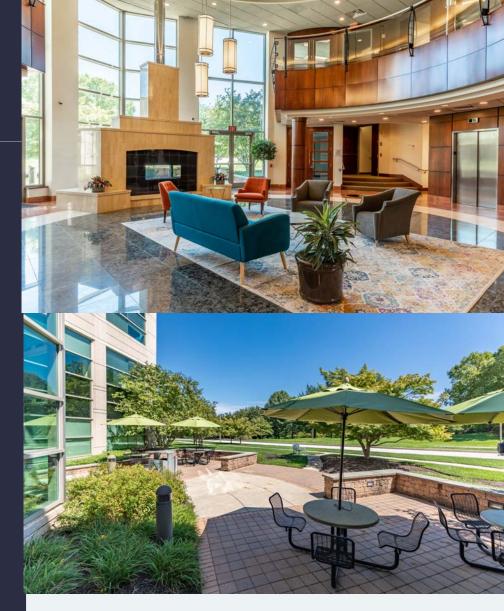

# 1200 Liberty Ridge Drive, Suites 300-310

Wayne, PA 19087

This property provides gorgeous views of Valley Forge Mountain with generous amounts of outdoor seating. Next door, tenants have access to the 24/7 access fitness center with free weights, cardio, resistance machines, an exercise room, and spacious locker rooms. Follow the walking path to 1500, 1550 Liberty Ridge Drive, where you'll find a new conferencing center and a micro market for grab-and-go convenience. The trail system around the building will take you to Wilson Farm Park and Valley Forge National Park. Located in the Keystone Innovation Zone, this property includes easy access to Routes 202, 252, 422, 76, and public transportation.