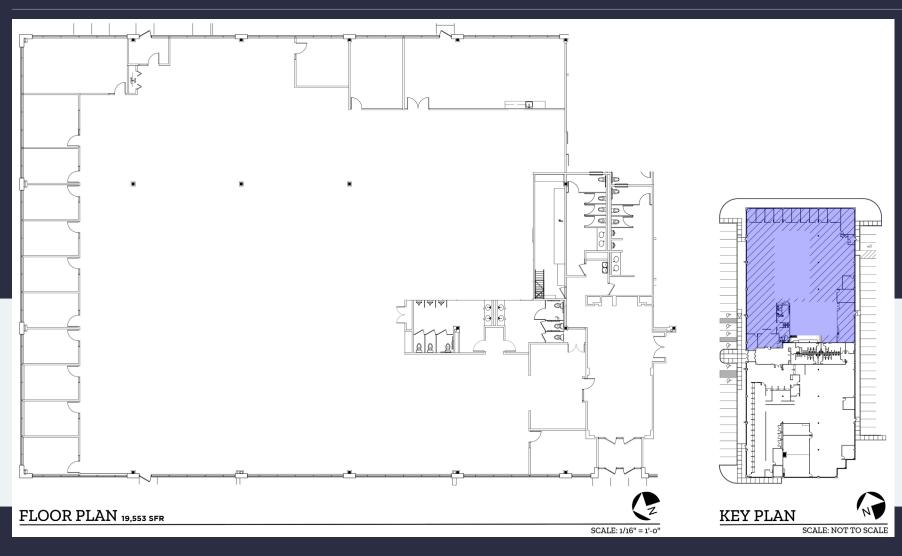

## 6161 American Blvd, Suite 160

Bloomington, MN 55438

19,553 SF Available Now

**2024 OPEX**: \$12.90/RSF

19,553 SF Available Now