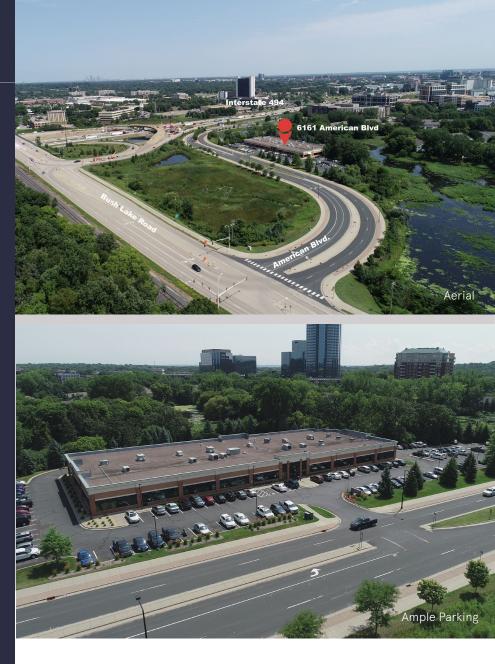

#### **6161 American Blvd |** Suite 160

Bloomington, MN 55438

Located at the intersection of I-494, between Normandale Blvd. and Bush Lake Road, 6161 American Blvd has signage opportunities available for businesses looking to maximize their visibility in the heart of a well-traveled professional business park. This single-story office building comes equipped with conference rooms, and a variety of private offices and open areas for fixed or hoteling workstations. Tenants enjoy the benefit of nearby lifestyle amenities including eateries, banks, shopping and the accessibility to beautiful Normandale Lake Park and all its recreational possibilities.

#### **Property Highlights**

- Ceiling Height: 10' Finished; 13'-7" Clear
- Six hotel options within a mile
- Four daycare options within two miles
- Metro Transit bus service for seamless connectivity
- 2 miles from Hyland Ski Hill, France Ave Retail + Southdale Galleria
- 7 miles to MSP Airport