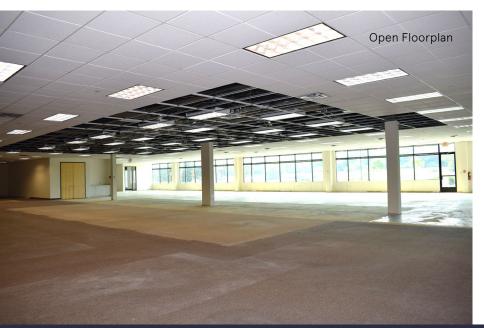

#### **6161 American Blvd |** Suite 160

Bloomington, MN 55438

Located at the intersection of I-494, between Normandale Blvd. and Bush Lake Road, 6161 American Blvd has signage opportunities available for businesses looking to maximize their visibility in the heart of a well-traveled professional business park. This single-story office building comes equipped with conference rooms, and a variety of private offices and open areas for fixed or hoteling workstations. Tenants enjoy the benefit of nearby lifestyle amenities including eateries, banks, shopping and the accessibility to beautiful Normandale Lake Park and all its recreational possibilities.

#### **Property Highlights**

- Ceiling Height: 10' Finished; 13'-7" Clear
- Six hotel options within a mile
- Four daycare options within two miles
- Metro Transit bus service for seamless connectivity
- 2 miles from Hyland Ski Hill, France Ave Retail + Southdale Galleria
- 7 miles to MSP Airport