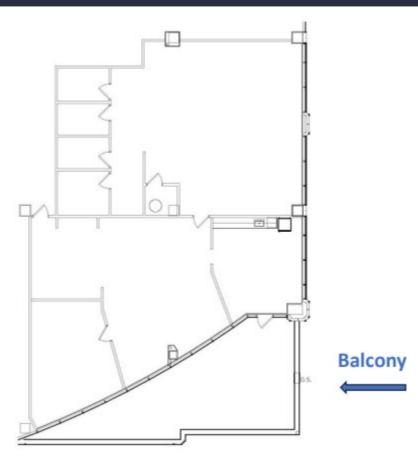

## 1301 International Parkway Suite 520

Sunrise, FL 33323

3,983 SF Available Now

Top floor space containing exclusive private balcony

Asking Rent: \$24.00/NNN 2024 OPEX: \$13.89 RSF