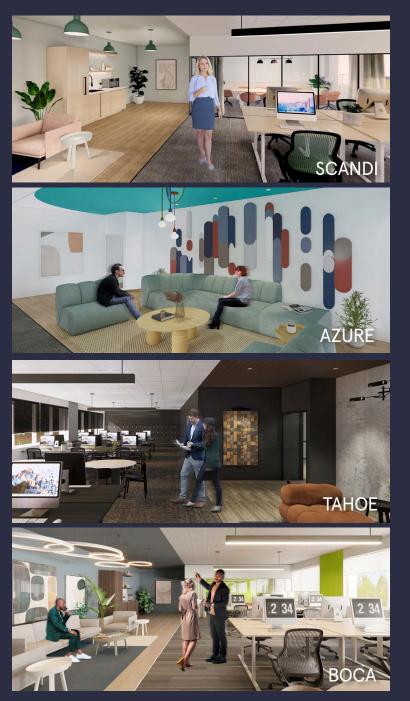

# Spaces for the Way Work Happens Today.

These beautifully designed themes inspire creativity and encourage productivity. Whether you are looking for 1,000 square feet or 100,000 square feet, our in-house design & development team can deliver a turnkey office solution.

# Tailored for the Evolution of Office:

- "A La Carte" or "On Demand" Furniture Packages Avaliable
- Plug & Play IT Packages Available

Scan here to learn more about our premium theme selects.

\*Indicative of the look and feel (not the actual suite)