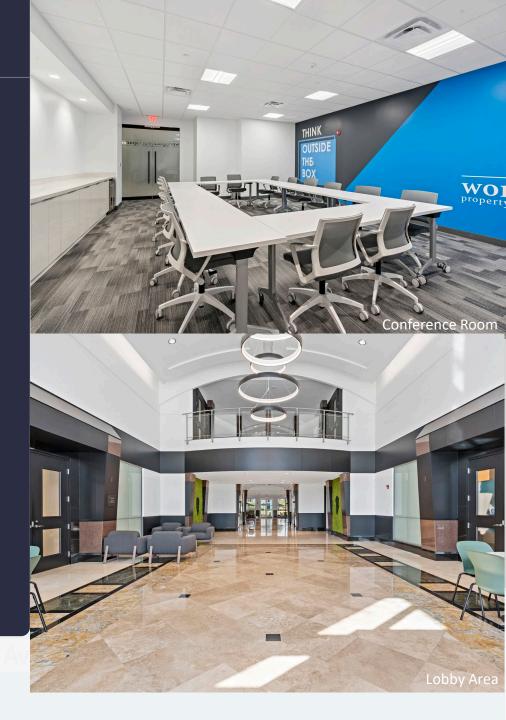

### AMENITIES

Five story Class "A" office building located within the prestigious Sawgrass International Corporate Park. 2023 renovation which includes Grab & Go Café, Conference Room and newly renovated lobby. Two-story glass atrium lobby entrance, outdoor tenant lounge with water views and high-end finishes throughout. Free Wi-Fi in lobby and interactive touchscreen directory with real-time traffic updates. Closeproximity to Sawgrass Mills Mall, hotels, restaurants, banks, daycare, fitness centers and walking trails.