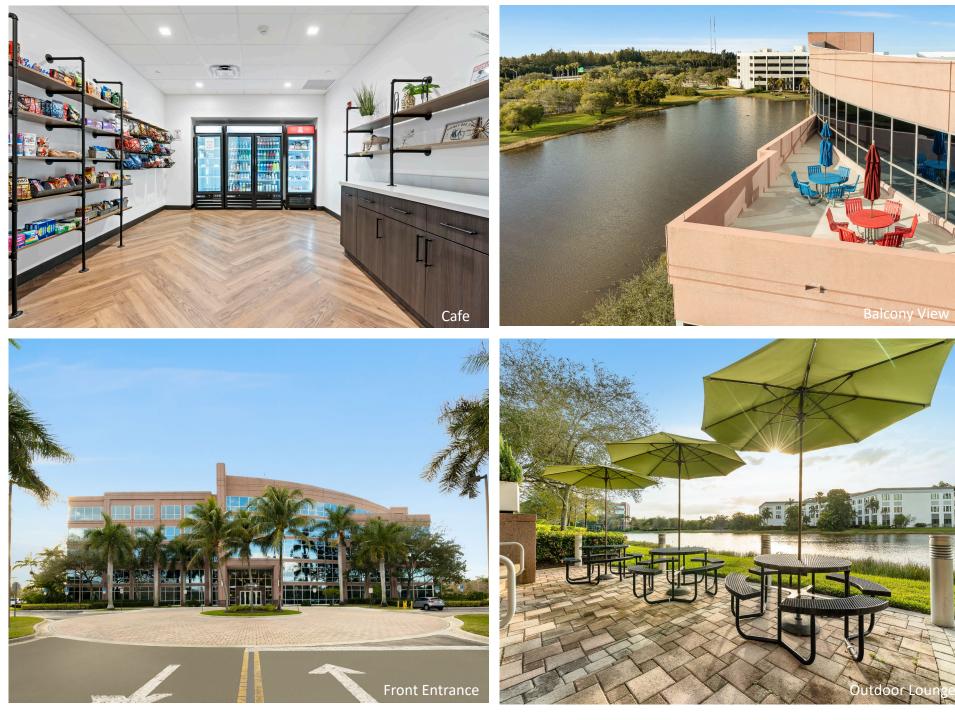

### AMENITIES

Five story Class "A" office building located within the prestigious Sawgrass International Corporate Park. 2023 renovation which includes Grab & Go Café, Conference Room and newly renovated lobby. Two-story glass atrium lobby entrance, outdoor tenant lounge with water views and high-end finishes throughout. Free Wi-Fi in lobby and interactive touchscreen directory with real-time traffic updates. Closeproximity to Sawgrass Mills Mall, hotels, restaurants, banks, daycare, fitness centers and walking trails.