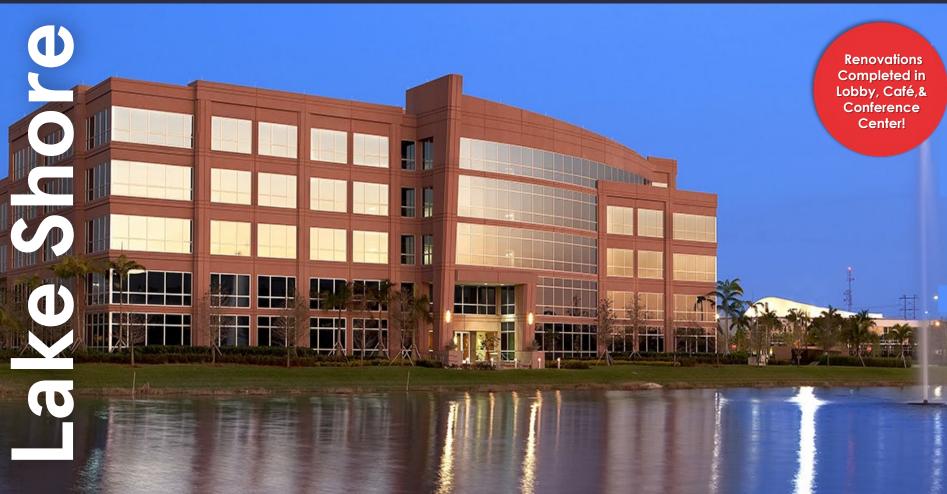

## 1301 International Parkway Suite 520

Sunrise, FL 33323

3,983 SF Available Now

Top floor space containing exclusive private balcony

Asking Rent: \$24.00/NNN 2024 OPEX: \$13.89 RSF

### AMENITIES

Five story Class "A" office building located within the prestigious Sawgrass International Corporate Park. 2023 renovation which includes Grab & Go Café, Conference Room and newly renovated lobby. Two-story glass atrium lobby entrance, outdoor tenant lounge with water views and high-end finishes throughout. Free Wi-Fi in lobby and interactive touchscreen directory with real-time traffic updates. Closeproximity to Sawgrass Mills Mall, hotels, restaurants, banks, daycare, fitness centers and walking trails.

### **SUSTAINABILITY**

Certified LEED Silver. Green initiatives in place by tenants and property management to include janitorial and recycling

Building Owner: Workspace Property Trust

Total Building Size: 140,160 SF