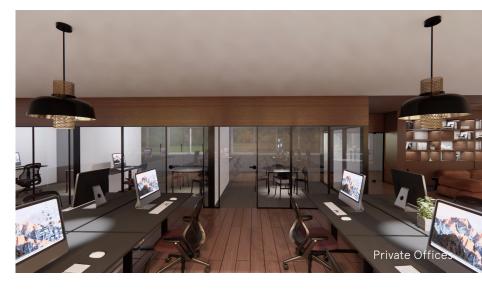

## 2,642 SF New Spec Suite Office Available for Lease

Accommodates up to 18 desks
2 Offices
1 Meeting Room
1 Lounge
1 Coffee bar
18 Lockers
Pantry

**Furnished** 

IT/AV Packages Available

**Expandable** 