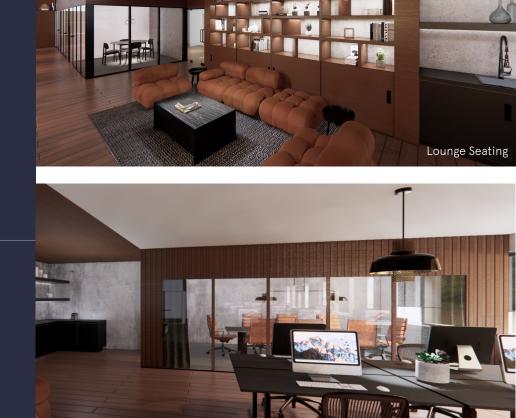

## 2,642 SF New Spec Suite Office Available for Lease

Accommodates up to 18 desks
2 Offices
1 Meeting Room
1 Lounge
1 Coffee bar
18 Lockers
Pantry

**Furnished** 

IT/AV Packages Available

**Expandable** 