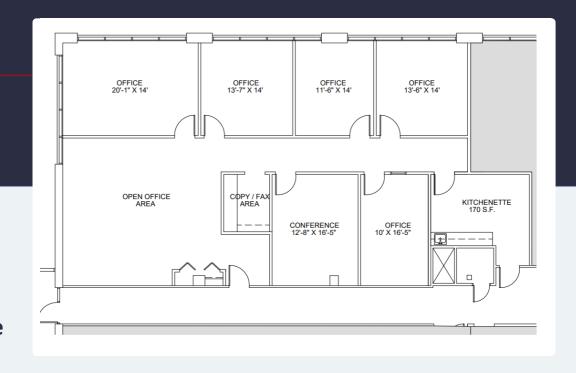

**Total Building Size: 59,429** 

Ceiling Height: 8'4"

2,642 SF New Spec Suite Office Available For Lease

\*Can accommodate larger requirements

## 2,642 SF New Spec Suite Office Available for Lease

Accommodates up to 18 desks
2 Offices
1 Meeting Room
1 Lounge
1 Coffee bar
18 Lockers
Pantry

**Furnished** 

IT/AV Packages Available

**Expandable** 