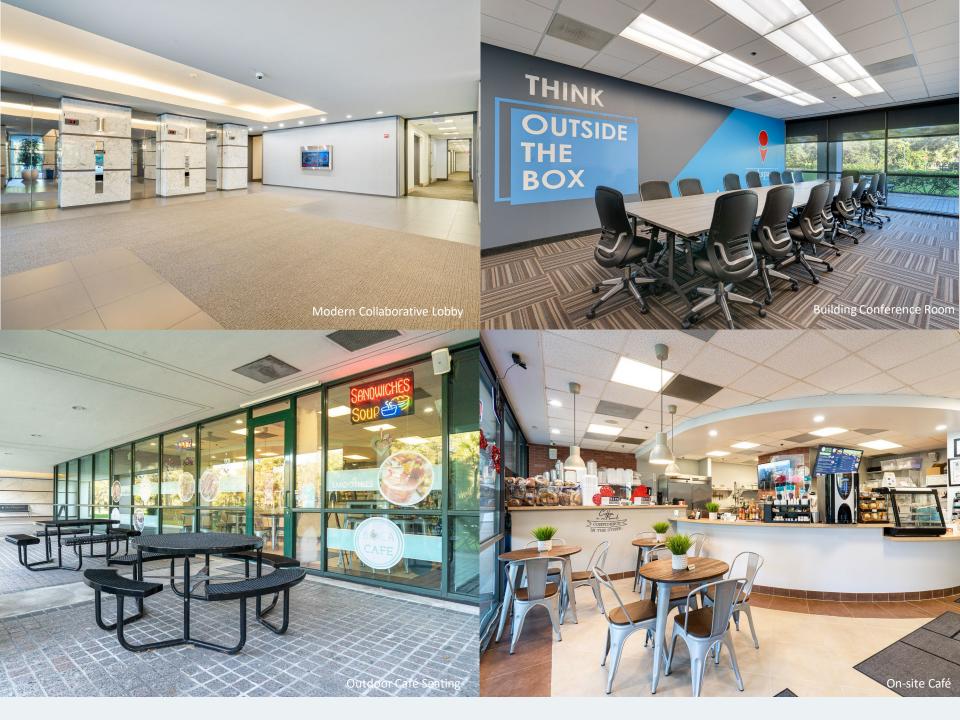

#### **AMENITIES**

Class "A" office building with abundant parking ratio of 4.5/1,000 SF. Hurricane impact glass, structured garage parking, electric vehicle charging stations, and high-quality fiber optic network. We're excited to announce a brand-new gym, opening on the first floor in 2025! Offering the perfect space to recharge and stay active during the workday. On-site security, property management, updated conference facility, and café. Modern lobby features free Wi-Fi, functional breakout areas with interactive touchscreen directory. Located on a nature preserve with close proximity to hotels, banks, shopping centers, fitness centers, dry-cleaning, daycare and numerous restaurants.