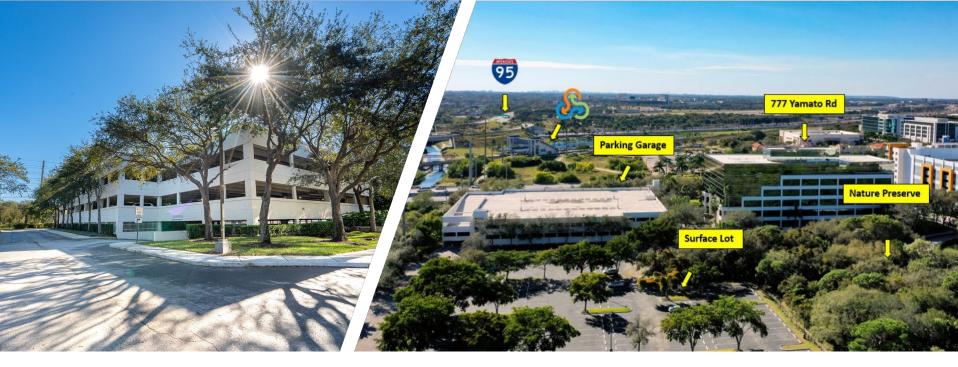

#### **AMENITIES**

Class "A" office building with abundant parking ratio of 4.5/1,000 SF. Hurricane impact glass, structured garage parking, electric vehicle charging stations, and high-quality fiber optic network. We're excited to announce a brand-new gym, opening on the first floor in 2025! Offering the perfect space to recharge and stay active during the workday. On-site security, property management, updated conference facility, and café. Modern lobby features free Wi-Fi, functional breakout areas with interactive touchscreen directory. Located on a nature preserve with close proximity to hotels, banks, shopping centers, fitness centers, dry-cleaning, daycare and numerous restaurants.

#### **TRANSPORTATION**

Immediate access to Interstate 95. Free shuttle service from Tri-Rail with The Park at Broken Sound Shuttles.

#### **SUSTAINABILITY**

Green initiatives in place by tenants and property management to include janitorial and recycling.

**Building Owner:** Workspace Property Trust

**Total Building Size: 155,608 SF** 