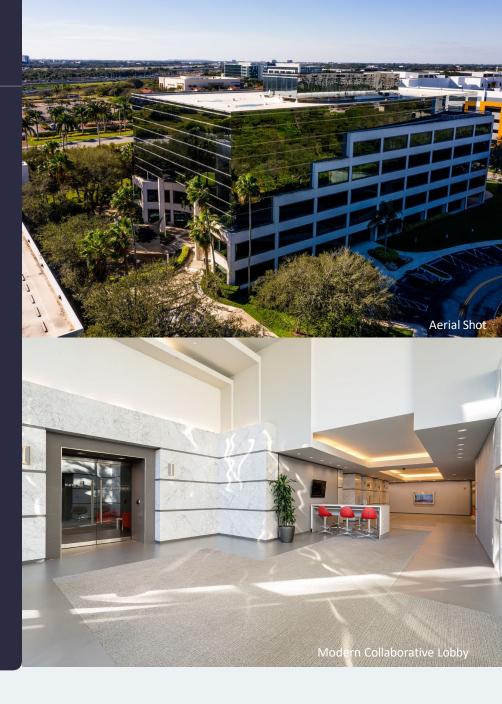

#### **AMENITIES**

Class "A" office building with abundant parking ratio of 4.5/1,000 SF. Hurricane impact glass, structured garage parking, electric vehicle charging stations, and high-quality fiber optic network. We're excited to announce a brand-new gym, opening on the first floor in 2025! Offering the perfect space to recharge and stay active during the workday. On-site security, property management, updated conference facility, and café. Modern lobby features free Wi-Fi, functional breakout areas with interactive touchscreen directory. Located on a nature preserve with close proximity to hotels, banks, shopping centers, fitness centers, dry-cleaning, daycare and numerous restaurants.