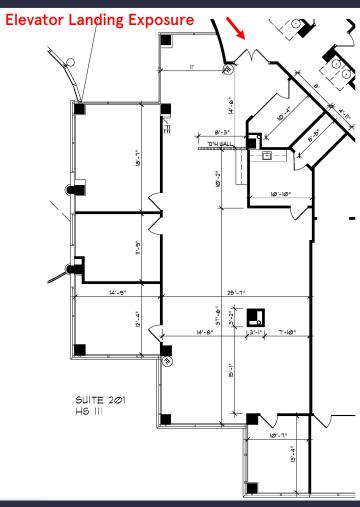

## 3350 SW 148<sup>th</sup> Ave Suite 201

workspace property trust

Miramar, FL 33027

2,914 SF Available Now

**Asking Rent**: \$24.00/NNN **2024 OPEX**: \$14.25 RSF

## 2,914 SF Available Now