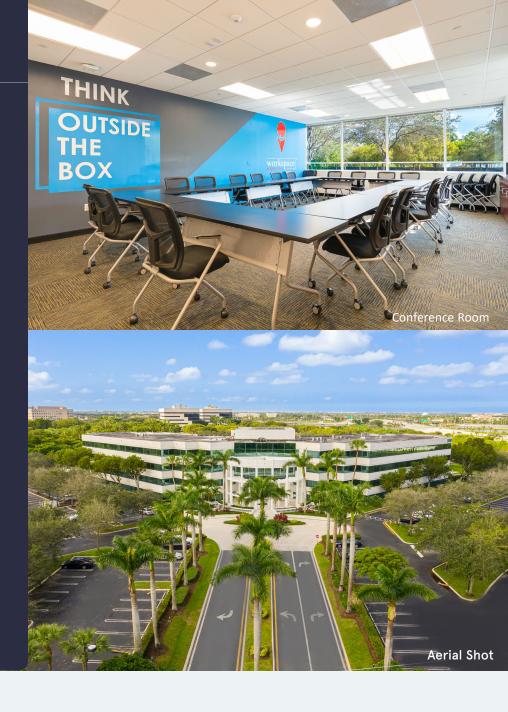

#### **AMENITIES**

Class "A" office campus in prestigious "Huntington Business Park" located with immediate access to I-75. On-site management, café and security, outdoor tenant lounge with covered seating areas, updated conference facility, free Wi-Fi in lobby, and 4.5/1,000 SF parking ratio. Proximity to shopping centers, hotels, restaurants, banks, daycare and fitness centers.