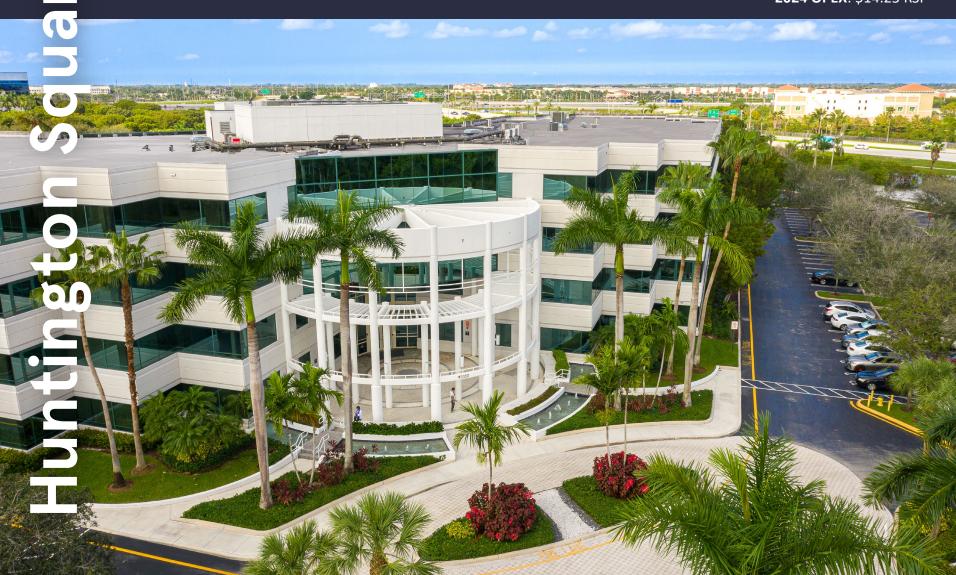

## 3350 SW 148<sup>th</sup> Ave Suite 201

workspace property trust

Miramar, FL 33027

2,914 SF Available Now

**Asking Rent**: \$24.00/NNN **2024 OPEX**: \$14.25 RSF

### **3350 SW 148<sup>TH</sup> Ave** Suite 201

Miramar, Florida 33027

#### **AMENITIES**

Class "A" office campus in prestigious "Huntington Business Park" located with immediate access to I-75. On-site management, café and security, outdoor tenant lounge with covered seating areas, updated conference facility, free Wi-Fi in lobby, and 4.5/1,000 SF parking ratio. Proximity to shopping centers, hotels, restaurants, banks, daycare and fitness centers.

#### **SUSTAINABILITY**

Energy Star labeled building. Green initiatives in place by tenants and property management to include janitorial and recycling.

**Building Owner:** Workspace Property Trust

**Total Building Size:** 154,765 SF