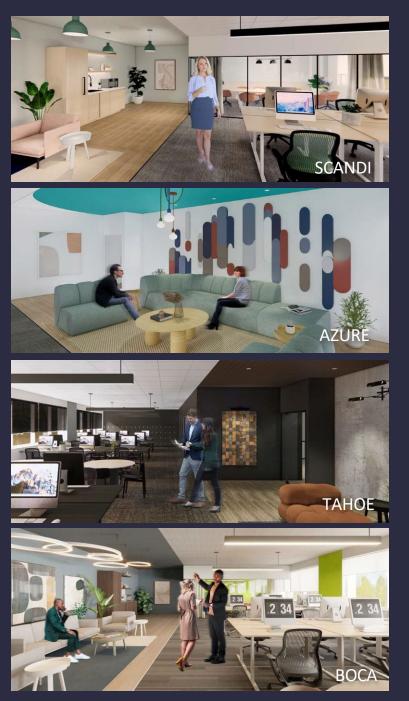

## Spaces for the Way Work Happens Today.

These beautifully designed themes inspire creativity and encourage productivity. Whether you are looking for 1,000 square feet or 100,000 square feet, our in-house design & development team can deliver a turnkey office solution.

#### Tailored for the Evolution of Office:

- "A La Carte" or "On Demand" Furniture Packages Avaliable
- Plug & Play IT Packages Available

Scan here to learn more about our premium theme selects.

\*Indicative of thelook and feel (not the actual suite)