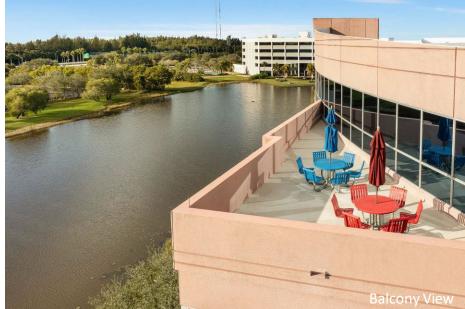

#### AMENITIES

Five s tory Class "A" office building located within the prestigious Sawgrass International Corporate Park. 2023 renovation which includes Grab & Go Café, Conference Room and newly renovated lobby. Two-story glass atrium lobby entrance, outdoor tenant lounge with water views and high-end finishes throughout. Free Wi-Fi in lobby and interactive touchscreen directory with real-time traffic updates. Closeproximity to Sawgrass Mills Mall, hotels, restaurants, banks, daycare, fitness centers and walking trails. Parking ratio 4/1,000 RSF.