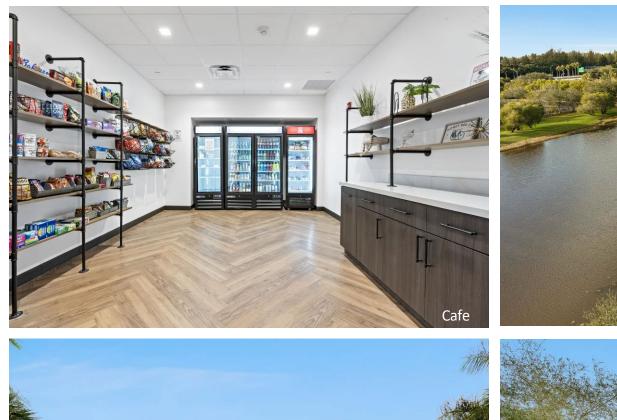

#### AMENITIES

Five s tory Class "A" office building located within the prestigious Sawgrass International Corporate Park. 2023 renovation which includes Grab & Go Café, Conference Room and newly renovated lobby. Two-story glass atrium lobby entrance, outdoor tenant lounge with water views and high-end finishes throughout. Free Wi-Fi in lobby and interactive touchscreen directory with real-time traffic updates. Closeproximity to Sawgrass Mills Mall, hotels, restaurants, banks, daycare, fitness centers and walking trails. Parking ratio 4/1,000 RSF.