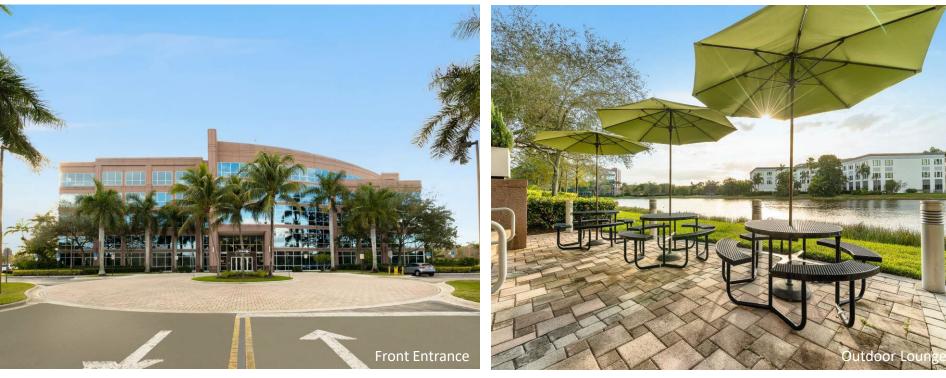

#### AMENITIES

Five s tory Class "A" office building located within the prestigious Sawgrass International Corporate Park. 2023 renovation which includes Grab & Go Café, Conference Room and newly renovated lobby. Two-story glass atrium lobby entrance, outdoor tenant lounge with water views and high-end finishes throughout. Free Wi-Fi in lobby and interactive touchscreen directory with real-time traffic updates. Closeproximity to Sawgrass Mills Mall, hotels, restaurants, banks, daycare, fitness centers and walking trails. Parking ratio 4/1,000 RSF.

#### SUSTAINABILITY

Certified LEED Silver. Green initiatives in place by tenants and property management to include janitorial and recycling

Building Owner: Workspace Property Trust

Total Building Size: 140,160 SF