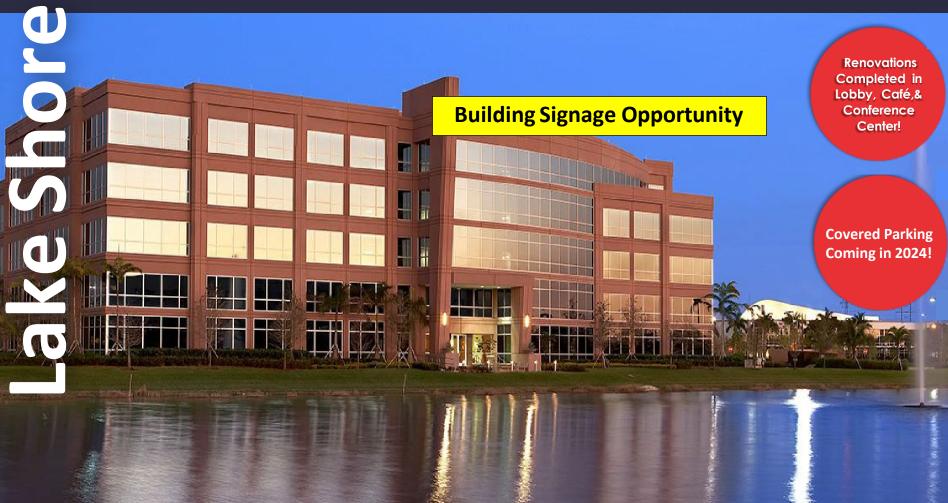

# 1301 International Parkway – 4<sup>th</sup> Floor

Sunrise, FL 33323

29,574 SF Available Now **Click Here: 3D Virtual Tour** 

workspace

Asking Rent: \$24.00/NNN 2024 OPEX: \$13.89 RSF

#### AMENITIES

Five s tory Class "A" office building located within the prestigious Sawgrass International Corporate Park. 2023 renovation which includes Grab & Go Café, Conference Room and newly renovated lobby. Two-story glass atrium lobby entrance, outdoor tenant lounge with water views and high-end finishes throughout. Free Wi-Fi in lobby and interactive touchscreen directory with real-time traffic updates. Closeproximity to Sawgrass Mills Mall, hotels, restaurants, banks, daycare, fitness centers and walking trails. Parking ratio 4/1,000 RSF.

#### SUSTAINABILITY

Certified LEED Silver. Green initiatives in place by tenants and property management to include janitorial and recycling

Building Owner: Workspace Property Trust

Total Building Size: 140,160 SF