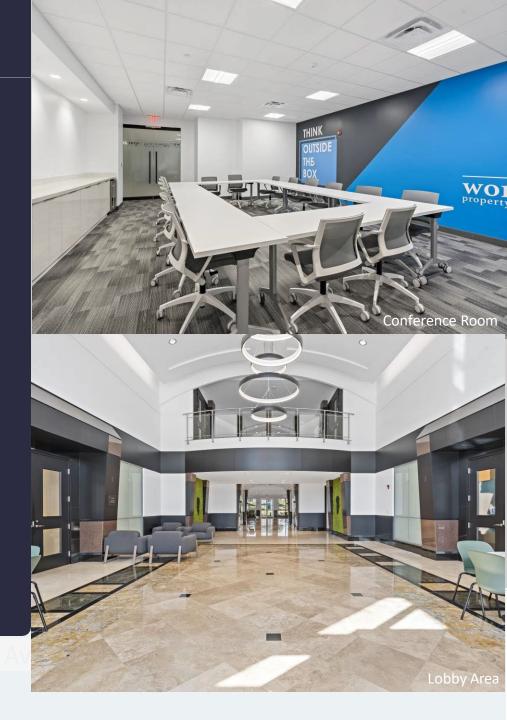

#### AMENITIES

Five s tory Class "A" office building located within the prestigious Sawgrass International Corporate Park. 2023 renovation which includes Grab & Go Café, Conference Room and newly renovated lobby. Two-story glass atrium lobby entrance, outdoor tenant lounge with water views and high-end finishes throughout. Free Wi-Fi in lobby and interactive touchscreen directory with real-time traffic updates. Closeproximity to Sawgrass Mills Mall, hotels, restaurants, banks, daycare, fitness centers and walking trails. Parking ratio 4/1,000 RSF.