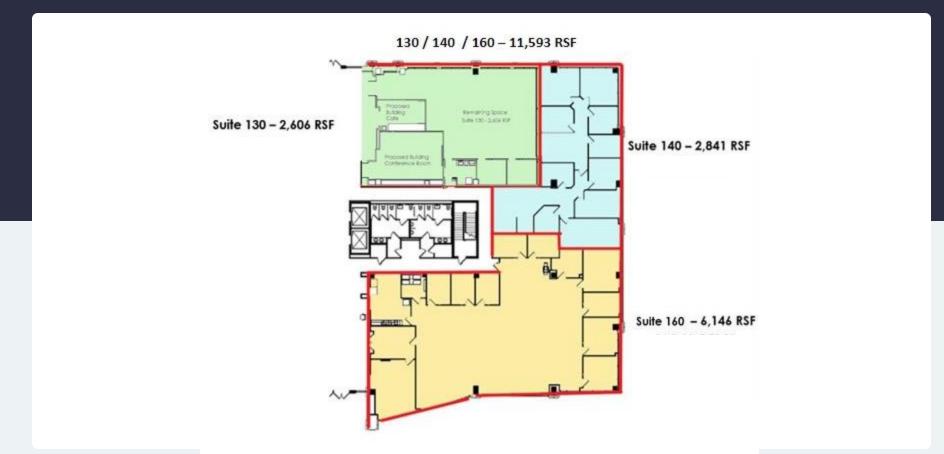

## 11,593 SF Available Now

# 1301 International Parkway Suite 130, Suite 140 & Suite 160

Sunrise, FL 33323

11,593 SF Available Now