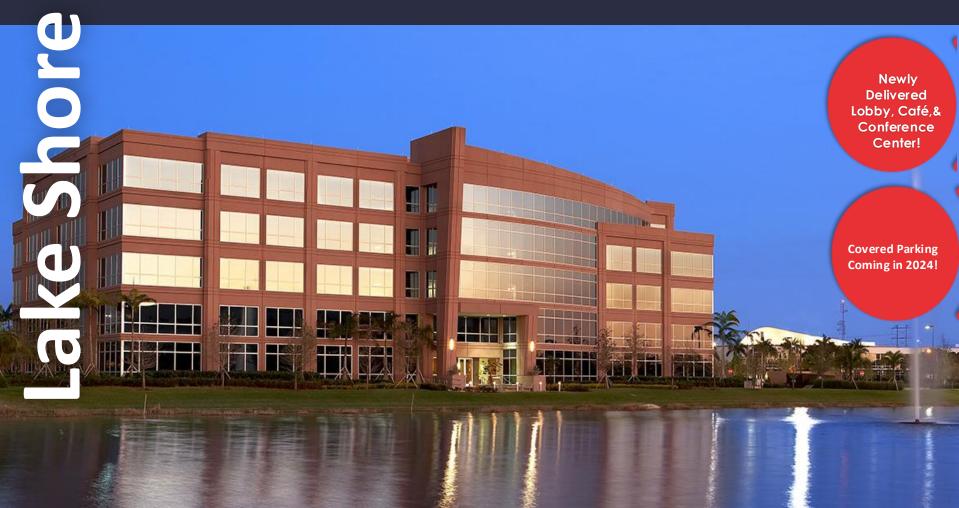

# 1301 International Parkway First Floor

Sunrise, FL 33323

11,593 SF Available Now

Asking Rent: \$24.00/NNN 2023 OPEX: \$13.89/RSF

#### AMENITIES

Five story Class "A" office building located within the prestigious Sawgrass International Corporate Park. 2023 lobby renovation which includes grab & go café, conference room. Two-story glass atrium lobby entrance, outdoor tenant lounge with water views and high-end finishes throughout. Free Wi-Fi in lobby and interactive touchscreen directory with real-time traffic updates. Close-proximity to Sawgrass Mills Mall, hotels, restaurants, banks, daycare, fitness centers and walking trails.

**Building Owner: Workspace Property Trust** 

Total Building Size: 140,160 SF