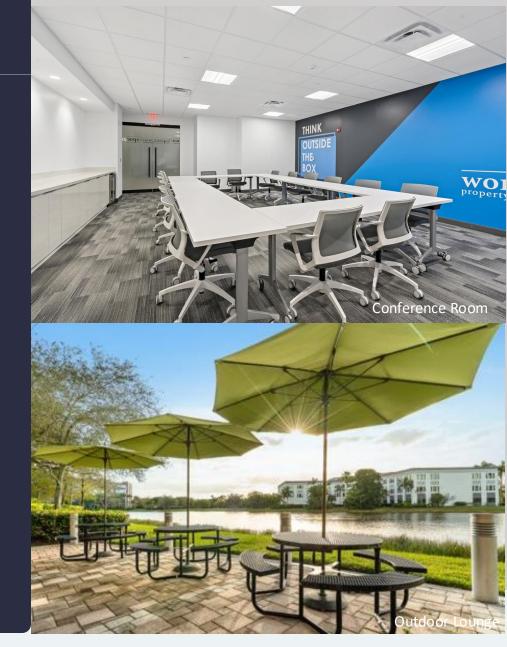

#### AMENITIES

Five story Class "A" office building located within the prestigious Sawgrass International Corporate Park. 2023 lobby renovation which includes grab & go café, conference room. Two-story glass atrium lobby entrance, outdoor tenant lounge with water views and high-end finishes throughout. Free Wi-Fi in lobby and interactive touchscreen directory with real-time traffic updates. Close-proximity to Sawgrass Mills Mall, hotels, restaurants, banks, daycare, fitness centers and walking trails.