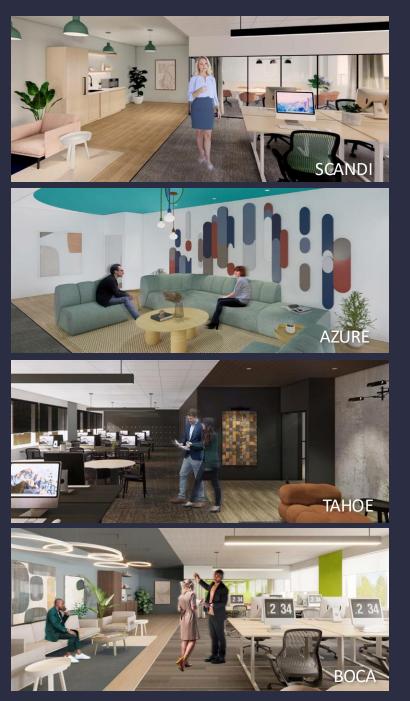

# Spaces for the Way Work Happens Today.

These beautifully designed themes inspire creativity and encourage productivity. Whether you are looking for 1,000 square feet or 100,000 square feet, our in-house design & development team can deliver a turnkey office solution.

#### Tailored for the Evolution of Office:

- "A La Carte" or "On Demand" Furniture Packages Avaliable
- Plug & Play IT Packages Available

Scan here to learn more about our premium theme selects.

\*Indicative of the look and feel (not the actual suite)