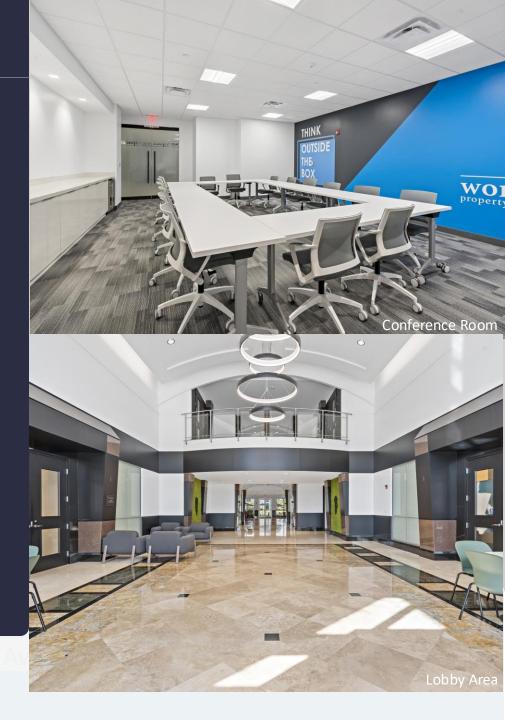

#### AMENITIES

Five story Class "A" office building located within the prestigious Sawgrass International Corporate Park. 2023 renovation which includes Grab & Go Café, Conference Room and newly renovated lobby. Two-story glass atrium lobby entrance, outdoor tenant lounge with water views and high-end finishes throughout. Free Wi-Fi in lobby and interactive touchscreen directory with real-time traffic updates. Closeproximity to Sawgrass Mills Mall, hotels, restaurants, banks, daycare, fitness centers and walking trails. Parking ratio 4/1,000 RSF.