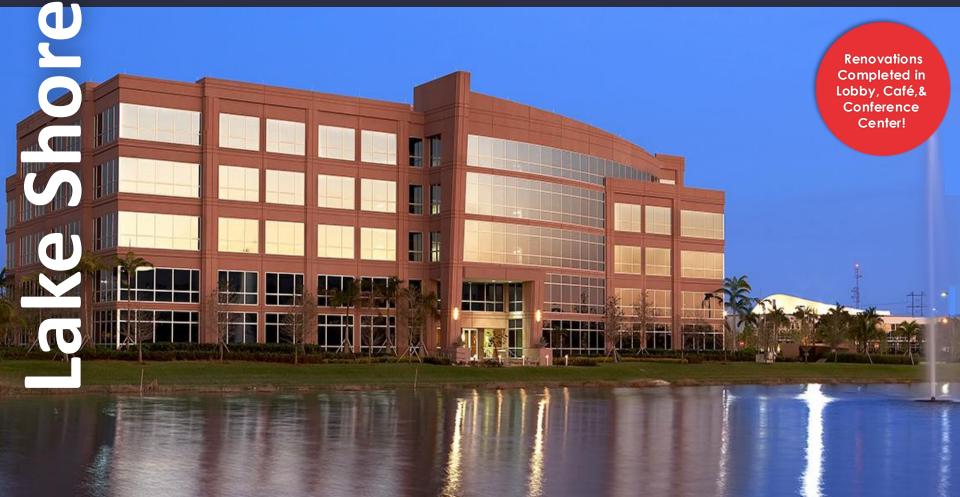

#### AMENITIES

Five story Class "A" office building located within the prestigious Sawgrass International Corporate Park. 2023 renovation which includes Grab & Go Café, Conference Room and newly renovated lobby. Two-story glass atrium lobby entrance, outdoor tenant lounge with water views and high-end finishes throughout. Free Wi-Fi in lobby and interactive touchscreen directory with real-time traffic updates. Closeproximity to Sawgrass Mills Mall, hotels, restaurants, banks, daycare, fitness centers and walking trails. Parking ratio 4/1,000 RSF.

#### SUSTAINABILITY

Certified LEED Silver. Green initiatives in place by tenants and property management to include janitorial and recycling

Building Owner: Workspace Property Trust

Total Building Size: 140,160 SF