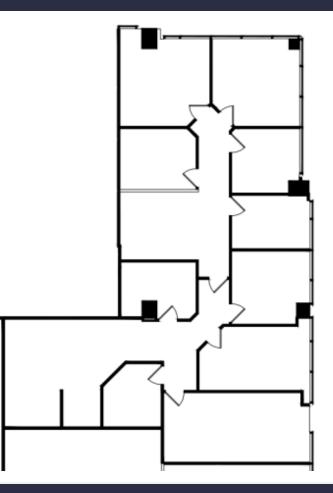

end finishes throughout. Free Wi-Fi in lobby and interactive touchscreen directory with real-time traffic updates. Closeproximity to Sawgrass Mills Mall, hotels, restaurants, banks, daycare, fitness centers and walking trails. Parking ratio 4/1,000 RSF.

#### TRANSPORTATION

Immediate access to Sawgrass Expressway, Interstate 75, and Interstate 595. 15 Miles from Ft Lauderdale International Airport

#### TECHNOLOGY

AT&T, FPL FiberNet, Sprint, Comcast

#### SUSTAINABILITY

Certified LEED Silver. Green initiatives in place by tenants and property management to include janitorial and recycling

Building Owner: Workspace Property Trust

Total Building Size: 140,160 SF

### 2,841 SF Available Now









# 1301 International Parkway Suite 140

Sunrise, FL 33323



### 2,841 SF Available Now



### Leasing Information

777 Yamato Road, Suite 105, Boca Raton, FL, 33431 (954) 391-5503 www.workspaceproperty.com Mike, Nathanson Director of Leasing mnathanson@workspaceproperty.com



# Spaces for the Way Work Happens Today.

These beautifully designed themes inspire creativity and encourage productivity. Whether you are looking for 1,000 square feet or 100,000 square feet, our in-house design & development team can deliver a turnkey office solution.

#### Tailored for the Evolution of Office:

- "A La Carte" or "On Demand" Furniture Packages Avaliable
- Plug & Play IT Packages Available



Scan here to learn more about our premium theme selects.



\*Indicative of the look and feel (not the actual suite)