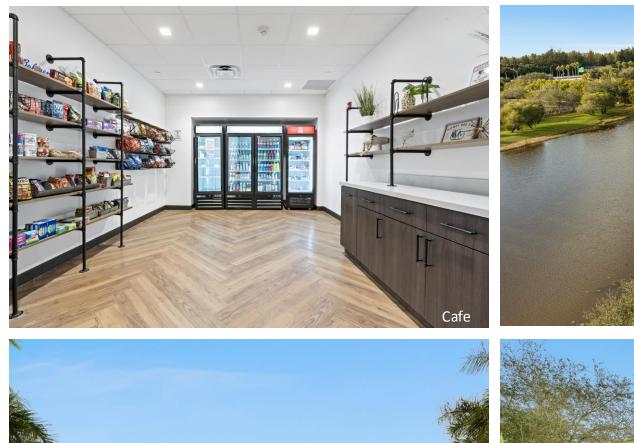

#### AMENITIES

Five story Class "A" office building located within the prestigious Sawgrass International Corporate Park. 2023 renovation which includes Grab & Go Café, Conference Room and newly renovated lobby. Two-story glass atrium lobby entrance, outdoor tenant lounge with water views and high-end finishes throughout. Free Wi-Fi in lobby and interactive touchscreen directory with real-time traffic updates. Closeproximity to Sawgrass Mills Mall, hotels, restaurants, banks, daycare, fitness centers and walking trails. Parking ratio 4/1,000 RSF.