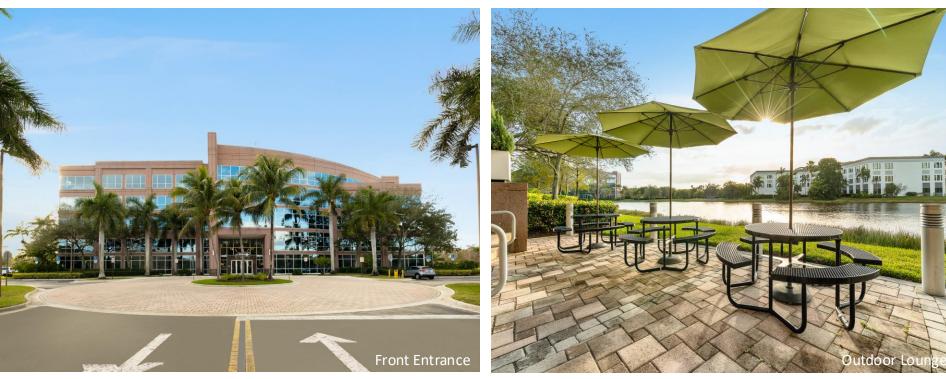

#### AMENITIES

Five story Class "A" office building located within the prestigious Sawgrass International Corporate Park. 2023 renovation which includes Grab & Go Café, Conference Room and newly renovated lobby. Two-story glass atrium lobby entrance, outdoor tenant lounge with water views and high-end finishes throughout. Free Wi-Fi in lobby and interactive touchscreen directory with real-time traffic updates. Closeproximity to Sawgrass Mills Mall, hotels, restaurants, banks, daycare, fitness centers and walking trails. Parking ratio 4/1,000 RSF.