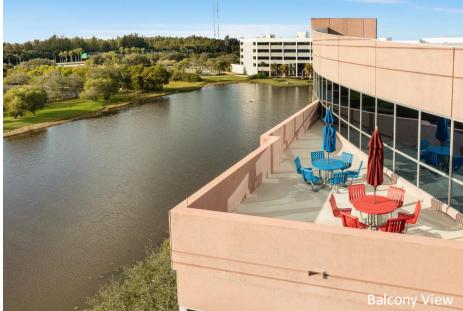

#### AMENITIES

Five story Class "A" office building located within the prestigious Sawgrass International Corporate Park. 2023 renovation which includes Grab & Go Café, Conference Room and newly renovated lobby. Two-story glass atrium lobby entrance, outdoor tenant lounge with water views and high-end finishes throughout. Free Wi-Fi in lobby and interactive touchscreen directory with real-time traffic updates. Closeproximity to Sawgrass Mills Mall, hotels, restaurants, banks, daycare, fitness centers and walking trails. Parking ratio 4/1,000 RSF.