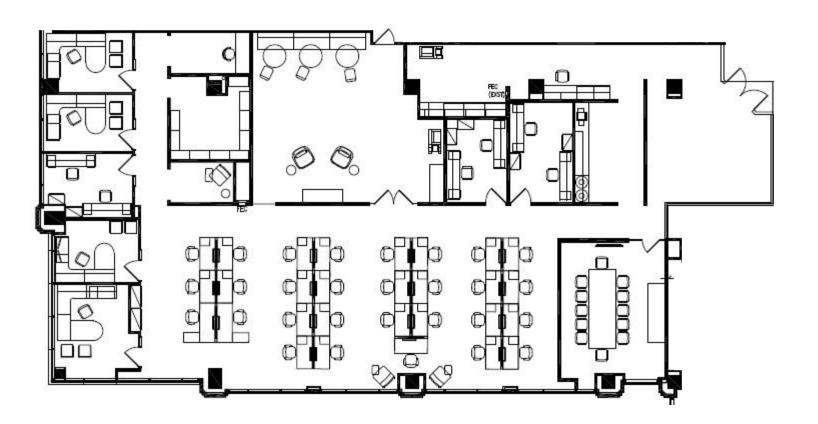

## 6,271 RSF Available Plug & Play 1.1.25

Asking Rent: \$24.00/NNN 2024 OPEX: \$13.89 RSF

6,271 SF Available Plug & Play 1.1.25