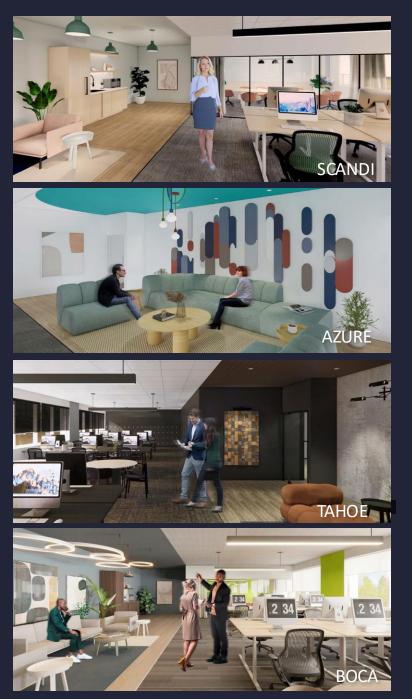

# Spaces for the Way Work Happens Today.

These beautifully designed themes inspire creativity and encourage productivity. Whether you are looking for 1,000 square feet or 100,000 square feet, our

in-house design & development team can deliver a turnkey office solution.

## Tailored for the Evolution of Office:

- "A La Carte" or "On Demand" Furniture Packages Avaliable
- Plug & Play IT Packages Available

Scan here to learn more about our premium theme selects.

\*Indicative of the look and feel (not the actual suite)