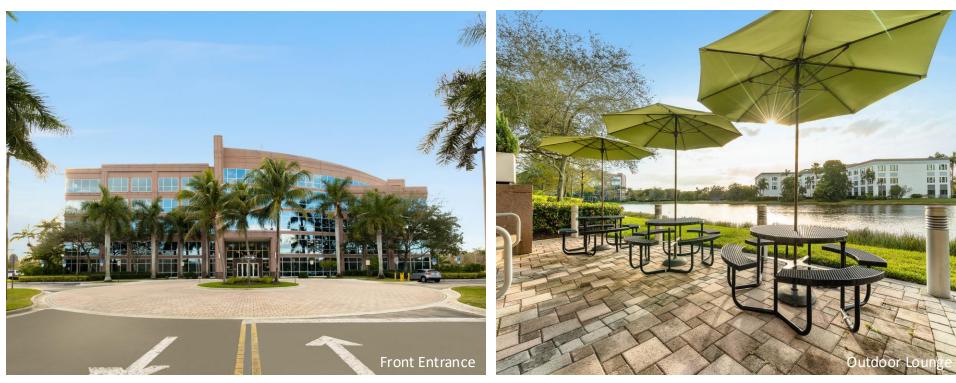

#### AMENITIES

Five story Class "A" office building located within the prestigious Sawgrass International Corporate Park. 2023 renovation which includes Grab & Go Café, Conference Room and newly renovated lobby. Two-story glass atrium lobby entrance, outdoor tenant lounge with water views and high-end finishes throughout. Free Wi-Fi in lobby and interactive touchscreen directory with real-time traffic updates. Closeproximity to Sawgrass Mills Mall, hotels, restaurants, banks, daycare, fitness centers and walking trails. Parking ratio of 4/1,000 RSF.

#### **SUSTAINABILITY**

Certified LEED Silver. Green initiatives in place by tenants and property management to include janitorial and recycling

Building Owner: Workspace Property Trust

Total Building Size: 140,160 SF