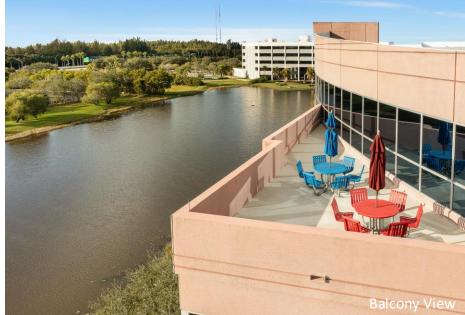

#### AMENITIES

Five story Class "A" office building located within the prestigious Sawgrass International Corporate Park. 2023 renovation which includes Grab & Go Café, Conference Room and newly renovated lobby. Two-story glass atrium lobby entrance, outdoor tenant lounge with water views and high-end finishes throughout. Free Wi-Fi in lobby and interactive touchscreen directory with real-time traffic updates. Closeproximity to Sawgrass Mills Mall, hotels, restaurants, banks, daycare, fitness centers and walking trails. Parking ratio of 4/1,000 RSF.