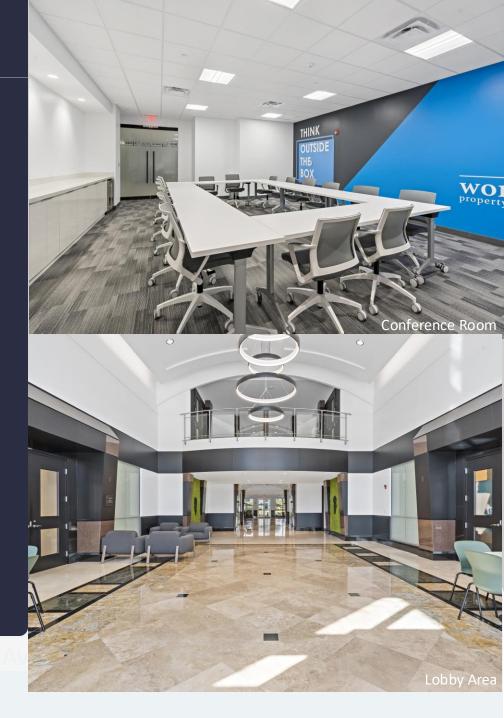

#### AMENITIES

Five story Class "A" office building located within the prestigious Sawgrass International Corporate Park. 2023 renovation which includes Grab & Go Café, Conference Room and newly renovated lobby. Two-story glass atrium lobby entrance, outdoor tenant lounge with water views and high-end finishes throughout. Free Wi-Fi in lobby and interactive touchscreen directory with real-time traffic updates. Closeproximity to Sawgrass Mills Mall, hotels, restaurants, banks, daycare, fitness centers and walking trails. Parking ratio of 4/1,000 RSF.