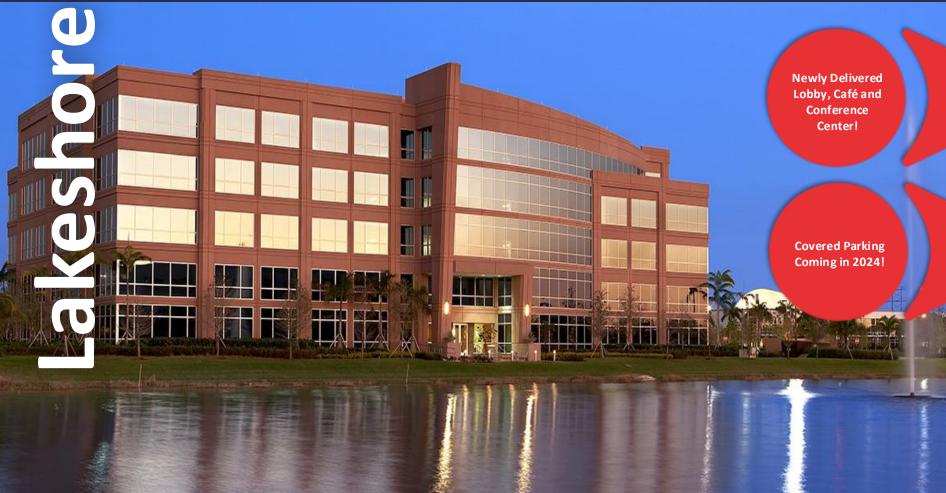

## 1301 International Parkway – Suite 330

Sunrise, Florida 33323

#### AMENITIES

Five story Class "A" office building located within the prestigious Sawgrass International Corporate Park. 2023 renovation which includes Grab & Go Café, Conference Room and newly renovated lobby. Two-story glass atrium lobby entrance, outdoor tenant lounge with water views and high-end finishes throughout. Free Wi-Fi in lobby and interactive touchscreen directory with real-time traffic updates. Closeproximity to Sawgrass Mills Mall, hotels, restaurants, banks, daycare, fitness centers and walking trails. Parking ratio of 4/1,000 RSF.