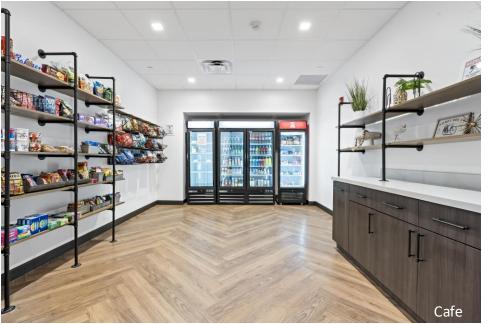

#### AMENITIES

Five story Class "A" office building located within the prestigious Sawgrass International Corporate Park. 2023 renovation which includes Grab & Go Café, Conference Room and newly renovated lobby. Two-story glass atrium lobby entrance, outdoor tenant lounge with water views and high-end finishes throughout. Free Wi-Fi in lobby and interactive touchscreen directory with real-time traffic updates. Closeproximity to Sawgrass Mills Mall, hotels, restaurants, banks, daycare, fitness centers and walking trails. Parking ratio of 4/1,000 RSF.