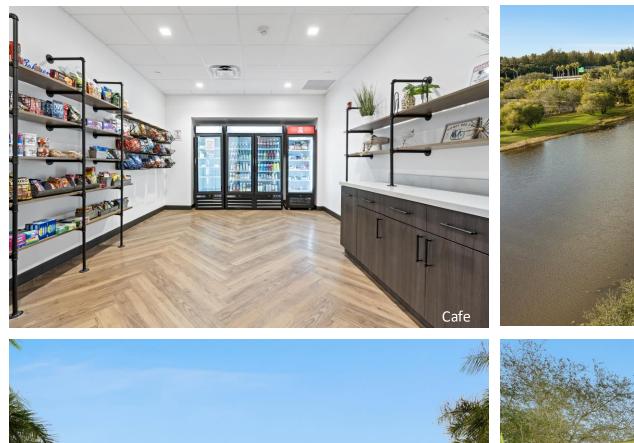

#### AMENITIES

Five story Class "A" office building located within the prestigious Sawgrass International Corporate Park. 2023 renovation which includes Grab & Go Café, Conference Room and newly renovated lobby. Two-story glass atrium lobby entrance, outdoor tenant lounge with water views and high-end finishes throughout. Free Wi-Fi in lobby and interactive touchscreen directory with real-time traffic updates. Closeproximity to Sawgrass Mills Mall, hotels, restaurants, banks, daycare, fitness centers and walking trails.