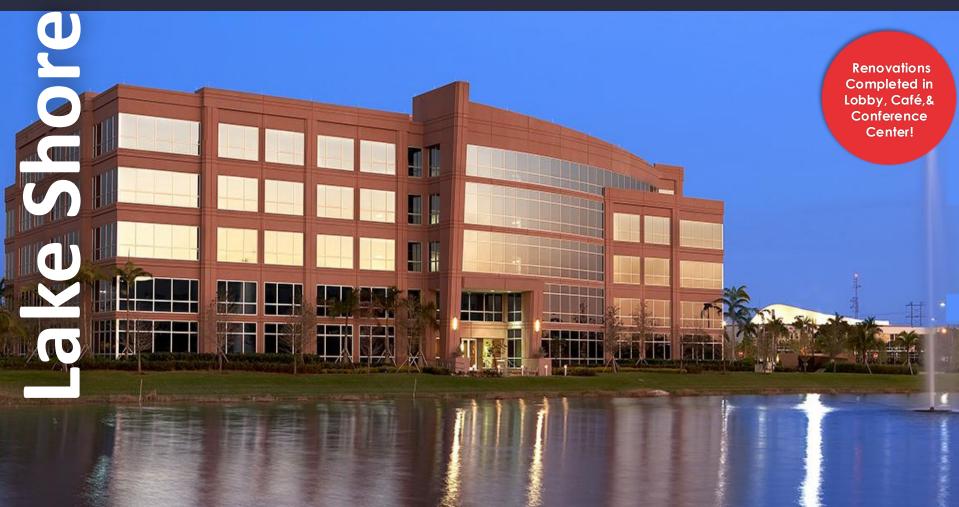

## 1301 International Parkway Suite 520 Sunrise, FL 33323

3,983 SF Available Now

<u> Click Here: 3D Virtual Tour</u>

Top floor space containing exclusive private balcony

Asking Rent: \$24.00/NNN 2024 OPEX: \$13.89 RSF

#### AMENITIES

Five story Class "A" office building located within the prestigious Sawgrass International Corporate Park. 2023 renovation which includes Grab & Go Café, Conference Room and newly renovated lobby. Two-story glass atrium lobby entrance, outdoor tenant lounge with water views and high-end finishes throughout. Free Wi-Fi in lobby and interactive touchscreen directory with real-time traffic updates. Closeproximity to Sawgrass Mills Mall, hotels, restaurants, banks, daycare, fitness centers and walking trails.

#### SUSTAINABILITY

Certified LEED Silver. Green initiatives in place by tenants and property management to include janitorial and recycling

Building Owner: Workspace Property Trust

Total Building Size: 140,160 SF