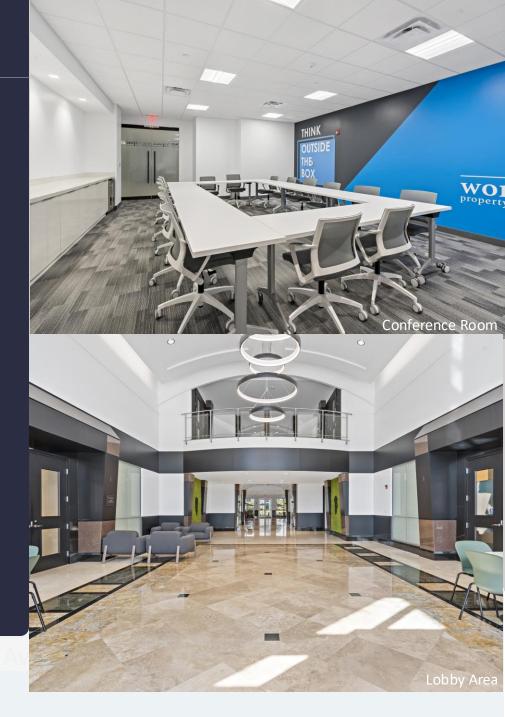

#### AMENITIES

Five story Class "A" office building located within the prestigious Sawgrass International Corporate Park. 2023 renovation which includes Grab & Go Café, Conference Room and newly renovated lobby. Two-story glass atrium lobby entrance, outdoor tenant lounge with water views and high-end finishes throughout. Free Wi-Fi in lobby and interactive touchscreen directory with real-time traffic updates. Closeproximity to Sawgrass Mills Mall, hotels, restaurants, banks, daycare, fitness centers and walking trails.