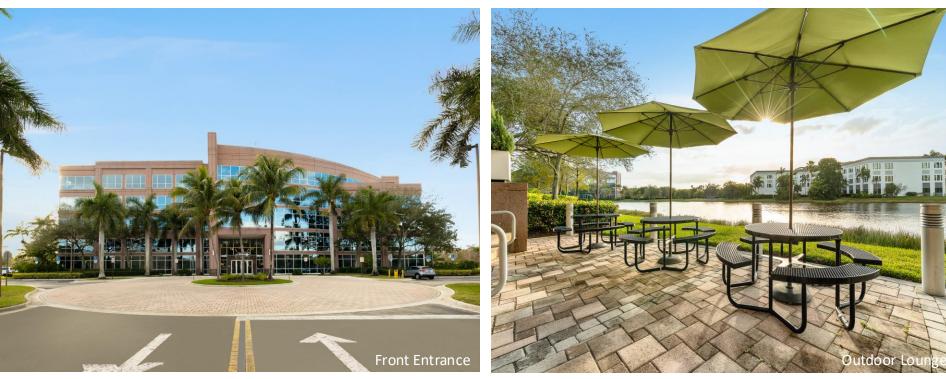

#### AMENITIES

Five story Class "A" office building located within the prestigious Sawgrass International Corporate Park. 2023 renovation which includes Grab & Go Café, Conference Room and newly renovated lobby. Two-story glass atrium lobby entrance, outdoor tenant lounge with water views and high-end finishes throughout. Free Wi-Fi in lobby and interactive touchscreen directory with real-time traffic updates. Closeproximity to Sawgrass Mills Mall, hotels, restaurants, banks, daycare, fitness centers and walking trails.