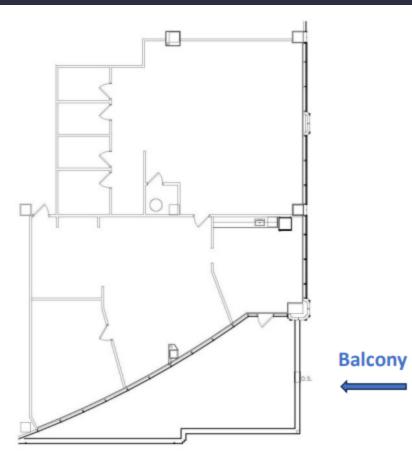

## 1301 International Parkway Suite 520 Sunrise, FL 33323

3,983 SF Available Now

<u> Click Here: 3D Virtual Tour</u>

Top floor space containing exclusive private balcony

Asking Rent: \$24.00/NNN 2024 OPEX: \$13.89 RSF

## 3,983 SF Available Now