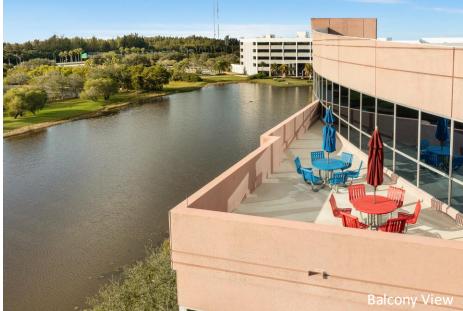

## 1301 International Parkway Suite 520 Sunrise, FL 33323

3,983 SF Available Now

<u> Click Here: 3D Virtual Tour</u>

Top floor space containing exclusive private balcony

Asking Rent: \$24.00/NNN 2024 OPEX: \$13.89 RSF

#### AMENITIES

Five story Class "A" office building located within the prestigious Sawgrass International Corporate Park. 2023 renovation which includes Grab & Go Café, Conference Room and newly renovated lobby. Two-story glass atrium lobby entrance, outdoor tenant lounge with water views and high-end finishes throughout. Free Wi-Fi in lobby and interactive touchscreen directory with real-time traffic updates. Closeproximity to Sawgrass Mills Mall, hotels, restaurants, banks, daycare, fitness centers and walking trails.