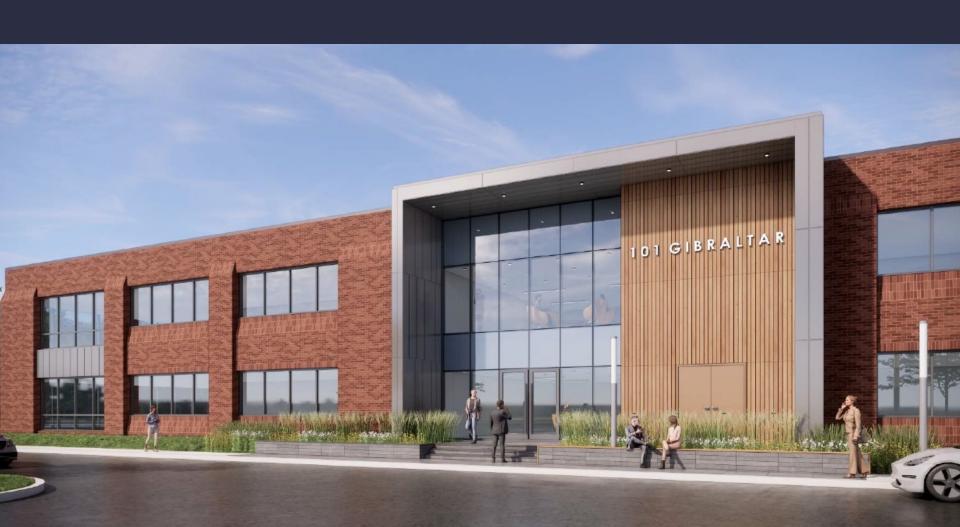

## 101 Gibraltar Road | Entire Building

Horsham, PA 19044

56,845 SF Available Now

Office Space

### 101 Gibraltar Road | Entire Building

Horsham, Pennsylvania, 19044

#### **AMENITIES**

101 Gibraltar Road has exceptionally viability offering corporate user prominent signage near the PA turnpike. Building lobby was updated in 2021 – New carpet, TVs and electronic directory, furniture, light fixtures, wall covering and more.