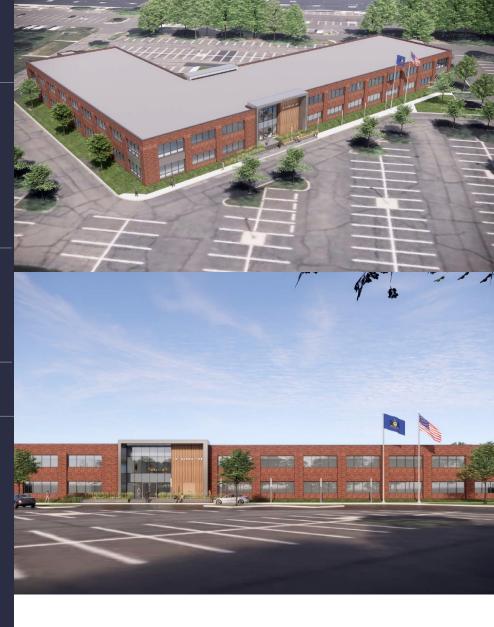

## 101 Gibraltar Road | Entire Building

Horsham, PA 19044

56,845 SF Available Now

Office Space

### 101 Gibraltar Road | Entire Building

Horsham, Pennsylvania, 19044

#### **TRANSPORTATION**

Located 2 minutes from the Pennsylvania Turnpike.

Horsham Township's h.o.p.s shuttle service is also available to tenants, facilitating transportation between the SEPTA Regional Rail, the Horsham Business Center & the PA Lifestyle Campus.