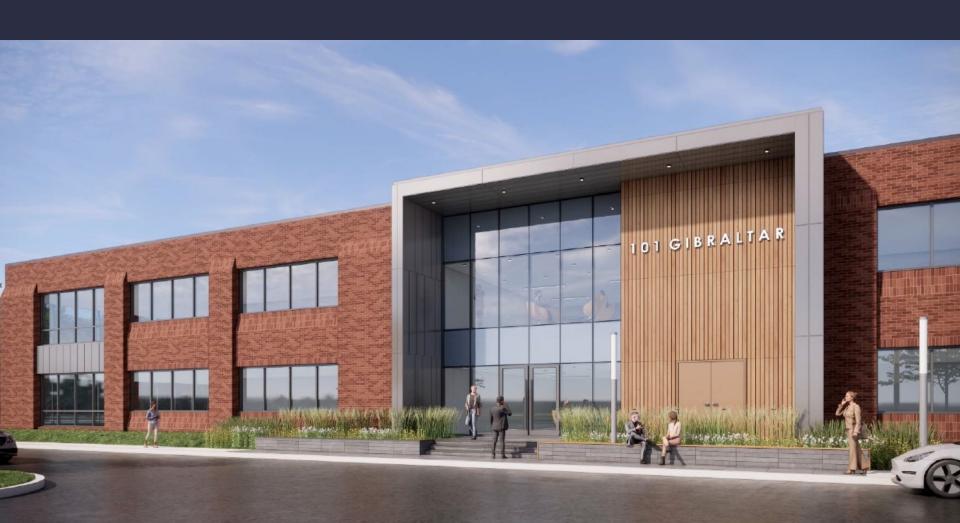

# 101 Gibraltar Road | Suite 150

workspace property trust

Horsham, PA 19044

### 101 Gibraltar Road I Suite 150

Horsham, Pennsylvania, 19044

#### **AMENITIES**

101 Gibraltar Road has exceptionally viability offering corporate user prominent signage near the PA turnpike. Building lobby was updated in 2021 – New carpet, TVs and electronic directory, furniture, light fixtures, wall covering and more.