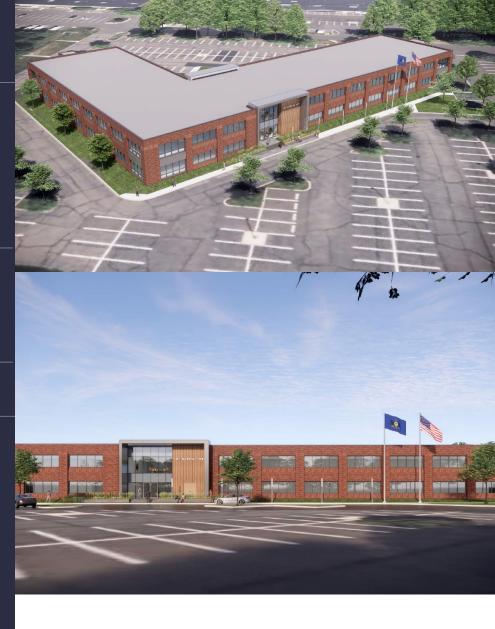

#### **TECHNOLOGY**

Clear Wireless, Comcast

**Building Owner:** Workspace Property Trust

**Total Building Size: 56,845** 

Ceiling Height: 8'6"

13,721 SF Available Now