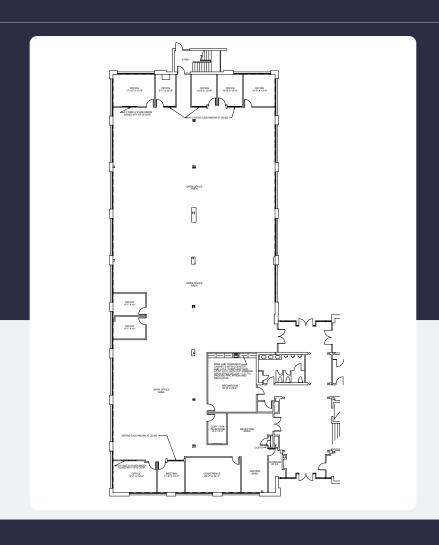

## 13,721 SF Available Now

Office Space

#### **TECHNOLOGY**

Clear Wireless, Comcast

**Building Owner:** Workspace Property Trust

**Total Building Size: 56,845** 

Ceiling Height: 8'6"

13,721 SF Available Now