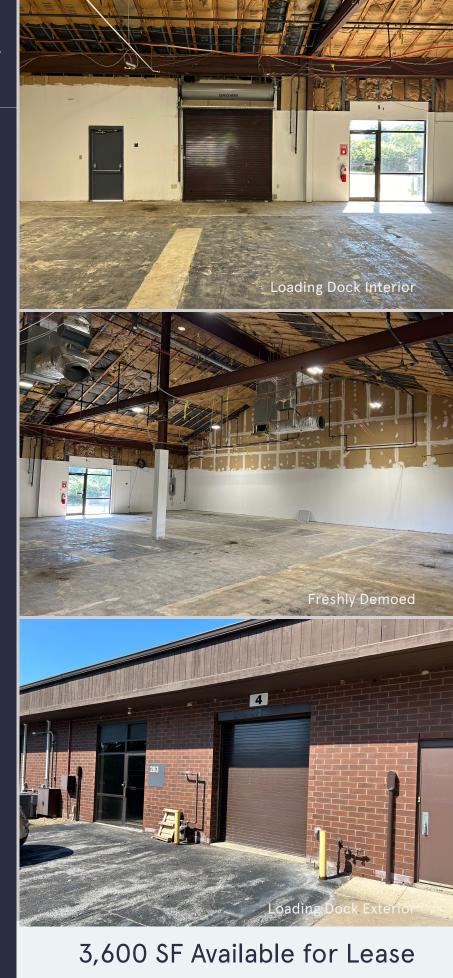

### 283 Great Valley Parkway

Malvern, PA 19355

Located within minutes to several restaurants, hotels & conferencing centers, daycare facilities, tennis courts, a sand volleyball court and the Chester Valley Trail. This property sits within the Keystone Innovation Zone and includes easy access to the PA Turnpike, Routes 202, 30, & 401, and public transportation. Freshly demoed, includes full AC, loading dock and ADA accessible bathroom.

#### **Property Highlights**

Building Owner: Workspace Property Trust

Total Building Size: 28,800 Square Feet

Available Space: 3.600 Square Feet

Clear Height: 16' peaked roof

Space Condition: Existing semi-conductor lab

Loading: Drive-in Door

Power: 2,000 Amps

Features: Direct entrance, and individualized HVAC

& electric

Industrial / R&D / Flex (IRDF) Space

#### 3,600 SF Available for Lease

Industrial / R&D / Flex (IRDF) Space