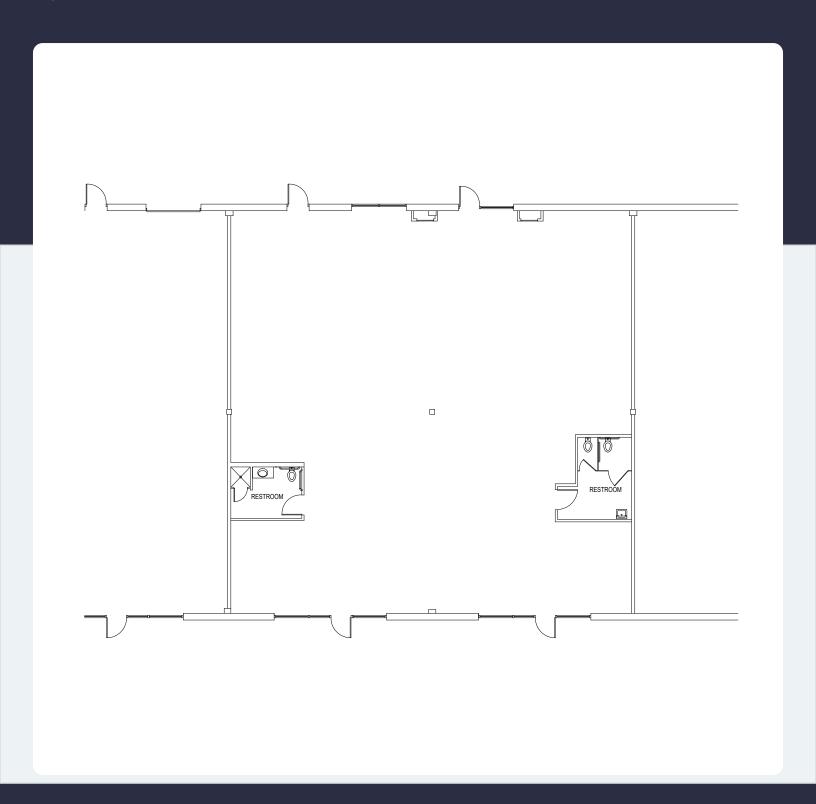

#### **Property Highlights**

Building Owner: Workspace Property Trust

Total Building Size: 28,800 Square Feet

Available Space: 3.600 Square Feet

Clear Height: 16' peaked roof

Space Condition: Existing semi-conductor lab

Loading: Drive-in Door

Power: 2,000 Amps

Features: Direct entrance, and individualized HVAC

& electric

Industrial / R&D / Flex (IRDF) Space