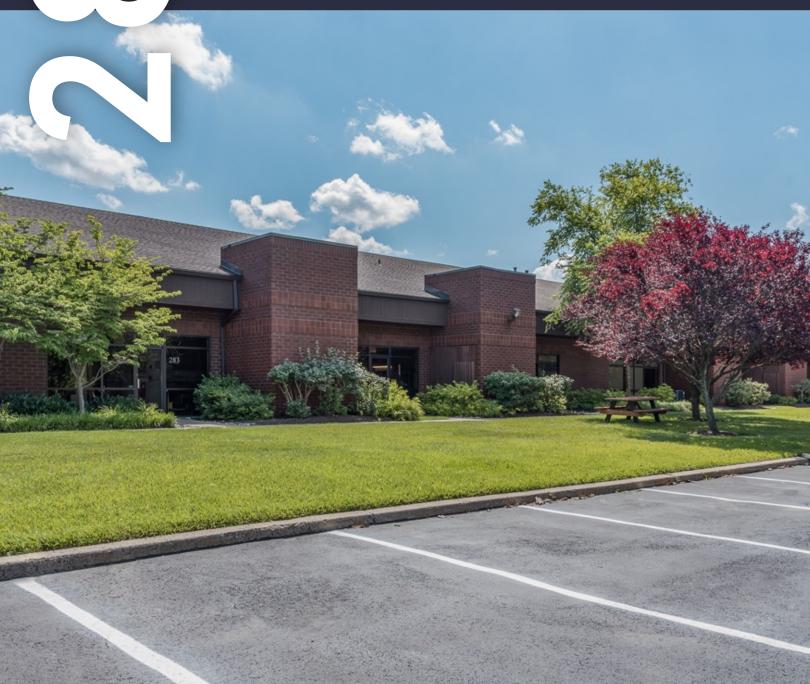

### 283 Great Valley Parkway

Malvern, PA 19355

Located within minutes to several restaurants, hotels & conferencing centers, daycare facilities, tennis courts, a sand volleyball court and the Chester Valley Trail. This property sits within the Keystone Innovation Zone and includes easy access to the PA Turnpike, Routes 202, 30, & 401, and public transportation. Freshly demoed, includes full AC, loading dock and ADA accessible bathroom.

#### **Property Highlights**

Building Owner: Workspace Property Trust

Total Building Size: 28,800 Square Feet

Available Space: 3.600 Square Feet

Clear Height: 16' peaked roof

Space Condition: Existing semi-conductor lab